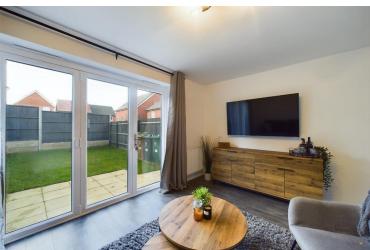

The large downstairs cloakroom sits just off the kitchen with a fitted wash hand basin and WC.

Past the stairs you will enter the lounge, it features laminate flooring, neutral décor and an under stairs cupboard. The lounge overlooks the rear garden and has direct access through large bi fold doors. The garden itself features a paved patio area and lawn.