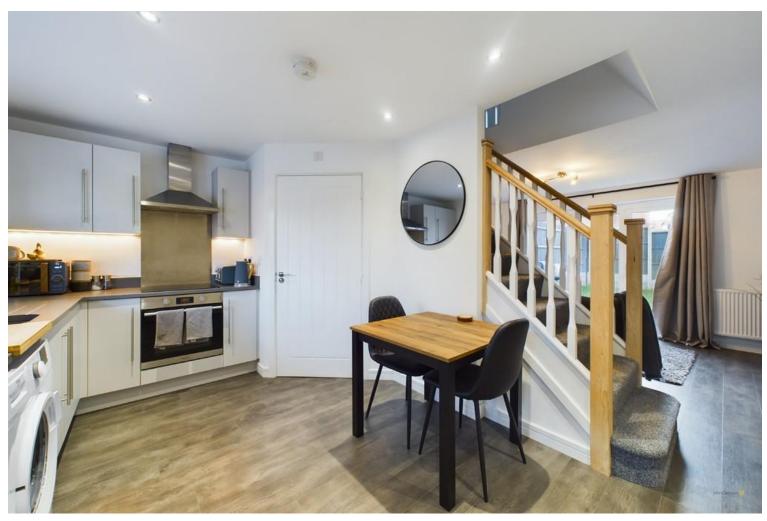

# Offers in excess of £180,000

As you pull up to the home you will see the two parking spots at the front of the home. You enter into the open plan kitchen/dining area. The kitchen is well appointed with built in appliances including fridge/freezer, hob, oven and extractor, there is both under counter and overhead storage with quartz worktops. This space benefits from neutral décor and laminate flooring.

The large downstairs cloakroom sits just off the kitchen with a fitted wash hand basin and WC.

Past the stairs you will enter the lounge, it features laminate flooring, neutral décor and an under stairs cupboard. The lounge overlooks the rear garden and has direct access through large bi fold doors. The garden itself features a paved patio area and lawn.