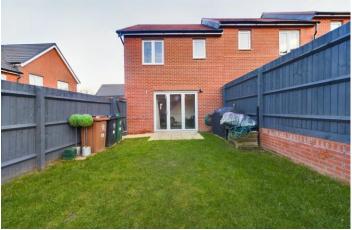

The large downstairs cloakroom sits just off the kitchen with a fitted wash hand basin and WC.

Past the stairs you will enter the lounge, it features laminate flooring, neutral décor and an under stairs cupboard. The lounge overlooks the rear garden and has direct access through large bi fold doors. The garden itself features a paved patio area and lawn.