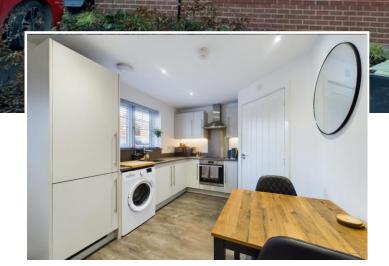

# Offers in excess of £180,000

As you pull up to the home you will see the two parking spots at the front of the home. You enter into the open plan kitchen/dining area. The kitchen is well appointed with built in appliances including fridge/freezer, hob, oven and extractor, there is both under counter and overhead storage with quartz worktops. This space benefits from neutral décor and laminate flooring.

The large downstairs cloakroom sits just off the kitchen with a fitted wash hand basin and WC.

Past the stairs you will enter the lounge, it features laminate flooring, neutral décor and an under stairs cupboard. The lounge overlooks the rear garden and has direct access through large bi fold doors. The garden itself features a paved patio area and lawn.