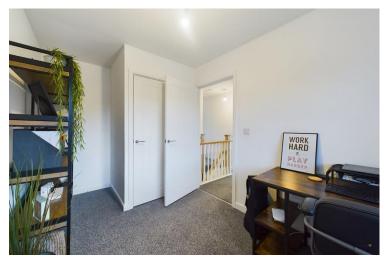

The first floor consists of two bedrooms and family bathroom.

The second bedroom is a large double with carpeted flooring, neutral décor and built in storage.

The master bedroom is king size with two windows providing natural light.