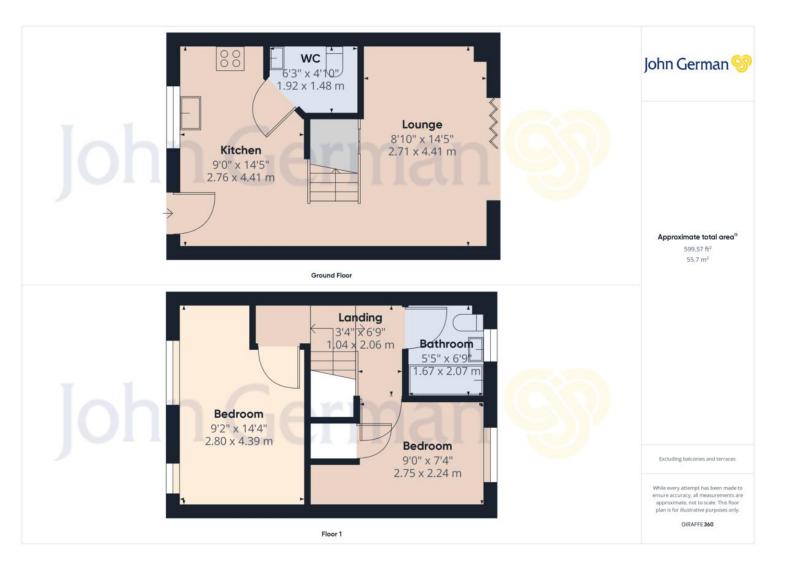

The large downstairs cloakroom sits just off the kitchen with a fitted wash hand basin and WC.

Past the stairs you will enter the lounge, it features laminate flooring, neutral décor and an under stairs cupboard. The lounge overlooks the rear garden and has direct access through large bi fold doors. The garden itself features a paved patio area and lawn.

The first floor consists of two bedrooms and family bathroom.

The second bedroom is a large double with carpeted flooring, neutral décor and built in storage.

The master bedroom is king size with two windows providing natural light.

The bedrooms are serviced by the family bathroom which features floor to ceiling tiles, WC, wash hand basin and a bath with an overhead shower. **Tenure:** Freehold (purchasers are advised to satisfy themselves as to the tenure via their legal representative).