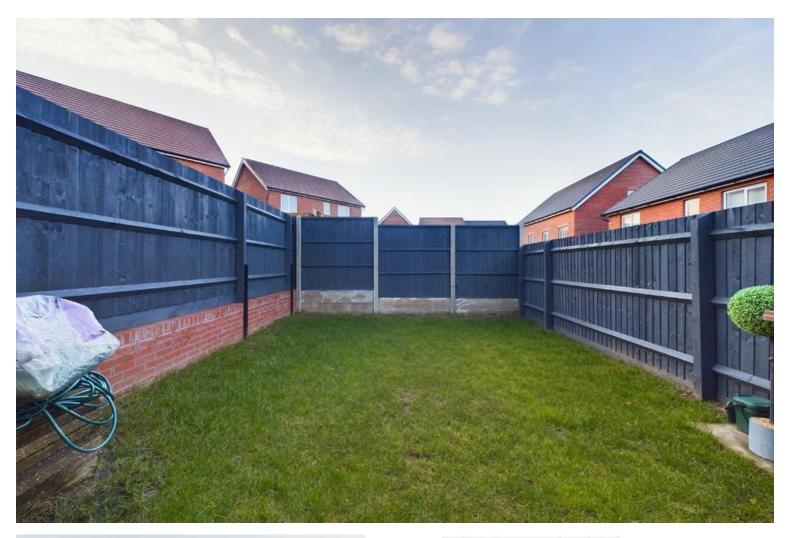

The large downstairs cloakroom sits just off the kitchen with a fitted wash hand basin and WC.

Past the stairs you will enter the lounge, it features laminate flooring, neutral décor and an under stairs cupboard. The lounge overlooks the rear garden and has direct access through large bi fold doors. The garden itself features a paved patio area and lawn.