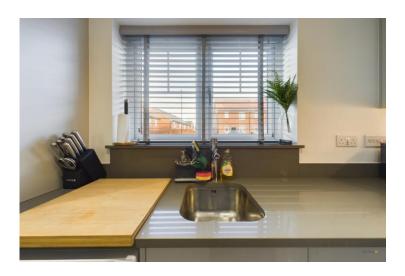

# Offers in excess of £180,000

As you pull up to the home you will see the two parking spots at the front of the home. You enter into the open plan kitchen/dining area. The kitchen is well appointed with built in appliances including fridge/freezer, hob, oven and extractor, there is both under counter and overhead storage with quartz worktops. This space benefits from neutral décor and laminate flooring.