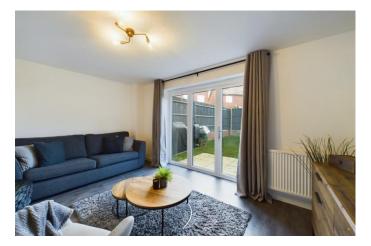

The large downstairs cloakroom sits just off the kitchen with a fitted wash hand basin and WC.

Past the stairs you will enter the lounge, it features laminate flooring, neutral décor and an under stairs cupboard. The lounge overlooks the rear garden and has direct access through large bi fold doors. The garden itself features a paved patio area and lawn.