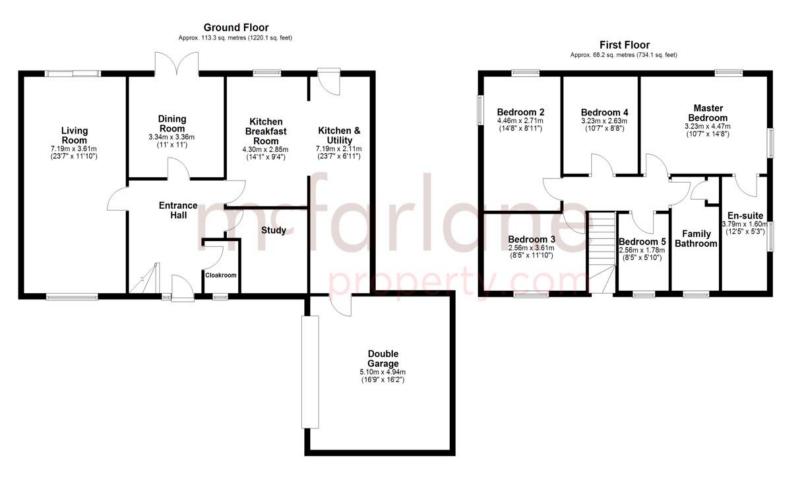

# Malmesbury, Minety Wiltshire

- Detached Five Bedroom House
- Sought After Village Position
- Generous Plot (0.26 acres) approx.
- Planning Permission Granted

A sought after five-bedroom detached home in the sought-after village of Minety, located between Cricklade & Malmesbury (North Wiltshire). Summerleys is ideally positioned centrally within its own plot and extends to some 0.26acres. The mature gardens are a particular attraction with a westerly aspect and rural outlook. The accommodation has been altered and improved with an extension with vaulted ceiling to the side to incorporate a kitchen breakfast and utility. A summary of accommodation comprises: Entrance Hallway, Cloakroom, Study, Kitchen Breakfast Room, Living Room, Dining Room. The First Floor offers Five Bedrooms including an En-Suite to the Master plus Family Bathroom. There is an attached Double Garage plus driveway including parking for multiple vehicles. The property boasts Triple Glazing and Oil-Fired Central Heating. Sole Selling Agents McFarlane Cricklade 01793 751 044.

Total area: approx. 181.5 sq. metres (1954.2 sq. feet)

Our team are friendly, experienced and are all local. They know it better than they do their own living rooms and can help you find what you're looking for because we love where we live.