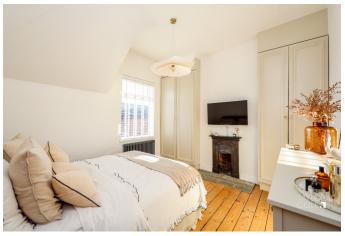

### FIRST FLOOR

Ascending to the first floor, the high ceilings contribute to the spacious ambiance that defines this residence. The double master bedroom and second bedroom offer comfortable retreats, each thoughtfully designed to maximize both comfort and style. The re-fitted bathroom is a sanctuary of luxury, showcasing a stylish four-piece suite and a convenient storage cupboard.

BEDROOM ONE 11' 05" x 11' 09" (3.48m x 3.58m)

BEDROOM TWO 11' 07" x 8' 10" (3.53m x 2.69m)

FAMILY BATHROOM 14' 01" x 6' 09" (4.29m x 2.06m)