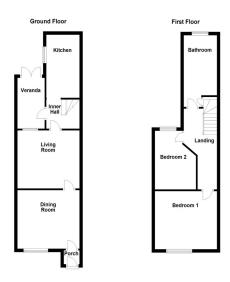

### **GROUND FLOOR**

As you step into the property, there's an entrance porch, perfect for coat hanging and added security. The cosy living room beckons with its inviting ambiance, adorned with exposed floorboards and a captivating feature cast iron fire display. A door gracefully transitions you into the second reception room, currently utilised as a dining room. This space boasts a charming log burner, creating a warm and welcoming atmosphere, along with ample floorspace for hosting memorable gatherings.

Continuing through the inner hall, the staircase leads to the first-floor landing, and a door opens into the veranda, providing a delightful connection to the outdoors. The open arch from the inner hall introduces the well-appointed kitchen, complete with matching wall and base units, appliance recesses, and a built-in oven, ensuring both style and functionality.

LIVING ROOM 11' 05" x 12' 11" (3.48m x 3.94m)

DINING ROOM 12' 11" x 11' 06" (3.94m x 3.51m)

KITCHEN 12' 05" x 6' 11" (3.78m x 2.11m)

### FIRST FLOOR

Ascending to the first floor, the high ceilings contribute to the spacious ambiance that defines this residence. The double master bedroom and second bedroom offer comfortable retreats, each thoughtfully designed to maximize both comfort and style. The re-fitted bathroom is a sanctuary of luxury, showcasing a stylish four-piece suite and a convenient storage cupboard.

BEDROOM ONE 11' 05" x 11' 09" (3.48m x 3.58m)

BEDROOM TWO 11' 07" x 8' 10" (3.53m x 2.69m)

FAMILY BATHROOM 14' 01" x 6' 09" (4.29m x 2.06m)