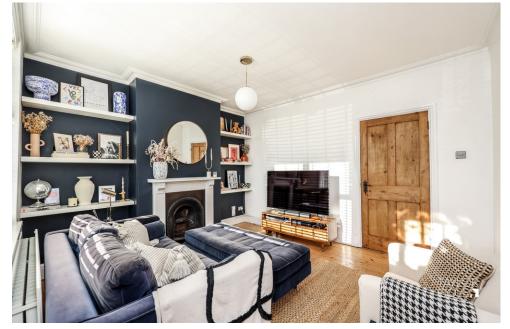

### **GROUND FLOOR**

As you step into the property, there's an entrance porch, perfect for coat hanging and added security. The cosy living room beckons with its inviting ambiance, adorned with exposed floorboards and a captivating feature cast iron fire display. A door gracefully transitions you into the second reception room, currently utilised as a dining room. This space boasts a charming log burner, creating a warm and welcoming atmosphere, along with ample floorspace for hosting memorable gatherings.

LIVING ROOM 11' 05" x 12' 11" (3.48m x 3.94m)

DINING ROOM 12' 11" x 11' 06" (3.94m x 3.51m)

KITCHEN 12' 05" x 6' 11" (3.78m x 2.11m)