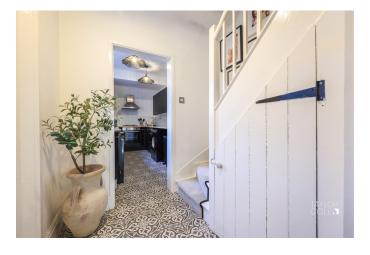

Continuing through the inner hall, the staircase leads to the first-floor landing, and a door opens into the veranda, providing a delightful connection to the outdoors. The open arch from the inner hall introduces the well-appointed kitchen, complete with matching wall and base units, appliance recesses, and a built-in oven, ensuring both style and functionality.