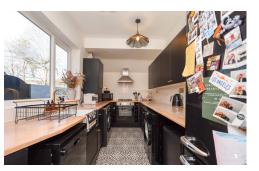

Continuing through the inner hall, the staircase leads to the first-floor landing, and a door opens into the veranda, providing a delightful connection to the outdoors. The open arch from the inner hall introduces the well-appointed kitchen, complete with matching wall and base units, appliance recesses, and a built-in oven, ensuring both style and functionality.

LIVING ROOM 11' 05" x 12' 11" (3.48m x 3.94m)

DINING ROOM 12' 11" x 11' 06" (3.94m x 3.51m)

KITCHEN 12' 05" x 6' 11" (3.78m x 2.11m)