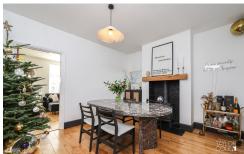

### **GROUND FLOOR**

As you step into the property, there's an entrance porch, perfect for coat hanging and added security. The cosy living room beckons with its inviting ambiance, adorned with exposed floorboards and a captivating feature cast iron fire display. A door gracefully transitions you into the second reception room, currently utilised as a dining room. This space boasts a charming log burner, creating a warm and welcoming atmosphere, along with ample floorspace for hosting memorable gatherings.

LIVING ROOM 11' 05" x 12' 11" (3.48m x 3.94m)

DINING ROOM 12' 11" x 11' 06" (3.94m x 3.51m)

KITCHEN 12' 05" x 6' 11" (3.78m x 2.11m)