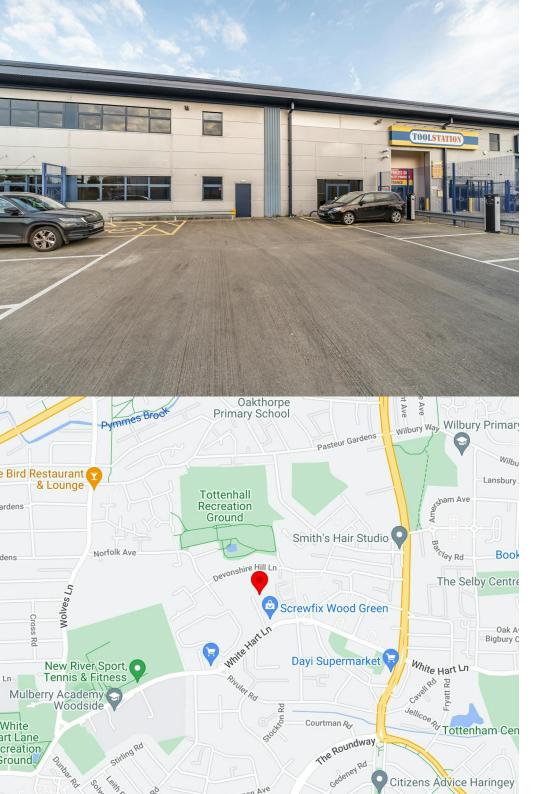

The site hosts various businesses, including Selco Builders Warehouse, Toolstation, GSF Car Parts, and Screwfix.

Please note that no car or food manufacturing uses will be considered.

#### Location

White Hart Works is prominently located on the north side of White Hart Lane 400 metres to the west of the A10 Great Cambridge Road in turn providing quick direct access to the A406 North Circular approximately 1 mile to the North.

These main arterial routes provide direct access to the national motorway network, M1 (junction 1), M25 (junction 25) and M11 (junction 4) and to North, East, West and Central London.