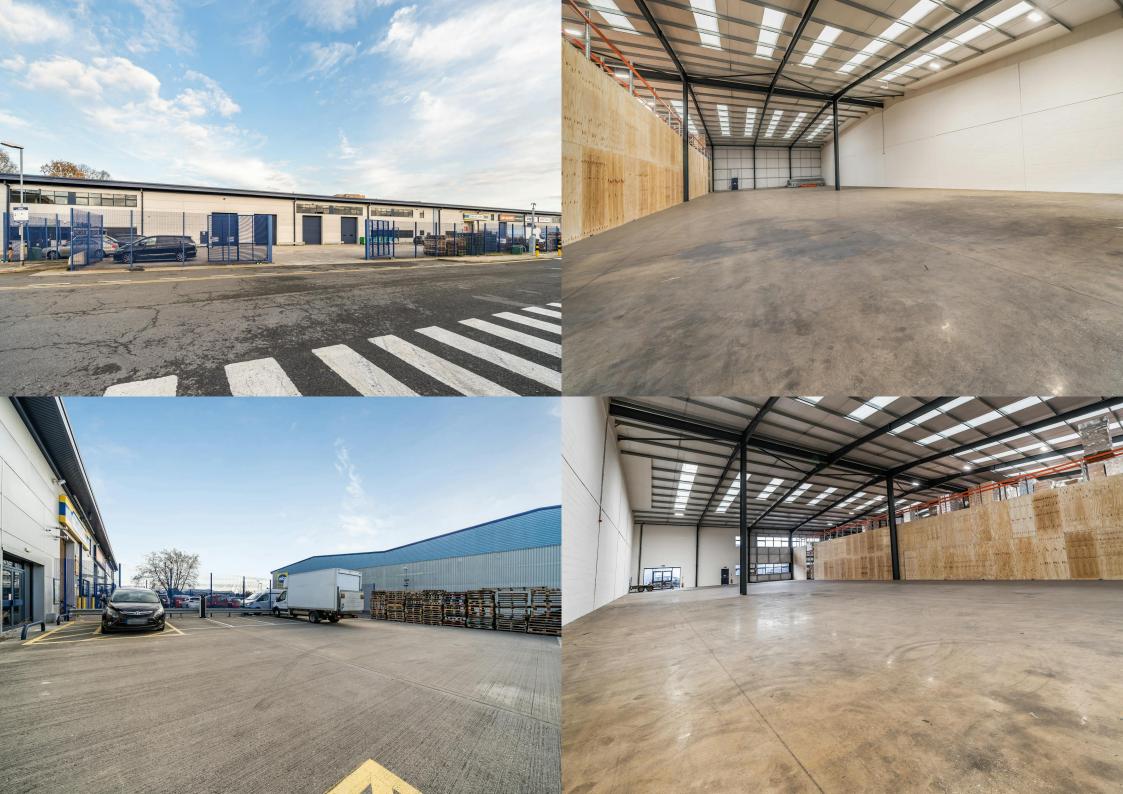

### Modern Open Plan Warehouse

### Description

The warehouse situated in the contemporary and well-established White Hart Works estate. Forming part of a row of interconnected buildings.

A specially designated forecourt, secured by a gate, offers seven assigned parking spaces and facilitates access for Heavy Goods Vehicles (HGVs).

The site hosts various businesses, including Selco Builders Warehouse, Toolstation, GSF Car Parts, and Screwfix.

Please note that no car or food manufacturing uses will be considered.