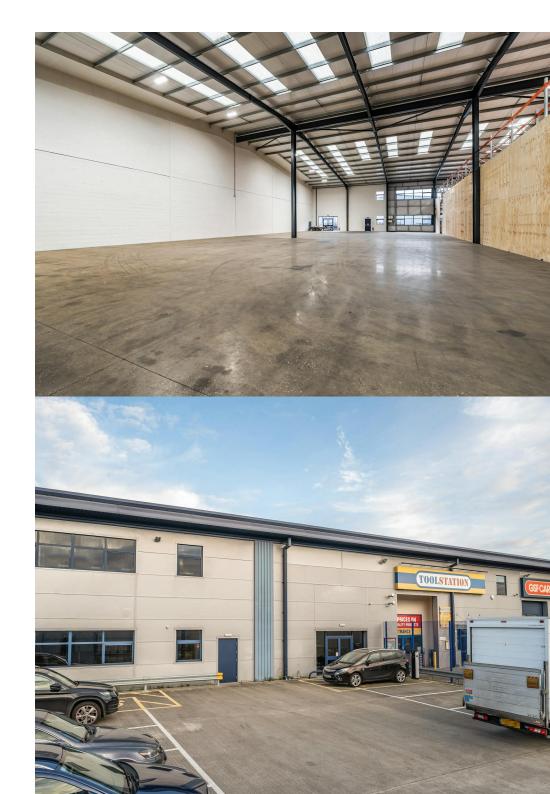

### Modern Open Plan Warehouse

### Description

The warehouse situated in the contemporary and well-established White Hart Works estate. Forming part of a row of interconnected buildings.

A specially designated forecourt, secured by a gate, offers seven assigned parking spaces and facilitates access for Heavy Goods Vehicles (HGVs).

The site hosts various businesses, including Selco Builders Warehouse, Toolstation, GSF Car Parts, and Screwfix.

Please note that no car or food manufacturing uses will be considered.