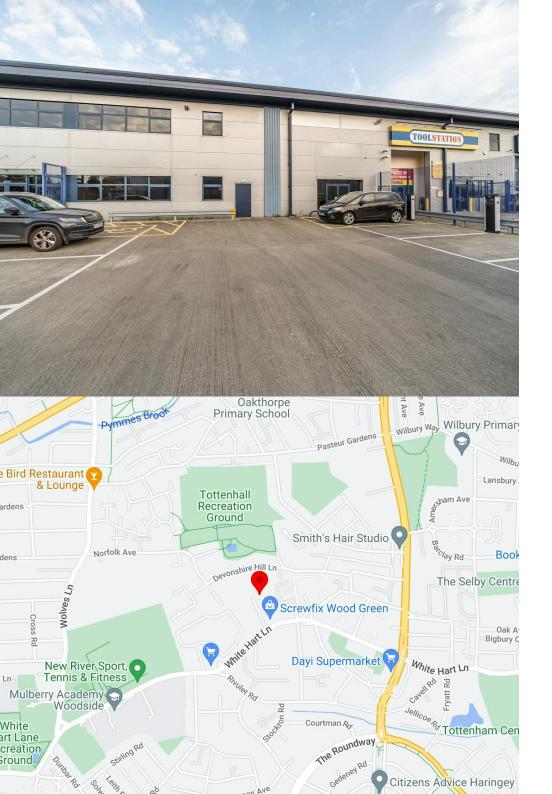

### Location

White Hart Works is prominently located on the north side of White Hart Lane 400 metres to the west of the A10 Great Cambridge Road in turn providing quick direct access to the A406 North Circular approximately 1 mile to the North.

These main arterial routes provide direct access to the national motorway network, M1 (junction 1), M25 (junction 25) and M11 (junction 4) and to North, East, West and Central London.