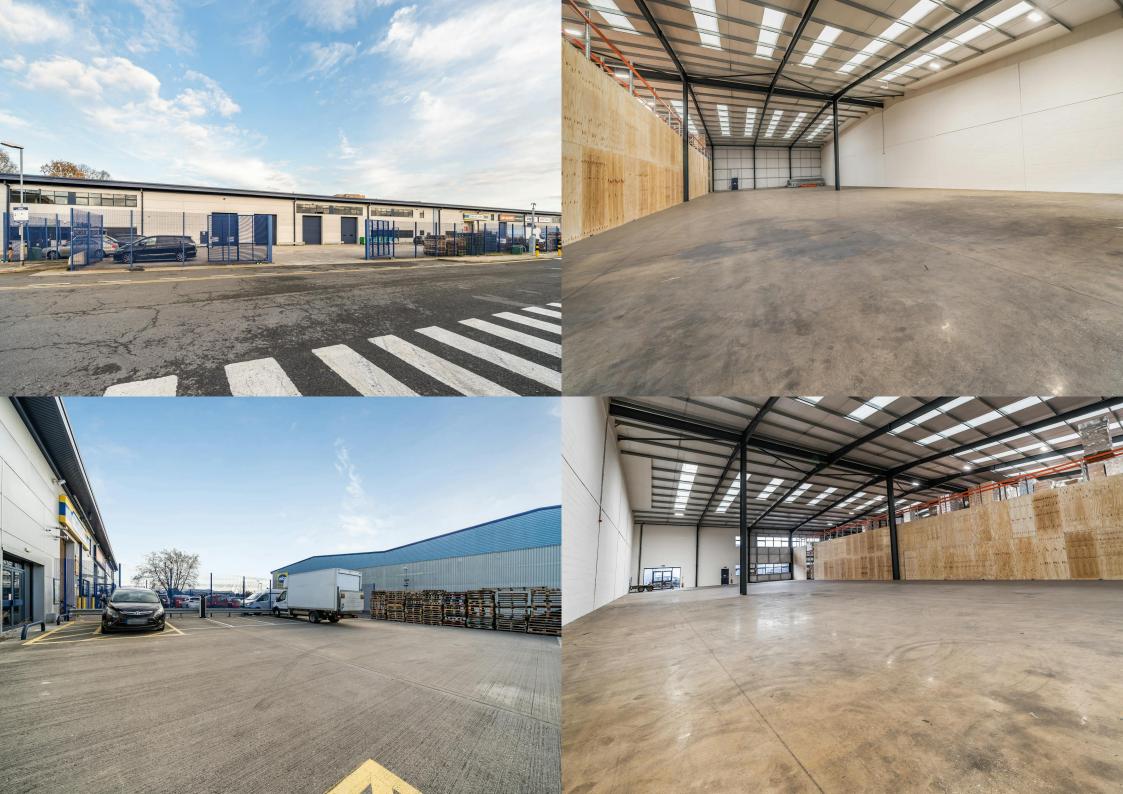

### Description

The warehouse situated in the contemporary and well-established White Hart Works estate. Forming part of a row of interconnected buildings.

A specially designated forecourt, secured by a gate, offers seven assigned parking spaces and facilitates access for Heavy Goods Vehicles (HGVs).

# **Key Features**

- EPC A+
- 3 Phase Power
- 7 Allocated Parking Spaces
- Floor loading 37.5KN/m2
- Ease of Access For HGVs

- Steel Portal Frame
- 9m Ceiling Heights
- LED Lighting
- Two Electric Car Charges
- Secure Concrete Service Yard