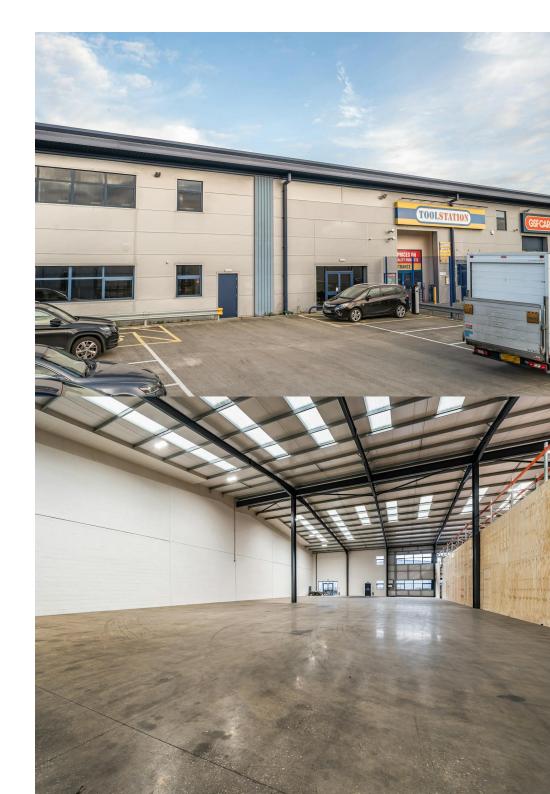

### Description

The warehouse situated in the contemporary and well-established White Hart Works estate. Forming part of a row of interconnected buildings.

A specially designated forecourt, secured by a gate, offers seven assigned parking spaces and facilitates access for Heavy Goods Vehicles (HGVs).

# **Key Features**

- EPC A+
- 3 Phase Power
- 7 Allocated Parking Spaces
- Floor loading 37.5KN/m2
- Ease of Access For HGVs

- Steel Portal Frame
- 9m Ceiling Heights
- LED Lighting
- Two Electric Car Charges
- Secure Concrete Service Yard