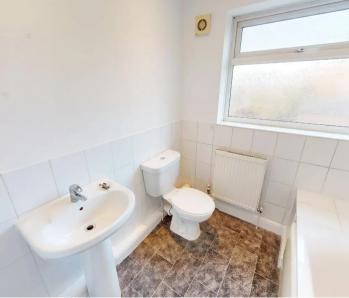

#### Bathroom

6' 5" x 7' 9" (1.95m x 2.36m)

Three piece suite in white comprising of; Low level WC, hand wash basin, bath with shower over, part tiled walls, spotlights, neutral decor, central heating radiator. Double glazed window to rear aspect, vinyl flooring.