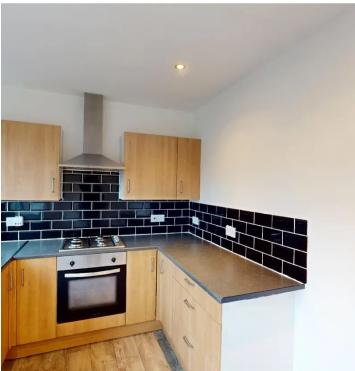

# Kitchen/Diner

14' 6" x 8' 9" (4.43m x 2.67m)

Double glazed patio doors and leaded window to rear aspect overlooking the garden, a range of wall and base units with worktops over, built in oven with gas hob and extractor hood, plumbing for washing machine and space for fridge freezer, modern splashbacks, stainless steel sink with drainer and mixer tap, spotlights, neutral decor, central heating radiator, ample room for dining, newly laid vinyl flooring.