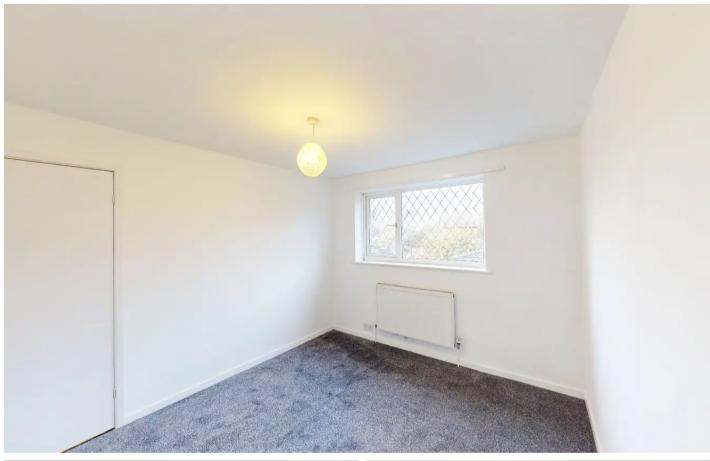

#### **Master Bedroom**

9' 10" x 11' 5" (3.00m x 3.47m)

Great size master bedroom with double glazed leaded window to rear aspect, neutral decor, central heating radiator, newly laid carpet.