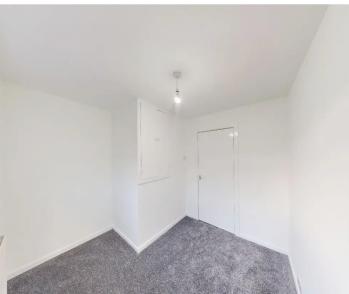

#### Landing

Loft access, neutral decor, newly laid carpet.

## Bedroom 3

8' 10" x 9' 0" (2.69m x 2.75m)

Double glazed leaded window to front aspect, storage cupboard, neutral decor, central heating radiator, newly laid carpet.