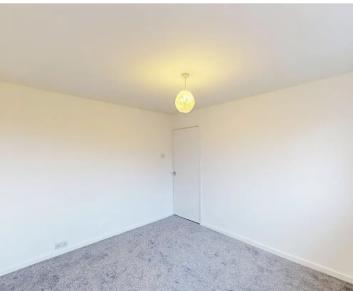

## Bedroom 3

8' 10" x 9' 0" (2.69m x 2.75m)

Double glazed leaded window to front aspect, storage cupboard, neutral decor, central heating radiator, newly laid carpet.