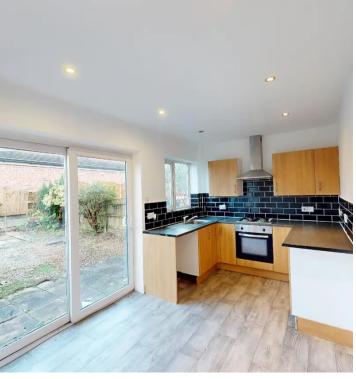

# Kitchen/Diner

14' 6" x 8' 9" (4.43m x 2.67m)

Double glazed patio doors and leaded window to rear aspect overlooking the garden, a range of wall and base units with worktops over, built in oven with gas hob and extractor hood, plumbing for washing machine and space for fridge freezer, modern splashbacks, stainless steel sink with drainer and mixer tap, spotlights, neutral decor, central heating radiator, ample room for dining, newly laid vinyl flooring.