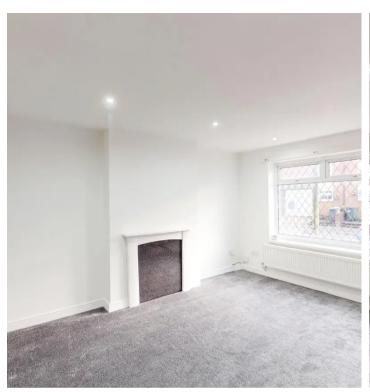

#### Lounge

14' 6" x 14' 10" (4.42m x 4.52m)

Spacious lounge with double glazed leaded window to front aspect, wooden fire surround, stairs leading to first floor, neutral decor, central heating radiator, newly laid carpet.