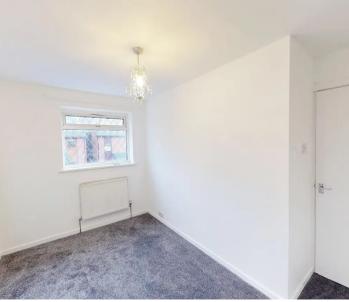

#### Bedroom 2

7' 3" x 12' 2" (2.22m x 3.71m)

Another good size bedroom with double glazed leaded window to front aspect, neutral decor, central heating radiator, newly laid carpet.