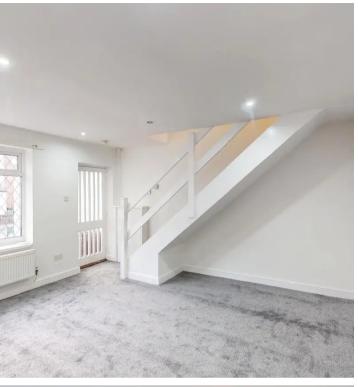

#### Lounge

14' 6" x 14' 10" (4.42m x 4.52m)

Spacious lounge with double glazed leaded window to front aspect, wooden fire surround, stairs leading to first floor, neutral decor, central heating radiator, newly laid carpet.

#### Landing

Loft access, neutral decor, newly laid carpet.