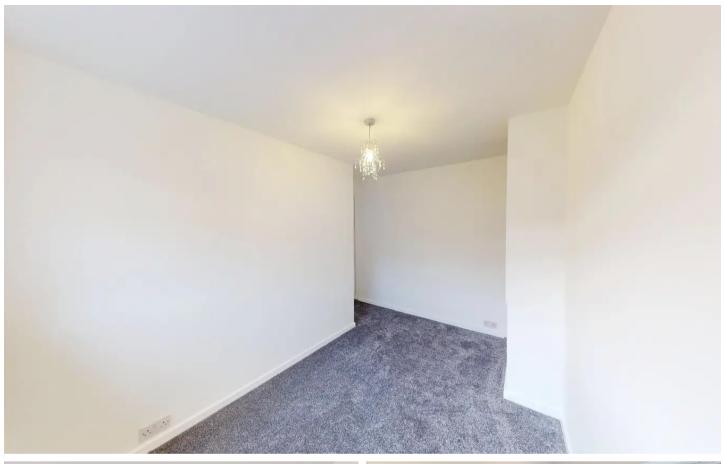

#### **Master Bedroom**

9' 10" x 11' 5" (3.00m x 3.47m)

Great size master bedroom with double glazed leaded window to rear aspect, neutral decor, central heating radiator, newly laid carpet.

#### Bedroom 2

7' 3" x 12' 2" (2.22m x 3.71m)

Another good size bedroom with double glazed leaded window to front aspect, neutral decor, central heating radiator, newly laid carpet.

## Bedroom 3

8' 10" x 9' 0" (2.69m x 2.75m)

Double glazed leaded window to front aspect, storage cupboard, neutral decor, central heating radiator, newly laid carpet.