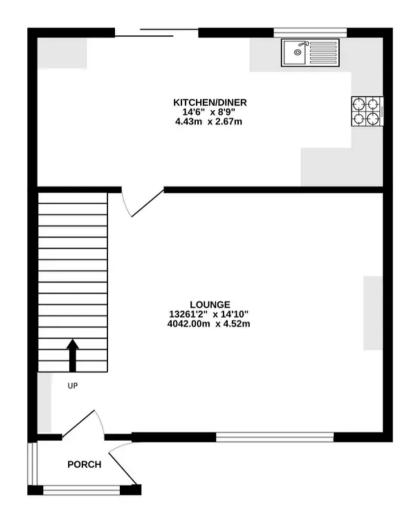

#### **Porch**

Double glazed door leading into porch with tiled floor.

#### Lounge

14' 6" x 14' 10" (4.42m x 4.52m)

Spacious lounge with double glazed leaded window to front aspect, wooden fire surround, stairs leading to first floor, neutral decor, central heating radiator, newly laid carpet.

# Kitchen/Diner

14' 6" x 8' 9" (4.43m x 2.67m)

Double glazed patio doors and leaded window to rear aspect overlooking the garden, a range of wall and base units with worktops over, built in oven with gas hob and extractor hood, plumbing for washing machine and space for fridge freezer, modern splashbacks, stainless steel sink with drainer and mixer tap, spotlights, neutral decor, central heating radiator, ample room for dining, newly laid vinyl flooring.