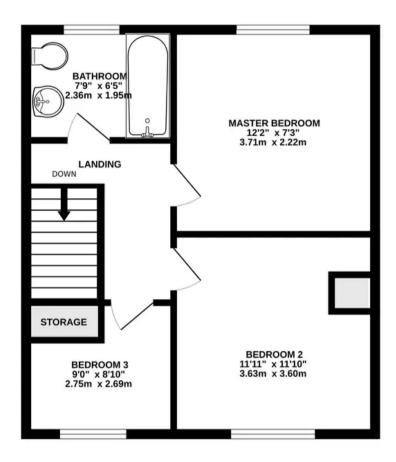

#### Landing

Loft access, neutral decor, newly laid carpet.

#### **Master Bedroom**

9' 10" x 11' 5" (3.00m x 3.47m)

Great size master bedroom with double glazed leaded window to rear aspect, neutral decor, central heating radiator, newly laid carpet.

#### Bedroom 2

7' 3" x 12' 2" (2.22m x 3.71m)

Another good size bedroom with double glazed leaded window to front aspect, neutral decor, central heating radiator, newly laid carpet.

## Bedroom 3

8' 10" x 9' 0" (2.69m x 2.75m)

Double glazed leaded window to front aspect, storage cupboard, neutral decor, central heating radiator, newly laid carpet.

#### Bathroom

6' 5" x 7' 9" (1.95m x 2.36m)

Three piece suite in white comprising of; Low level WC, hand wash basin, bath with shower over, part tiled walls, spotlights, neutral decor, central heating radiator. Double glazed window to rear aspect, vinyl flooring.