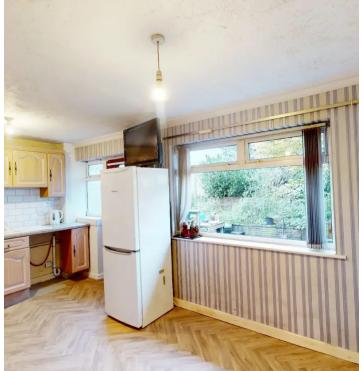

#### Kitchen/Diner

#### 9' 10" x 15' 5" (3.00m x 4.69m)

Great size kitchen/diner with a range of wall and base units with worktops over, sink with drainer and mixer tap, plumbing for washing machine, space for cooker and fridge/freezer, central heating radiator. Two double glazed windows and timber glazed door to rear aspect, ample room for dining, newly laid vinyl flooring.