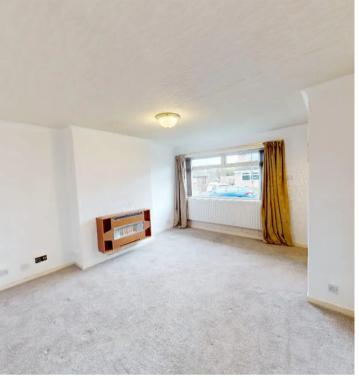

#### Lounge

#### 12' 4" x 15' 1" (3.75m x 4.60m)

Light and spacious lounge with double glazed window to front aspect, wall mounted gas fire, central heating radiator, understairs storage cupboard, newly laid carpet.