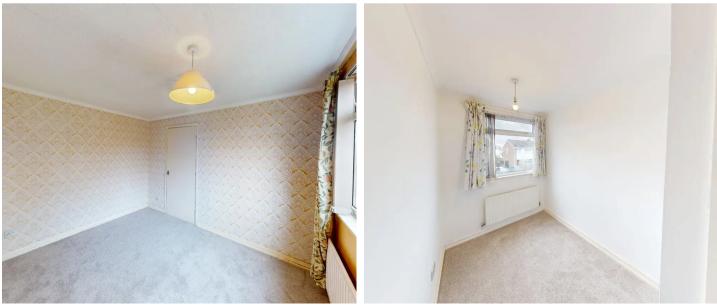

#### Master bedroom

9' 0" x 13' 1" (2.74m x 3.99m) Light and spacious master bedroom with double glazed window to front aspect, neutral decor, central heating radiator, newly laid carpet.

#### Bedroom 2

9' 0" x 11' 1" (2.75m x 3.38m) A good size second bedroom with double glazed window to rear aspect, central heating radiator, newly laid carpet.

#### Bedroom 3

6' 2" x 9' 6" (1.88m x 2.90m) Double glazed window to front aspect, storage cupboard, neutral decor, central heating radiator, newly laid carpet.