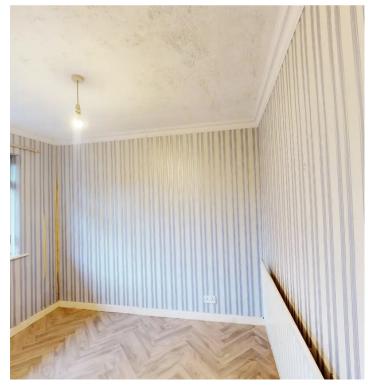

#### Master bedroom

9' 0" x 13' 1" (2.74m x 3.99m) Light and spacious master bedroom with double glazed window to front aspect, neutral decor, central heating radiator, newly laid carpet.

#### Bedroom 2

9' 0" x 11' 1" (2.75m x 3.38m) A good size second bedroom with double glazed window to rear aspect, central heating radiator, newly laid carpet.

#### Bedroom 3

6' 2" x 9' 6" (1.88m x 2.90m) Double glazed window to front aspect, storage cupboard, neutral decor, central heating radiator, newly laid carpet.