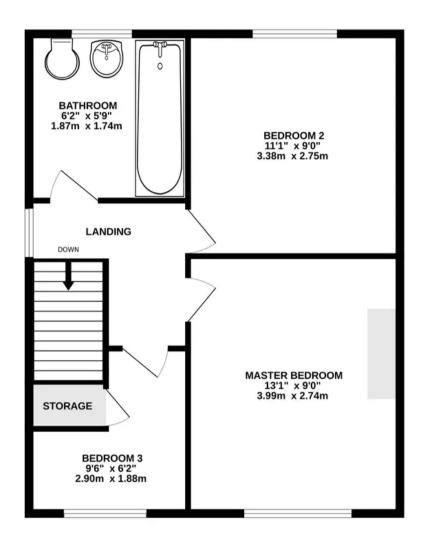

#### Landing

Double glazed window to side aspect, neutral decor, loft access, newly laid carpet.

#### Master bedroom

9' 0" x 13' 1" (2.74m x 3.99m) Light and spacious master bedroom with double glazed window to front aspect, neutral decor, central heating radiator, newly laid carpet.

#### Bedroom 2

9' 0" x 11' 1" (2.75m x 3.38m) A good size second bedroom with double glazed window to rear aspect, central heating radiator, newly laid carpet.

#### Bedroom 3

6' 2" x 9' 6" (1.88m x 2.90m) Double glazed window to front aspect, storage cupboard, neutral decor, central heating radiator, newly laid carpet.

#### Bathroom

#### 6' 2" x 5' 9" (1.87m x 1.74m)

Double glazed window to rear aspect, three piece suite comprising of; Low level WC, hand wash basin, bath with electric shower over, part tiled walls, central heating radiator, newly laid vinyl flooring.

Whilst every attempt has been made to ensure the accuracy of the floorplan contained here, measurements of doors, windows, rooms and any other items are approximate and no responsibility is taken for any error, omission or mis-statement. This plan is for illustrative purposes only and should be used as such by any prospective purchaser. The services, systems and appliances shown have not been tested and no guarantee as to their operability or efficiency can be given. Made with Metropix ©2023