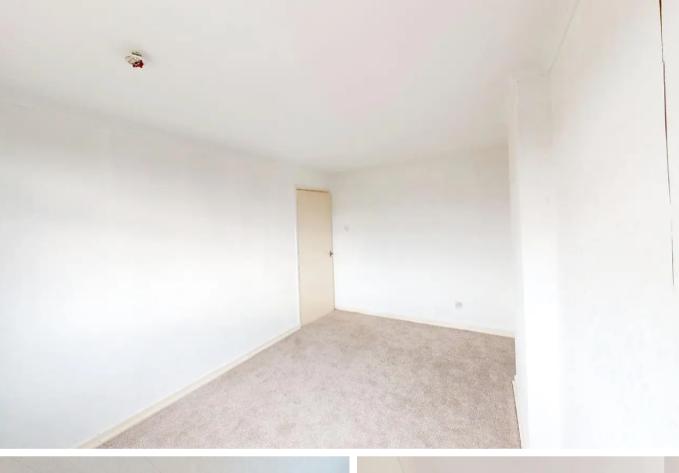

#### Master bedroom

9' 0" x 13' 1" (2.74m x 3.99m) Light and spacious master bedroom with double glazed window to front aspect, neutral decor, central heating radiator, newly laid carpet.

#### Bedroom 2

9' 0" x 11' 1" (2.75m x 3.38m) A good size second bedroom with double glazed window to rear aspect, central heating radiator, newly laid carpet.

#### Bedroom 3

6' 2" x 9' 6" (1.88m x 2.90m) Double glazed window to front aspect, storage cupboard, neutral decor, central heating radiator, newly laid carpet.