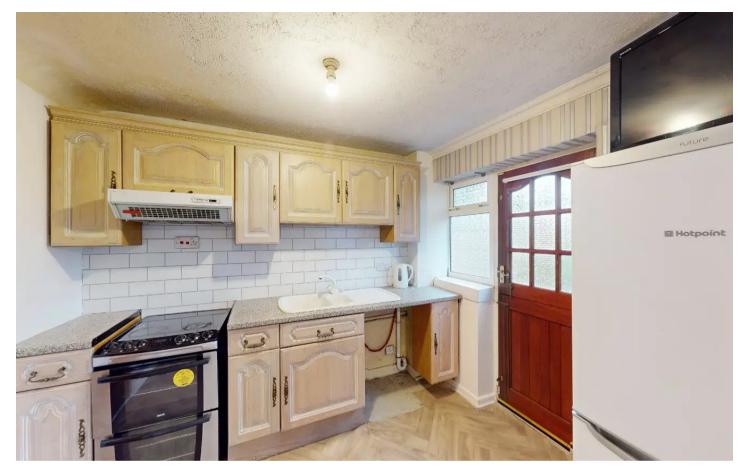

#### Kitchen/Diner

#### 9' 10" x 15' 5" (3.00m x 4.69m)

Great size kitchen/diner with a range of wall and base units with worktops over, sink with drainer and mixer tap, plumbing for washing machine, space for cooker and fridge/freezer, central heating radiator. Two double glazed windows and timber glazed door to rear aspect, ample room for dining, newly laid vinyl flooring.