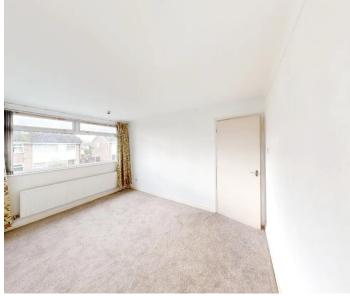

#### Master bedroom

9' 0" x 13' 1" (2.74m x 3.99m) Light and spacious master bedroom with double glazed window to front aspect, neutral decor, central heating radiator, newly laid carpet.

#### Bedroom 2

9' 0" x 11' 1" (2.75m x 3.38m) A good size second bedroom with double glazed window to rear aspect, central heating radiator, newly laid carpet.

#### Bedroom 3

6' 2" x 9' 6" (1.88m x 2.90m) Double glazed window to front aspect, storage cupboard, neutral decor, central heating radiator, newly laid carpet.