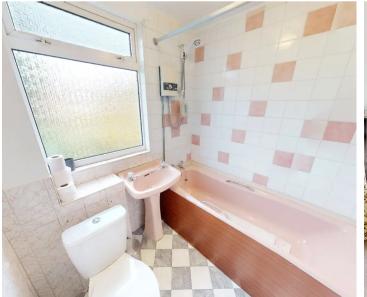

#### Bathroom

#### 6' 2" x 5' 9" (1.87m x 1.74m)

Double glazed window to rear aspect, three piece suite comprising of; Low level WC, hand wash basin, bath with electric shower over, part tiled walls, central heating radiator, newly laid vinyl flooring.