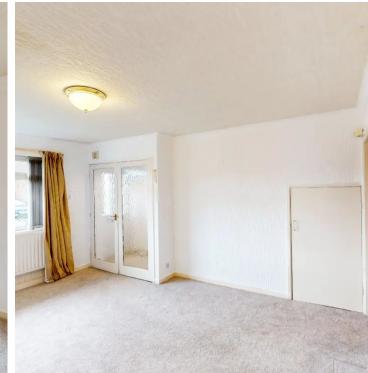

#### Lounge

#### 12' 4" x 15' 1" (3.75m x 4.60m)

Light and spacious lounge with double glazed window to front aspect, wall mounted gas fire, central heating radiator, understairs storage cupboard, newly laid carpet.