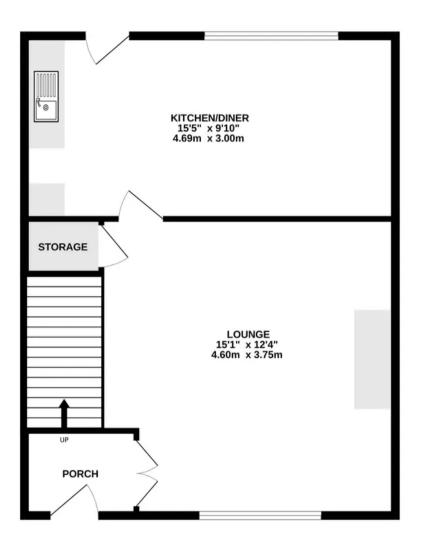

#### **Entrance Hallway**

Double glazed door leading into neutral hallway with stairs leading to first floor, central heating radiator, newly laid carpet.

#### 12' 4" x 15' 1" (3.75m x 4.60m)

Light and spacious lounge with double glazed window to front aspect, wall mounted gas fire, central heating radiator, understairs storage cupboard, newly laid carpet.

#### Kitchen/Diner

#### 9' 10" x 15' 5" (3.00m x 4.69m)

Great size kitchen/diner with a range of wall and base units with worktops over, sink with drainer and mixer tap, plumbing for washing machine, space for cooker and fridge/freezer, central heating radiator. Two double glazed windows and timber glazed door to rear aspect, ample room for dining, newly laid vinyl flooring.

Whilst every attempt has been made to ensure the accuracy of the floorplan contained here, measurements of doors, windows, rooms and any other items are approximate and no responsibility is taken for any error, omission or mis-statement. This plan is for illustrative purposes only and should be used as such by any prospective purchaser. The services, systems and appliances shown have not been tested and no guarantee as to their operability or efficiency can be given. Made with Metropix ©2023