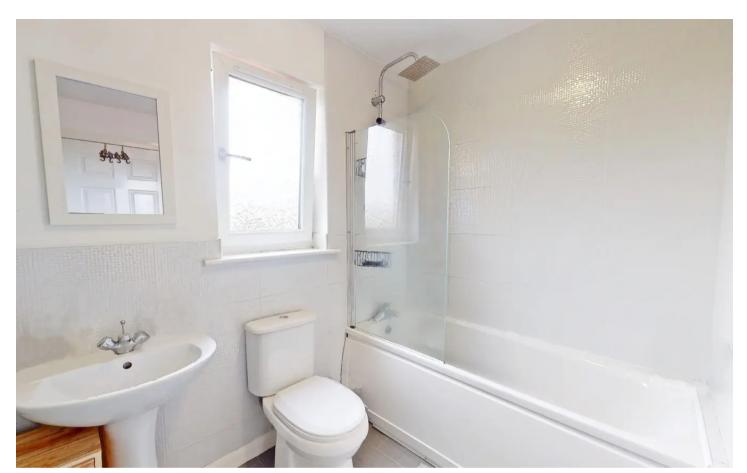

#### Bathroom

Three piece suite in white comprising of; Low level WC, hand wash basin, bath with shower over. Central heating radiator, vinyl flooring.

GROUND FLOOR

thild every attempt has been made to ensure the accuracy of the flooppas consured two, measure of doors, window, room and new year terms are appropriate and no ensymptify in takino to are omnion or mis stamment. This plan is for floatwising paymens only and should lise used as such by a supportive partnase. The senses, systema and paginates shown have no been instead and na gain as to their controlly or efficiency can be grinn. Made with Newport (2002)