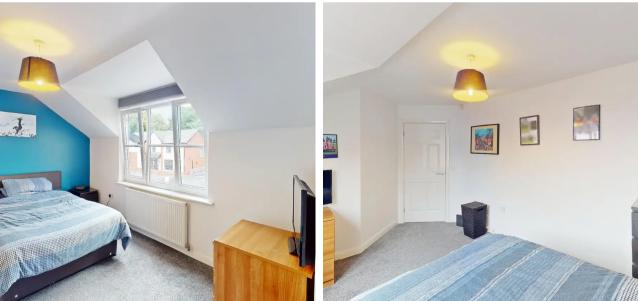

#### Bedroom 1

An excellent double master Bedroom with double glazed window overlooking Church Street, central heating radiator, carpeted.

#### Bedroom 2

Another Double bedroom to the rear with double glazed window to rear aspect, central heating radiator, carpeted.

#### Bedroom 3

A further third bedroom that can be used as another double bedroom or useful for an office/study room. Double glazed window, grey fitted carpets and neutral decor.