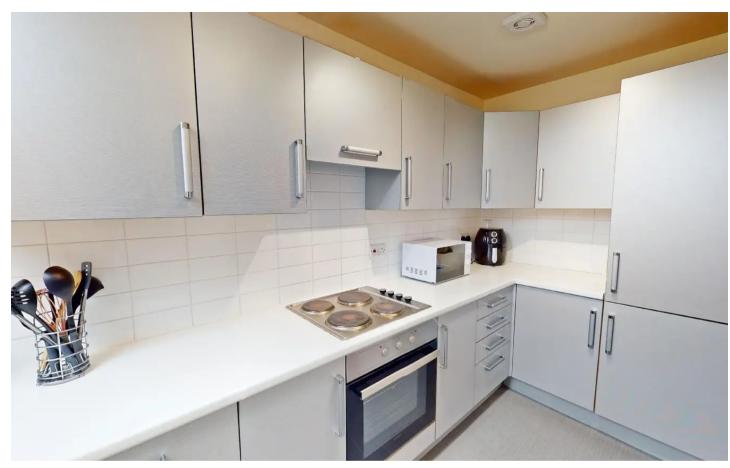

#### Kitchen

A superb fitted kitchen with a wide range of wall and base units, grey cupboards with white worktops over. Velux window to the front aspect. Integrated appliances include electric oven, gas hob, integrated fridge/freezer & washing machine. Stainless steel sink with drainer and mixer tap. Lino flooring and neutral decor.