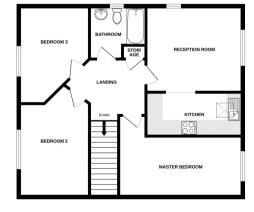

#### Entrance Hallway

Entry via the entrance door with stairs leading up to a great sized landing space. Neutral decor, grey fitted carpets.

#### Lounge

A FANTASTIC sized lounge that has been very well maintained with window to the front and to the side allowing plenty of natural light, to give it that bright and airy feel. Grey fitted carpets, gas central heating radiator.

#### Kitchen

A superb fitted kitchen with a wide range of wall and base units, grey cupboards with white worktops over. Velux window to the front aspect. Integrated appliances include electric oven, gas hob, integrated fridge/freezer & washing machine. Stainless steel sink with drainer and mixer tap. Lino flooring and neutral decor.

#### Bedroom 1

An excellent double master Bedroom with double glazed window overlooking Church Street, central heating radiator, carpeted.

#### Bedroom 2

Another Double bedroom to the rear with double glazed window to rear aspect, central heating radiator, carpeted.

#### Bedroom 3

A further third bedroom that can be used as another double bedroom or useful for an office/study room. Double glazed window, grey fitted carpets and neutral decor.

#### Bathroom

Three piece suite in white comprising of; Low level WC, hand wash basin, bath with shower over. Central heating radiator, vinyl flooring.

GROUND FLOOR

thild every attempt has been made to ensure the accuracy of the flooppas consured two, measure of doors, window, room and new year terms are appropriate and no ensymptify in takino to are omnion or mis stamment. This plan is for floatwising paymens only and should lise used as such by a supportive partnase. The senses, systema and paginates shown have no been instead and na gain as to their controlly or efficiency can be grinn. Made with Newport (2002)