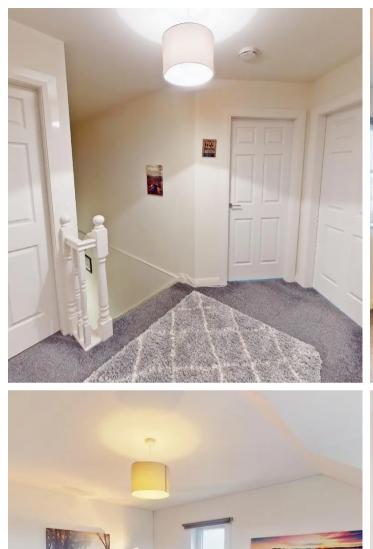

#### Entrance Hallway

Entry via the entrance door with stairs leading up to a great sized landing space. Neutral decor, grey fitted carpets.