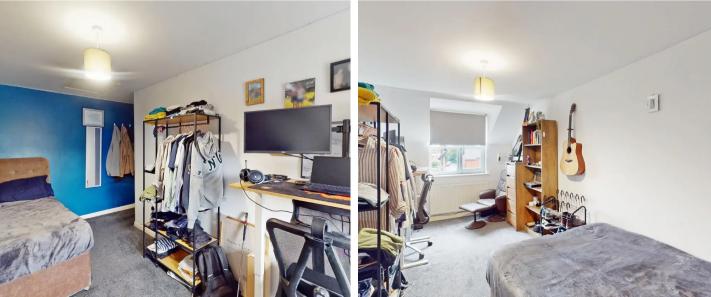

#### Bedroom 1

An excellent double master Bedroom with double glazed window overlooking Church Street, central heating radiator, carpeted.

#### Bedroom 2

Another Double bedroom to the rear with double glazed window to rear aspect, central heating radiator, carpeted.

#### Bedroom 3

A further third bedroom that can be used as another double bedroom or useful for an office/study room. Double glazed window, grey fitted carpets and neutral decor.