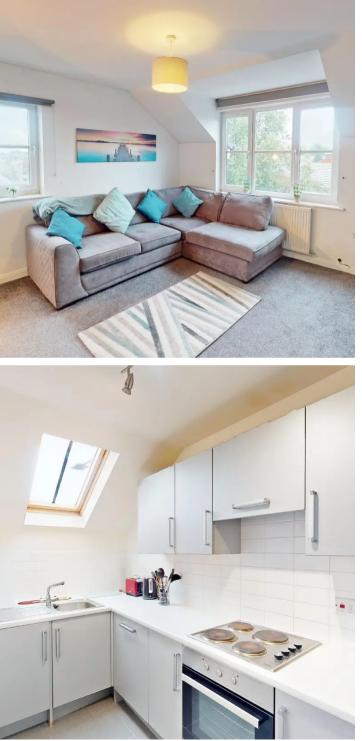

#### Lounge

A FANTASTIC sized lounge that has been very well maintained with window to the front and to the side allowing plenty of natural light, to give it that bright and airy feel. Grey fitted carpets, gas central heating radiator.

#### Kitchen

A superb fitted kitchen with a wide range of wall and base units, grey cupboards with white worktops over. Velux window to the front aspect. Integrated appliances include electric oven, gas hob, integrated fridge/freezer & washing machine. Stainless steel sink with drainer and mixer tap. Lino flooring and neutral decor.