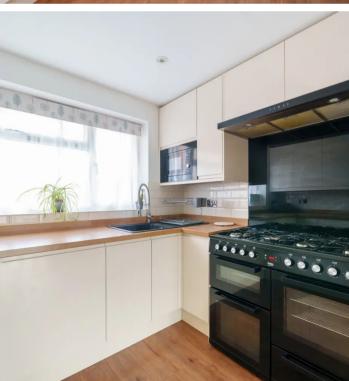

## 96 Gainsborough Drive

Selsey, Chichester

This well-presented 3 bedroom end terraced bungalow offers comfortable and contemporary living. Upon entering, you are greeted by an entrance porch that leads into an entrance hall where doors lead to the open plan living room and kitchen, bedroom one and bathroom. EPC-B

Moving to the outside space, the property benefits from a delightful garden, perfect for enjoying al fresco dining or simply soaking up the sun.

Council Tax: C, Freehold, EPC: B

- End Terraced Bungalow
- Well Presented Throughout
- Open Plan Living Room & Kitchen
- Conservatory
- Gas Central Heating & Double Glazing
- Two Garages
- Solar Panels (owned outright)