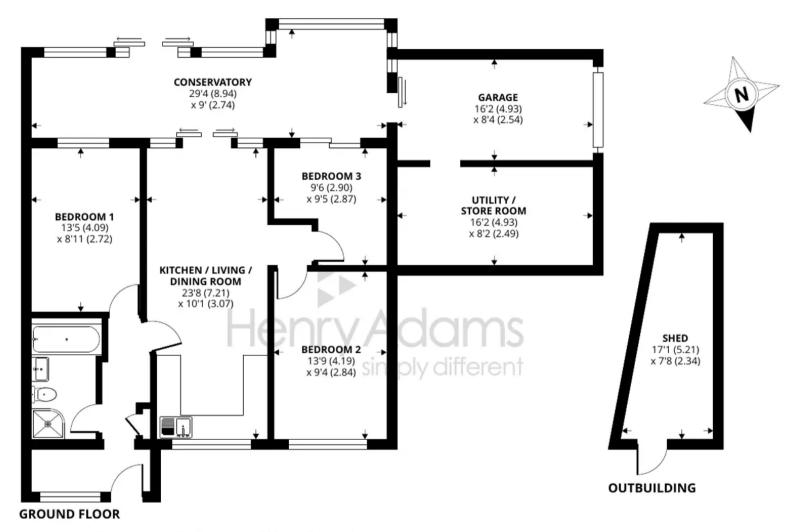

## 96 Gainsborough Drive, Selsey, Chichester

Approximate Area = 988 sq ft / 91.7 sq m Garage = 275 sq ft / 25.5 sq m Outbuilding = 103 sq ft / 9.5 sq m Total = 1366 sq ft / 126.7 sq m

For identification only - Not to scale