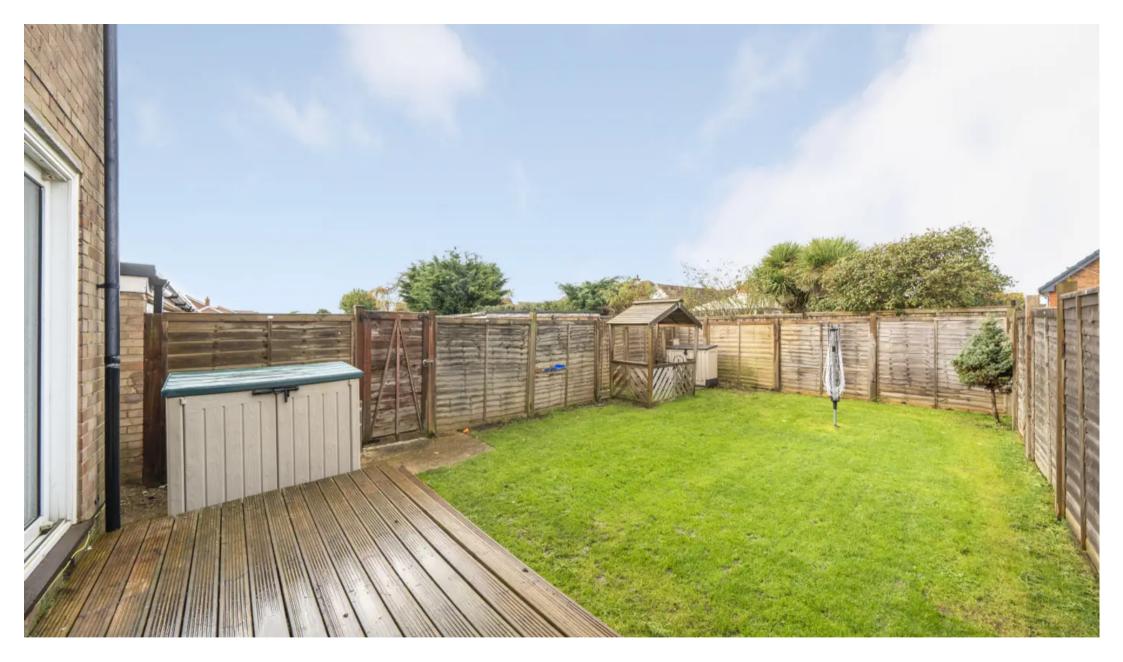

Externally there is a double garage located in the block to the side of the house, which is directly accessible from the garden, and features a cold water feed, light, power and waste drain. The westerly facing rear garden is mainly laid to lawn, with a decked seating area and timber shed. Side access from the garden leads into the parking area & a personal door into the double garage.