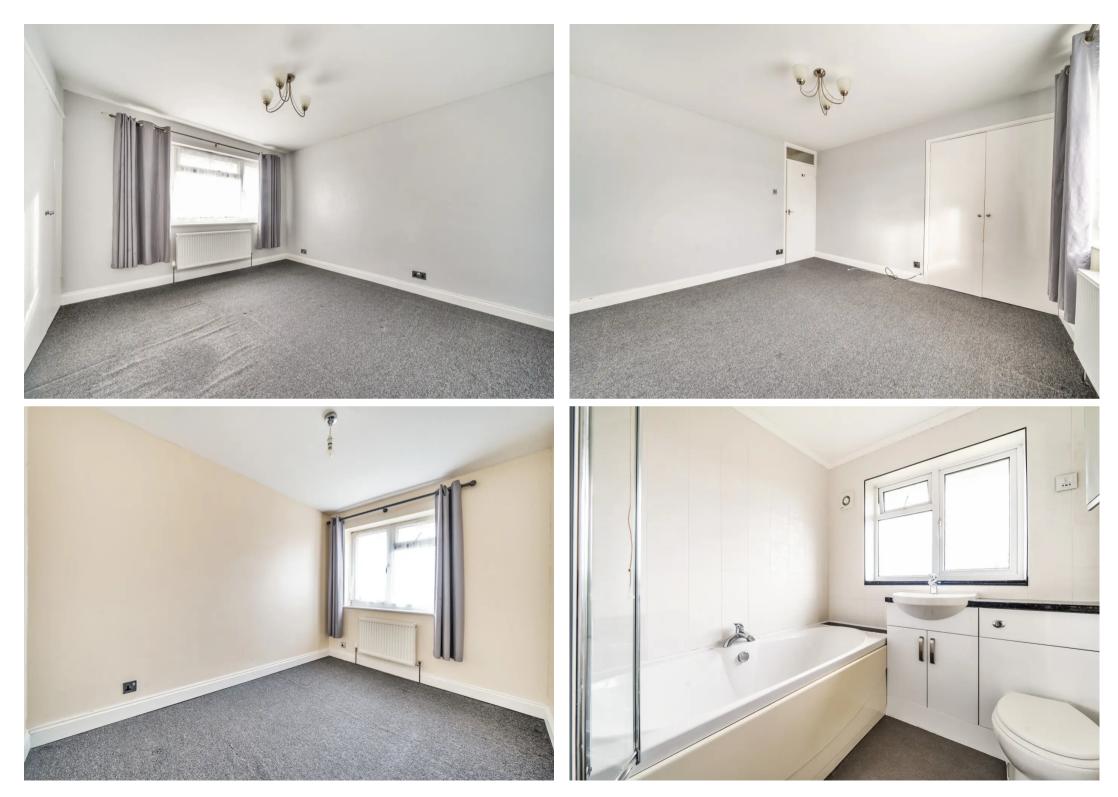

Approached over a pedestrian pathway a double glazed front door opens to the entrance porch, with further door to the near 14ft sq (max) living room. Also on the ground floor there is an open plan kitchen breakfast room to the rear of the house with double glazed patio doors to the rear garden. Stairs lead up to the 1st floor where there are two double bedrooms and a family bathroom with large bath with shower over.