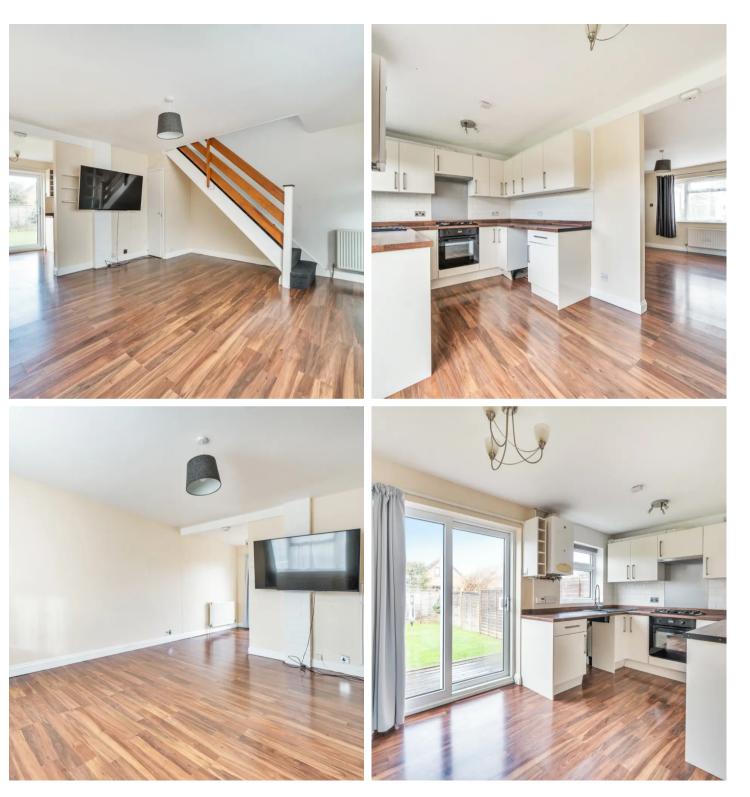

Approached over a pedestrian pathway a double glazed front door opens to the entrance porch, with further door to the near 14ft sq (max) living room. Also on the ground floor there is an open plan kitchen breakfast room to the rear of the house with double glazed patio doors to the rear garden. Stairs lead up to the 1st floor where there are two double bedrooms and a family bathroom with large bath with shower over.