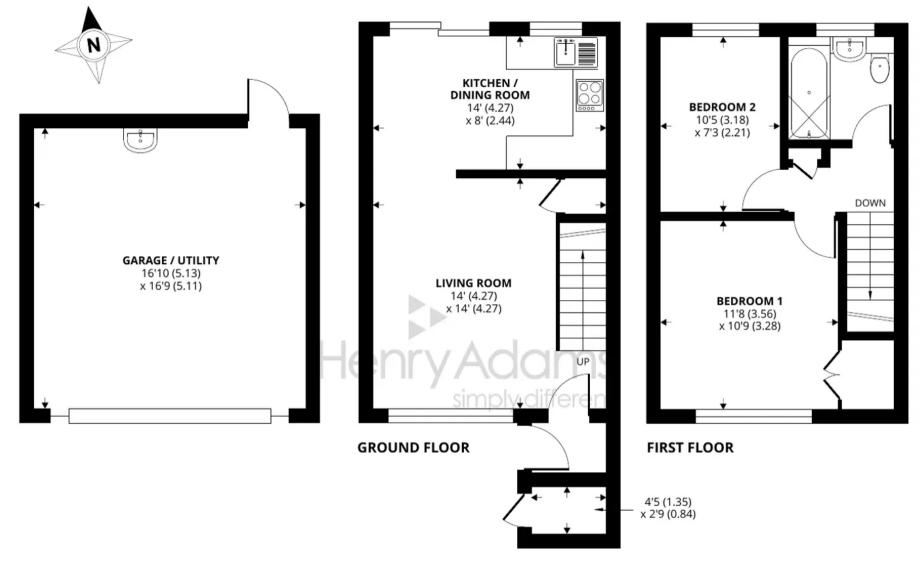

## 94 Gainsborough Drive, Selsey, Chichester, PO20 0HG

Approximate Area = 641 sq ft / 59.5 sq m Garage = 283 sq ft / 26.3 sq m Outbuilding = 13 sq ft / 1.2 sq m Total = 937 sq ft / 87 sq m

For identification only - Not to scale

Floor plan produced in accordance with RICS Property Measurement Standards incorporating International Property Measurement Standards (IPMS2 Residential). © ntchecom 2023. Produced for Henry Adams. REF: 1060435