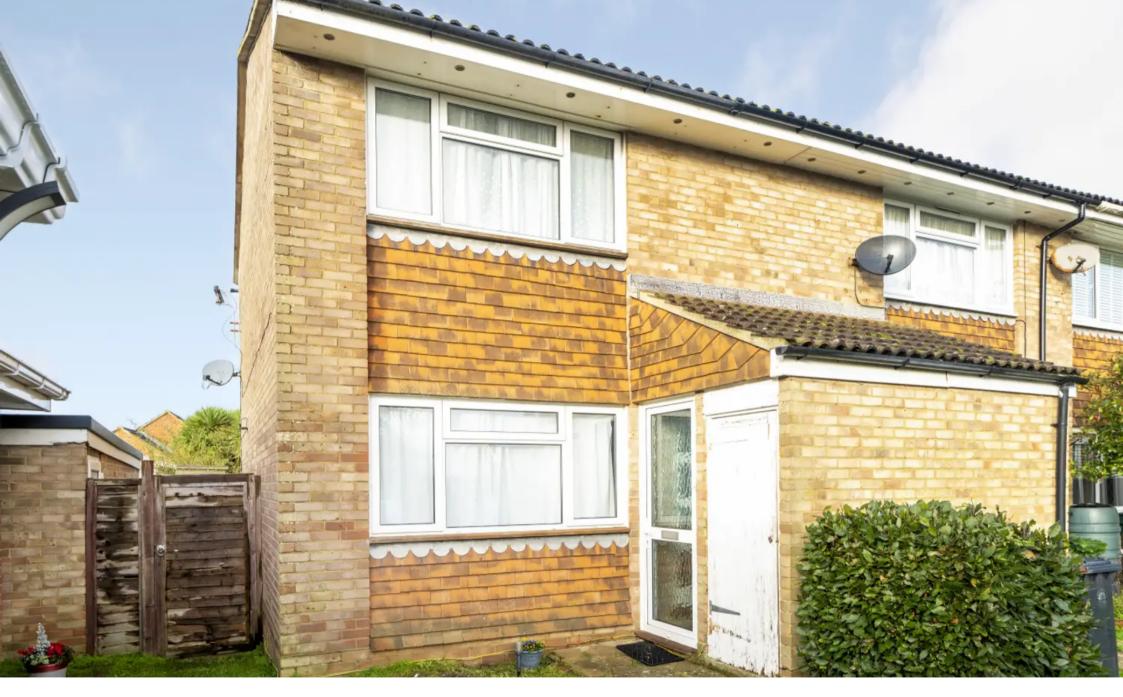

## Selsey, Chichester

Offered to the market is this Two bedroom end terraced house located in the east beach area of Selsey. The property is set back from the roadside with a view over the small green to the front and unlike others benefits from a double garage (currently blocked up internally).

Approached over a pedestrian pathway a double glazed front door opens to the entrance porch, with further door to the near 14ft sq (max) living room. Also on the ground floor there is an open plan kitchen breakfast room to the rear of the house with double glazed patio doors to the rear garden. Stairs lead up to the 1st floor where there are two double bedrooms and a family bathroom with large bath with shower over.

Externally there is a double garage located in the block to the side of the house, which is directly accessible from the garden, and features a cold water feed, light, power and waste drain. The westerly facing rear garden is mainly laid to lawn, with a decked seating area and timber shed. Side access from the garden leads into the parking area & a personal door into the double garage.