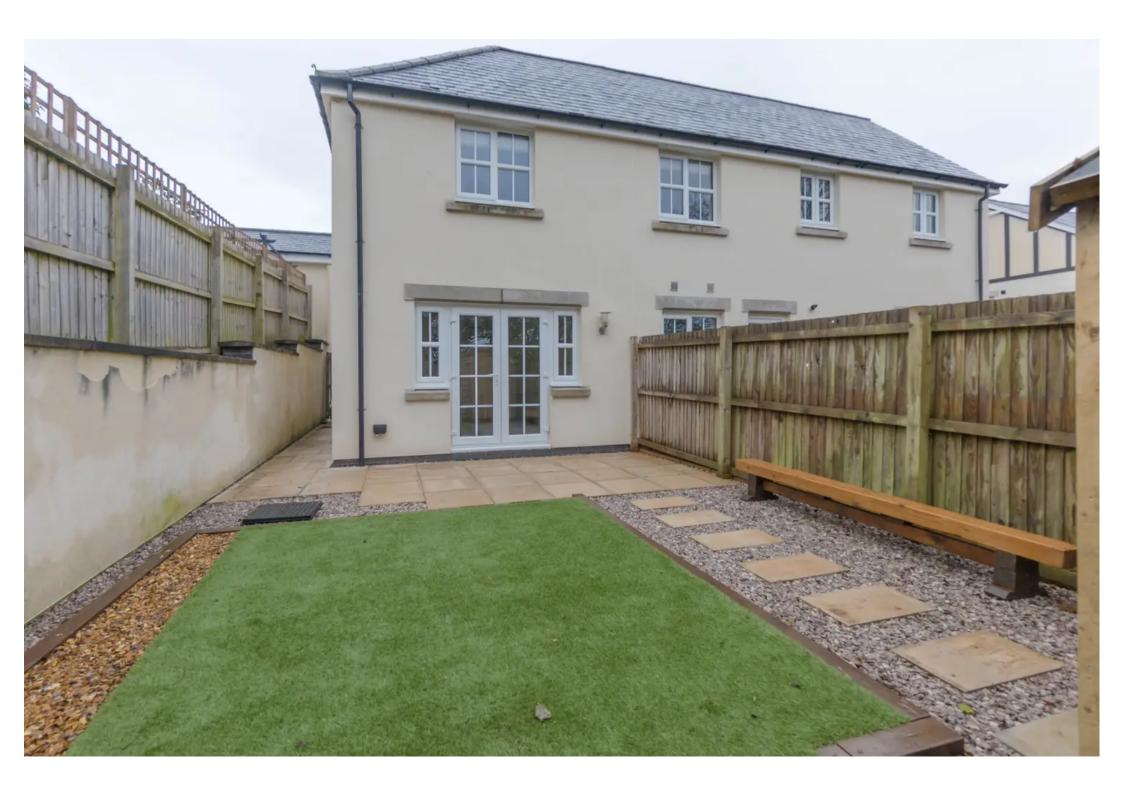

#### OUTSIDE

A well kept enclosed garden to the rear of the property with a patio seating area with space for potted plants, lawn and a shed is included with the garden.