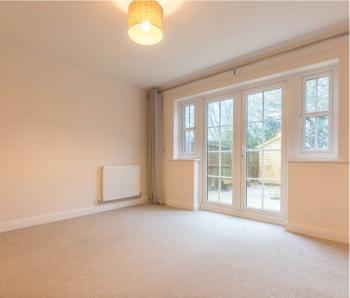

#### SITTING ROOM

18′ 1″ x 12′ 5″ (5.50m x 3.79m) Both max. Double glazed doors leading to garden, double glazed windows, radiator.