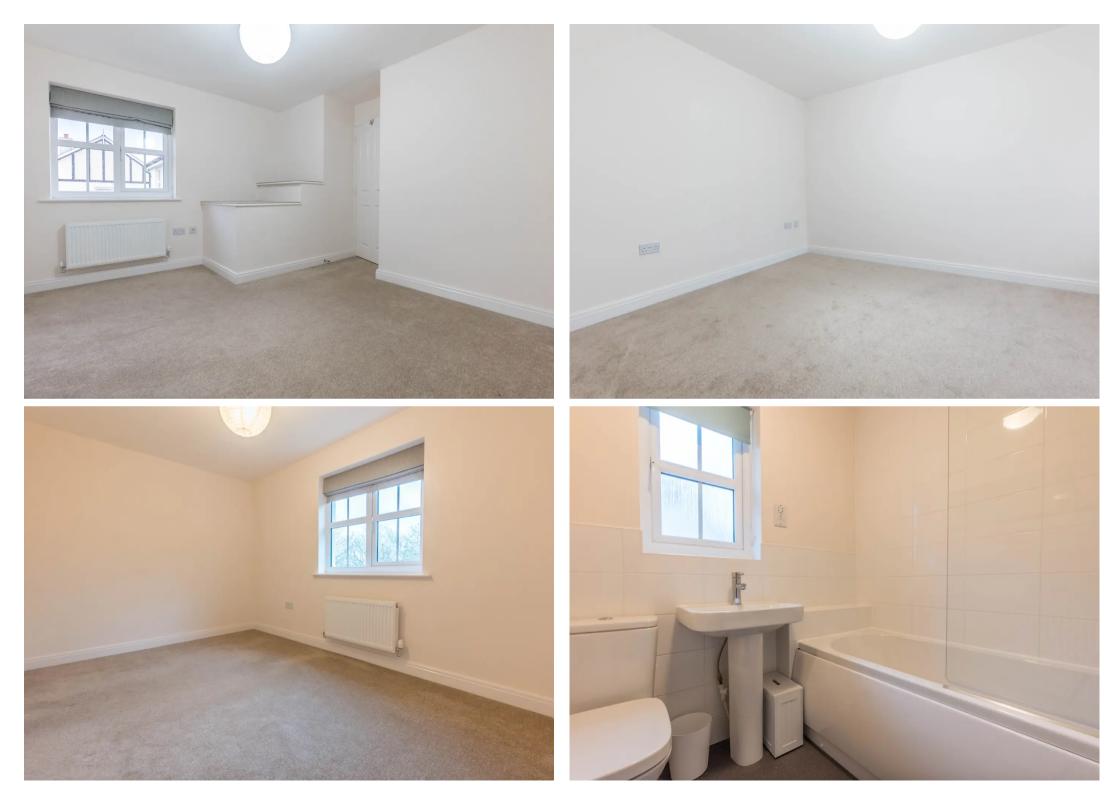

## BEDROOM

12′ 5″ x 12′ 4″ (3.79m x 3.75m) Both max. Double glazed window, radiator.

#### BEDROOM

12′ 5″ x 8′ 8″ (3.79m x 2.65m) Both max. Double glazed window, radiator.

#### 6' 9" x 6' 5" (2.05m x 1.95m)

Both max. Double glazed window, radiator, three piece suite comprises W.C. wash hand basin and bath with thermostatic shower over, partial tiling to walls.