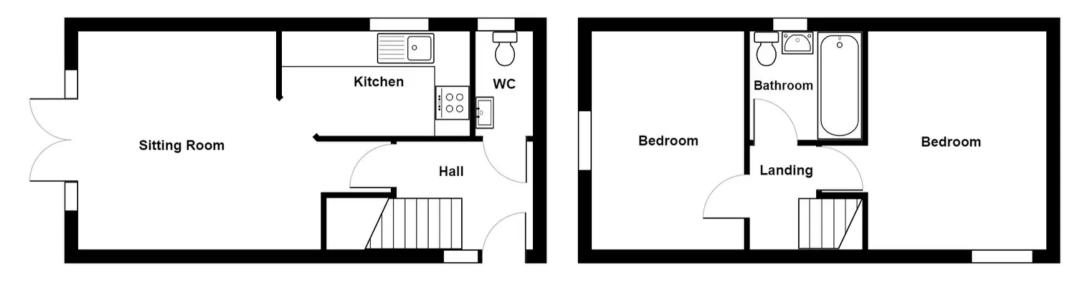

#### **GROUND FLOOR**

#### HALLWAY

8′ 0″ x 6′ 8″ (2.43m x 2.04m) Both max. Double glazed door, double glazed window, radiator.

#### SITTING ROOM

18′ 1″ x 12′ 5″ (5.50m x 3.79m) Both max. Double glazed doors leading to garden, double glazed windows, radiator.

### **KITCHEN**

# 10' 11" x 6' 6" (3.34m x 1.98m) Both max. Double glazed window, radiator, good range of base and wall units, stainless steel sink, integrated oven, gas hob with extractor/filter over, integrated fridge freezer, space for dishwasher.

#### CLOAKROOM

6′ 2″ x 3′ 3″ (1.89m x 1.00m) Both max. Double glazed window, W.C. wash hand basin, radiator.

# FIRST FLOOR

## LANDING

6′ 4″ x 4′ 1″ (1.92m x 1.25m) Both max. Loft access.

## BEDROOM

12′ 5″ x 12′ 4″ (3.79m x 3.75m) Both max. Double glazed window, radiator.

#### BEDROOM

12′ 5″ x 8′ 8″ (3.79m x 2.65m) Both max. Double glazed window, radiator.

#### BATHROOM

#### 6' 9" x 6' 5" (2.05m x 1.95m)

Both max. Double glazed window, radiator, three piece suite comprises W.C. wash hand basin and bath with thermostatic shower over, partial tiling to walls.

WHAT3WORDS:shipped.ringers.ship

**Ground Floor** 

First Floor

43 Tricketts Drive, Grange-Over-Sands

Total Area: 56.4 m<sup>2</sup> ... 607 ft<sup>2</sup>

For illustrative purposes only - not to scale. The position and size of features are approximate only. © North West Inspector.