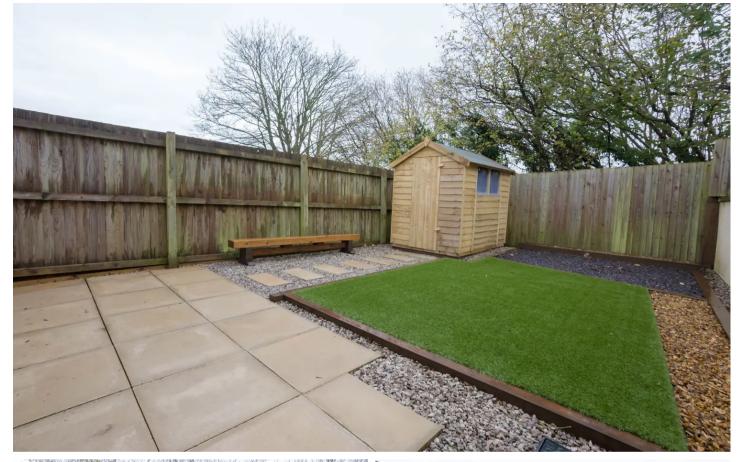

#### OUTSIDE

A well kept enclosed garden to the rear of the property with a patio seating area with space for potted plants, lawn and a shed is included with the garden.