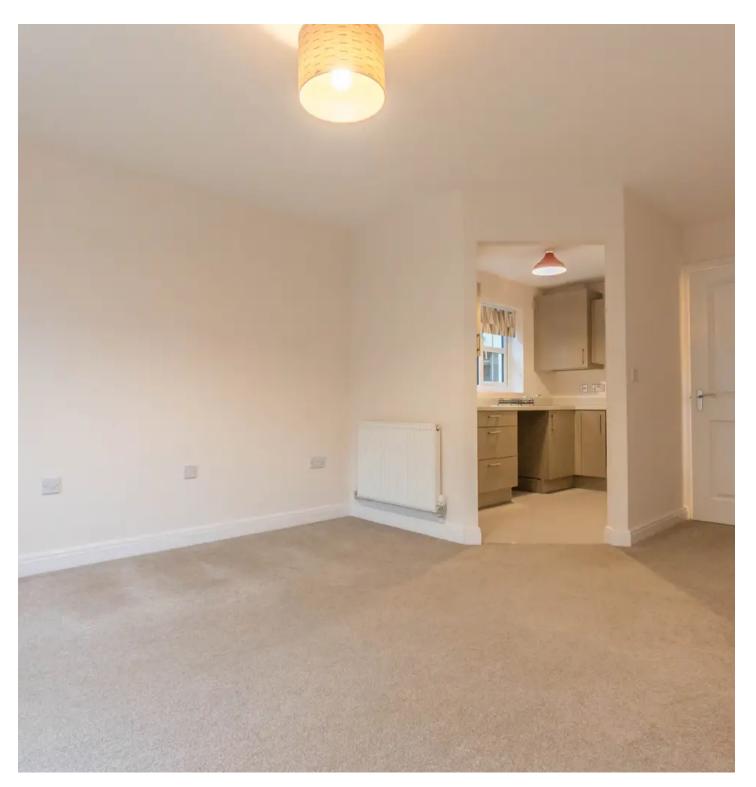

#### HALLWAY

8′ 0″ x 6′ 8″ (2.43m x 2.04m) Both max. Double glazed door, double glazed window, radiator.

#### SITTING ROOM

18′ 1″ x 12′ 5″ (5.50m x 3.79m) Both max. Double glazed doors leading to garden, double glazed windows, radiator.

### **KITCHEN**

# 10' 11" x 6' 6" (3.34m x 1.98m) Both max. Double glazed window, radiator, good range of base and wall units, stainless steel sink, integrated oven, gas hob with extractor/filter over, integrated fridge freezer, space for dishwasher.