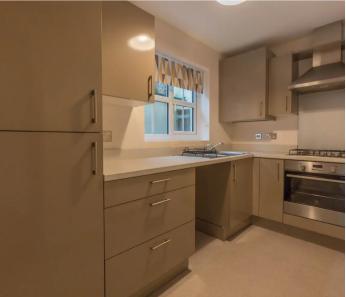

### **KITCHEN**

# 10' 11" x 6' 6" (3.34m x 1.98m) Both max. Double glazed window, radiator, good range of base and wall units, stainless steel sink, integrated oven, gas hob with extractor/filter over, integrated fridge freezer, space for dishwasher.