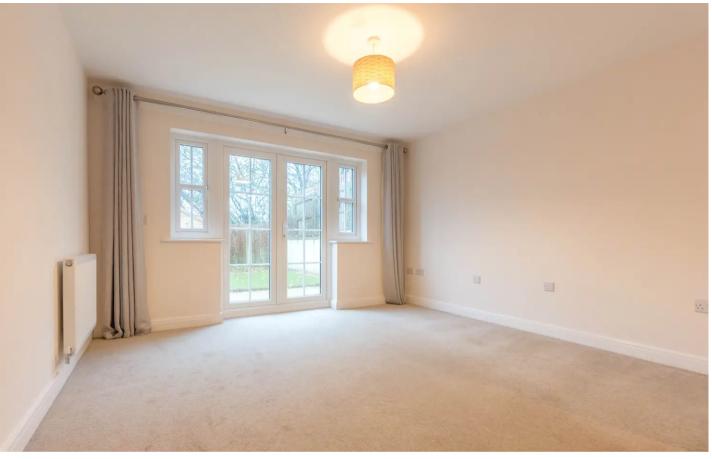

#### SITTING ROOM

18′ 1″ x 12′ 5″ (5.50m x 3.79m) Both max. Double glazed doors leading to garden, double glazed windows, radiator.