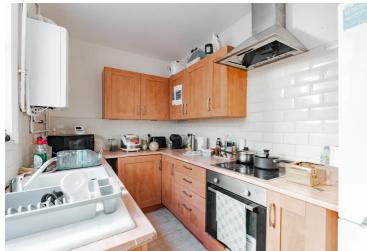

Upon entering the property, you will immediately notice the spaciousness throughout. The well-appointed kitchen boasts built-in/inset appliances. The floorplan on the ground floor seamlessly connects the living room, dining area, and kitchen, creating a warm and inviting atmosphere that is perfect for entertaining guests.