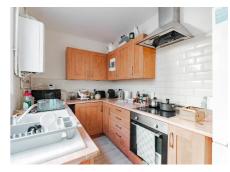

Upon entering the property, you will immediately notice the spaciousness throughout. The well-appointed kitchen boasts built-in/inset appliances. The floorplan on the ground floor seamlessly connects the living room, dining area, and kitchen, creating a warm and inviting atmosphere that is perfect for entertaining guests.