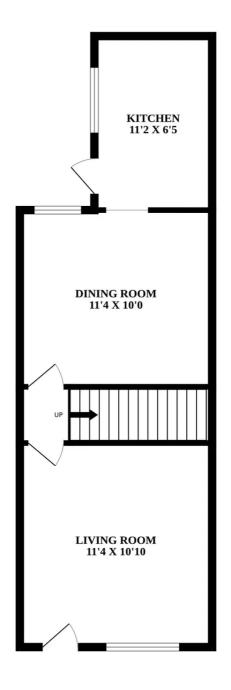

Upon entering the property, you will immediately notice the spaciousness throughout. The well-appointed kitchen boasts built-in/inset appliances. The floorplan on the ground floor seamlessly connects the living room, dining area, and kitchen, creating a warm and inviting atmosphere that is perfect for entertaining guests.

GROUND FLOOR 1ST FLOOR

Whilst every attempt has been made to ensure the accuracy of the floorplan contained here, measurements of doors, windows, rooms and any other items are approximate and no responsibility is taken for any error, omission or mis-statement. This plan is for illustrative purposes only and should be used as such by any prospective purchaser. The services, systems and appliances shown have not been tested and no guarantee as to their objective purchaser. Made with Metropix ©2023