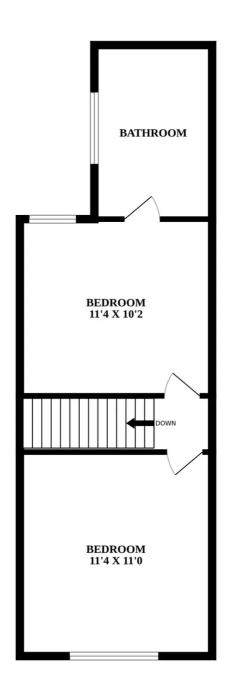

The first floor of this property features two generously sized double bedrooms and a conveniently accessible bathroom, accessed via bedroom two. This smart design ensures optimal privacy and flexibility for all residents.

GROUND FLOOR 1ST FLOOR

Whilst every attempt has been made to ensure the accuracy of the floorplan contained here, measurements of doors, windows, rooms and any other items are approximate and no responsibility is taken for any error, omission or mis-statement. This plan is for illustrative purposes only and should be used as such by any prospective purchaser. The services, systems and appliances shown have not been tested and no guarantee as to their objective purchaser. Made with Metropix ©2023