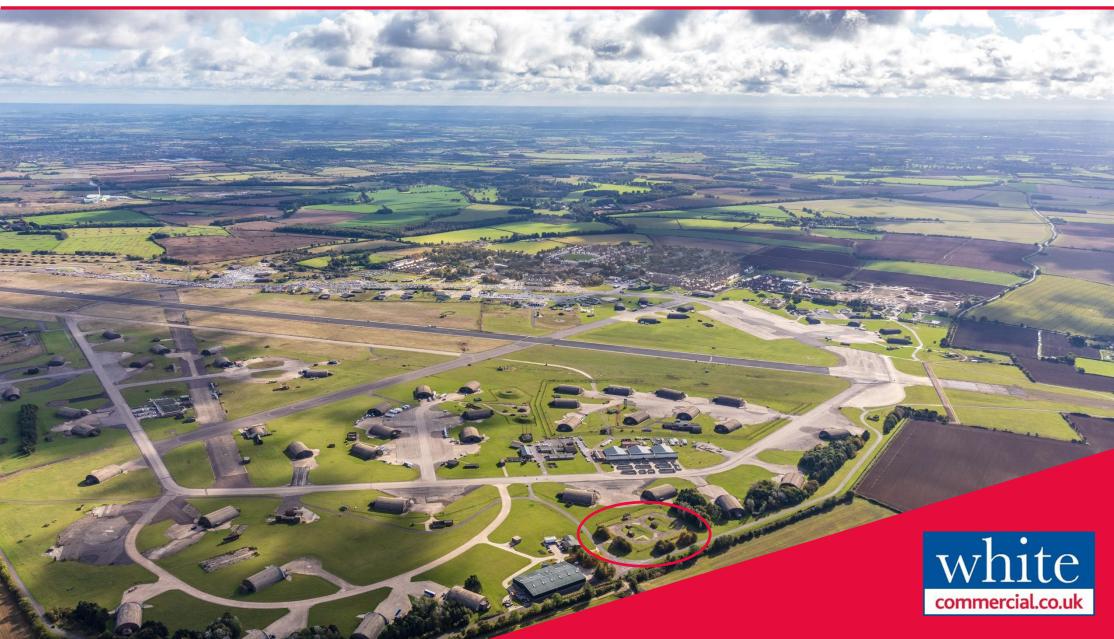

Two Acre Site
Heyford Park, Upper Heyford, Oxfordshire, OX25 5HA
To Let – Partially Enclosed Two Acre Site

| Site Area | Rent Per Annum exclusive | Service Charge<br>Contribution PA | Building Insurance<br>Approx. per sq ft | Rateable Value<br>Estimated per sq ft | EPC |
|-----------|--------------------------|-----------------------------------|-----------------------------------------|---------------------------------------|-----|
| 2 Acres   | £30,000                  | Included in Rent                  | £0.15p                                  | N/A                                   | N/A |

# **Description**

The property is accessed from Camp Road via a security gatehouse operated by the Landlord. The former airfield runway forms the estate access road to the site. The site comprises 2 acres of partially enclosed yard/grass area.

# **Heyford Park – A New Community**

Heyford Park, situated in a strategic location in central Oxfordshire, a former USAF 1,230-acre air force base, is being developed by The Dorchester Group into a new thriving town and community. www.heyfordpark.com

Dorchester is developing the existing Commercial Estate, with the site already providing over 1 million sq ft of industrial and office accommodation and close to 100 acres of concreted and hardstanding areas, close to Oxford, just 5 miles from Bicester and notably just 3.3 miles from Junction 10 of the London to Birmingham M40 Motorway.