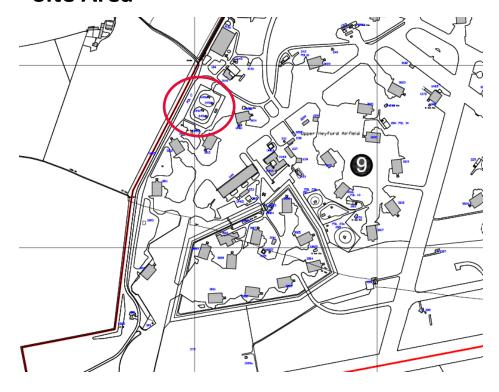

Two Acre Site
Heyford Park, Upper Heyford, Oxfordshire, OX25 5HA
To Let – Partially Enclosed Two Acre Site

| Site Area | Rent Per Annum exclusive | Service Charge<br>Contribution PA | Building Insurance<br>Approx. per sq ft | Rateable Value<br>Estimated per sq ft | EPC |
|-----------|--------------------------|-----------------------------------|-----------------------------------------|---------------------------------------|-----|
| 2 Acres   | £30,000                  | Included in Rent                  | £0.15p                                  | N/A                                   | N/A |

# **Description**

The property is accessed from Camp Road via a security gatehouse operated by the Landlord. The former airfield runway forms the estate access road to the site. The site comprises 2 acres of partially enclosed yard/grass area.

## Site Area