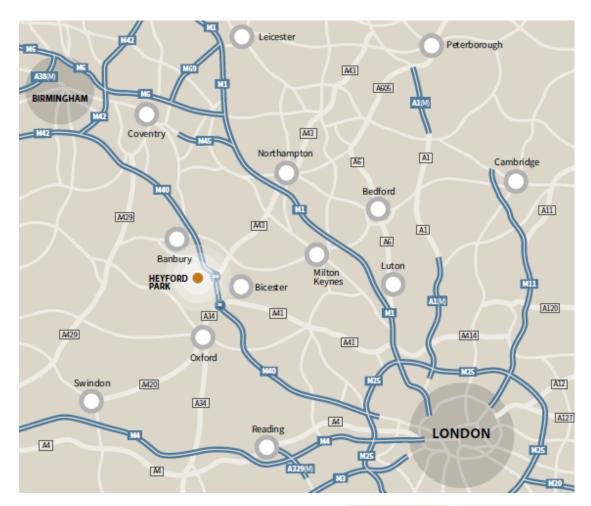

# Location – Junction 10 M40 London to Birmingham Motorway

Heyford Park Oxfordshire, a new thriving town and community, is located on the famous USAF Heyford airbase situated to the north of the village of Upper Heyford and approximately 7 miles northwest of the town of Bicester. Junction 10 of the M40 is just 5 miles from the subject property, approximately a 10-minute drive time.

| City          | Distance (Miles) | Estimated Travel Time |  |
|---------------|------------------|-----------------------|--|
| Bicester      | 7                | 15 minutes            |  |
| Birmingham    | 66               | 1 hour 10 minutes     |  |
| Bristol       | 87               | 1 hour 45 minutes     |  |
| Cambridge     | 88               | 1 hour 50 minutes     |  |
| Coventry      | 47               | 1 hour                |  |
| London        | 50-100           | 1-2 hours             |  |
| Milton Keynes | 34               | 50 minutes            |  |
| Northampton   | 33               | 50 minutes            |  |
| Oxford        | 16               | 40 minutes            |  |
| Southampton   | 84               | 1 hour 40 minutes     |  |