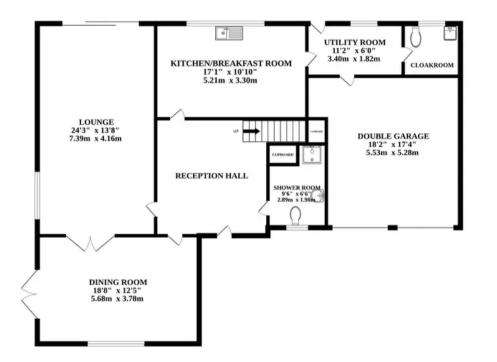

#### LOCATION

Ideally situated in the town of Swaffham, with a prime location near the Swaffham Rugby Club. It's a perfect choice for families, as it enjoys a great catchment area for the local schools. This charming residence provides the convenience of having a wide range of amenities right at your doorstep, including well-known grocery stores like Waitrose and ASDA. Moreover, the town's social scene is enriched by the nearby Red Lion and White Hart pubs, where you can enjoy delicious food and enjoy socialising with friends. Commuters will appreciate the easy access to the A47, allowing swift journeys to key destinations GROUND FLOOR

#### 1ST FLOOR

Whilst every attempt has been made to ensure the accuracy of the floorplan contained here, measurements of doors, windows, rooms and any other items are approximate and no responsibility is taken for any error, omission or mis-statement. This plan is for illustrative purposes only and should be used as such by any prospective purchaser. The services, systems and appliances shown have not been tested and no guarantee as to their operability or efficiency can be given. Made with Metropix @2023