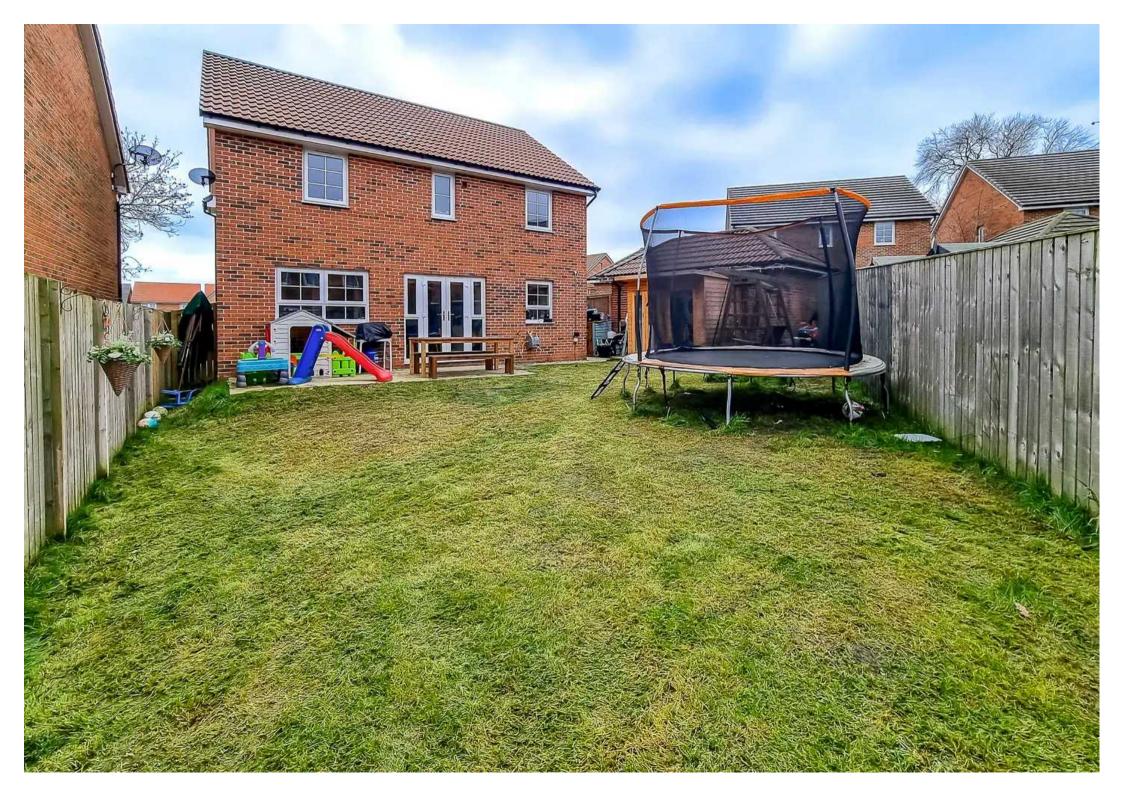

## 1 Meadow Place

Harrogate, Harrogate

Located in a desirable position overlooking the open green is this spacious detached home built in 2020 by a highly-reputable builder. The property boasts four double bedrooms, a detached garage and offers convenient access to a various amenities and transport links. Council Tax band: E

Tenure: Freehold

- SPACIOUS FOUR BEDROOM DETACHED HOME BUILT IN 2020
- DESIRABLE POSITION OVERLOOKING THE GREEN
- LARGEST HOUSE MODEL ON THE DEVELOPMENT
- WALKING DISTANCE OF AMENITIES AND TRANSPORT LINKS, AS WELL AS OPEN COUNTRYSIDE