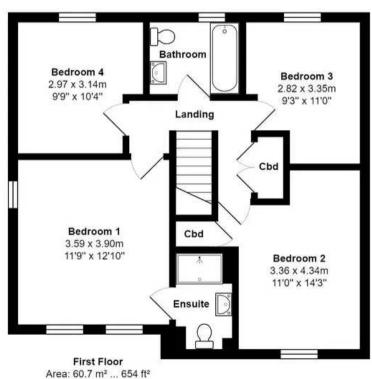

MYRINGS

Total Area: 121.5 m² ... 1308 ft² (excluding garage, garden office)

All measurements are approximate and for display purposes only.