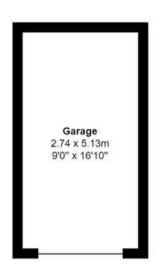

MYRINGS

Total Area: 121.5 m² ... 1308 ft² (excluding garage, garden office)

All measurements are approximate and for display purposes only.