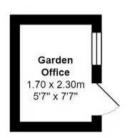

MYRINGS

Total Area: 121.5 m² ... 1308 ft² (excluding garage, garden office)

All measurements are approximate and for display purposes only.