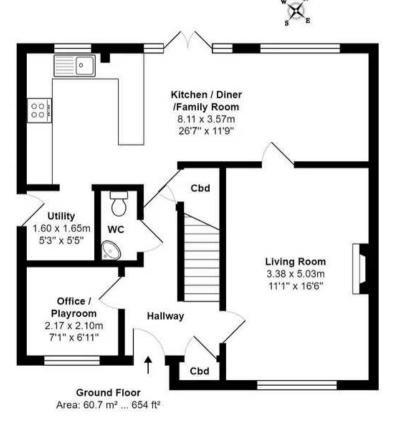

MYRINGS

Total Area: 121.5 m² ... 1308 ft² (excluding garage, garden office)

All measurements are approximate and for display purposes only.