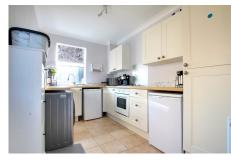

#### KITCHEN

3.46m (11'4") x 2.32m (7'7") Fitted with a matching range of wall and base units housing single electric oven and four ring gas hob, plumbing for washing machine, space for dishwasher and fridge/freezer, window to rear and door out to garden.