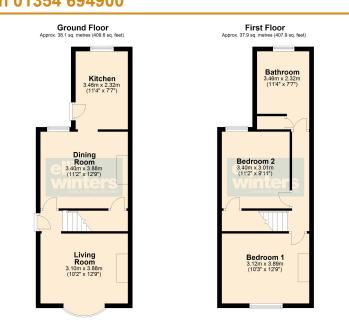

The accommodation comprises separate living and dining rooms, modern kitchen, two double bedrooms and family bathroom.

Total area: approx. 75.9 sq. metres (817.5 sq. feet)

#### GROUND FLOOR

LIVING ROOM 3.88m (12'9") x 3.10m (10'2") Bow window to front.

DINING ROOM 3.88m (12'9") x 3.40m (11'2") Windows to both side and rear, under stairs storage cupboard.

#### KITCHEN

3.46m (11'4") x 2.32m (7'7") Fitted with a matching range of wall and base units housing single electric oven and four ring gas hob, plumbing for washing machine, space for dishwasher and fridge/freezer, window to rear and door out to garden.

#### FIRST FLOOR

BEDROOM 1 3.89m (12'9") x 3.12m (10'3") Window to front.

BEDROOM 2 3.40m (11'2") x 3.01m (9'11") Window to rear, over stairs walk-in wardrobe.

#### BATHROOM

3.46m (11'4") x 2.32m (7'7") Fitted with a corner shower cubicle, low level WC and hand wash basin set within vanity unit. Window to rear.