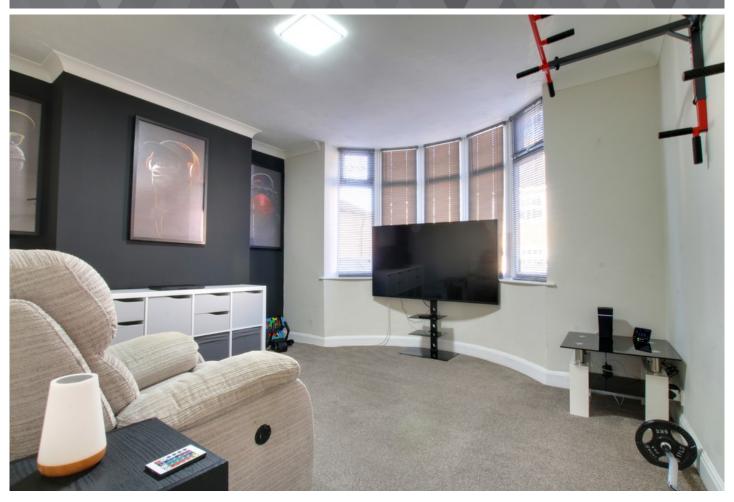

#### GROUND FLOOR

LIVING ROOM 3.88m (12'9") x 3.10m (10'2") Bow window to front.

DINING ROOM 3.88m (12'9") x 3.40m (11'2") Windows to both side and rear, under stairs storage cupboard.