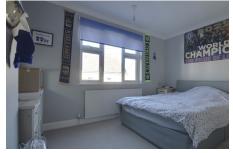

#### FIRST FLOOR

BEDROOM 1 3.89m (12'9") x 3.12m (10'3") Window to front.

BEDROOM 2 3.40m (11'2") x 3.01m (9'11") Window to rear, over stairs walk-in wardrobe.