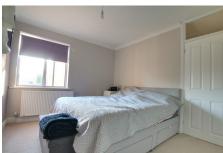

#### FIRST FLOOR

BEDROOM 1 3.89m (12'9") x 3.12m (10'3") Window to front.

BEDROOM 2 3.40m (11'2") x 3.01m (9'11") Window to rear, over stairs walk-in wardrobe.