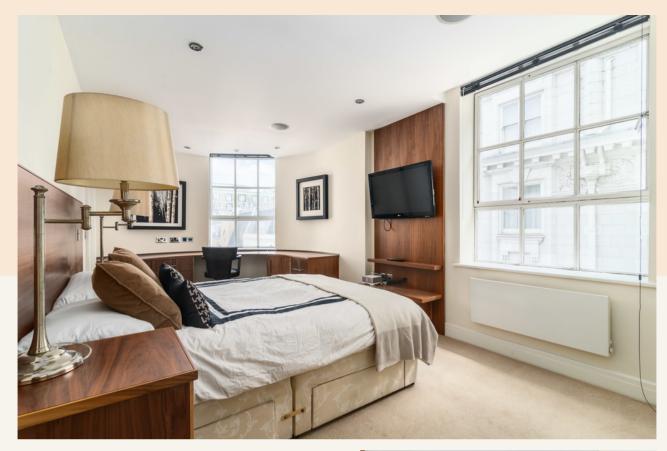

# **People Make Places**

Harlequin Court, Covent Garden WC2

2 bedrooms | 882 sq ft

Situated on the third floor with great natural light and views onto the surrounding streets, this well proportioned lateral two bed, two bath apartment features a bright open plan living space, two double bedrooms, and two bathrooms, all finished in a neutral contemporary style. Available for a 3 month let.

Situated on the third floor with great natural light and views onto the surrounding streets, this well proportioned lateral apartment features a bright open plan living space, two double bedrooms, and two bathrooms, all finished in a neutral contemporary style.