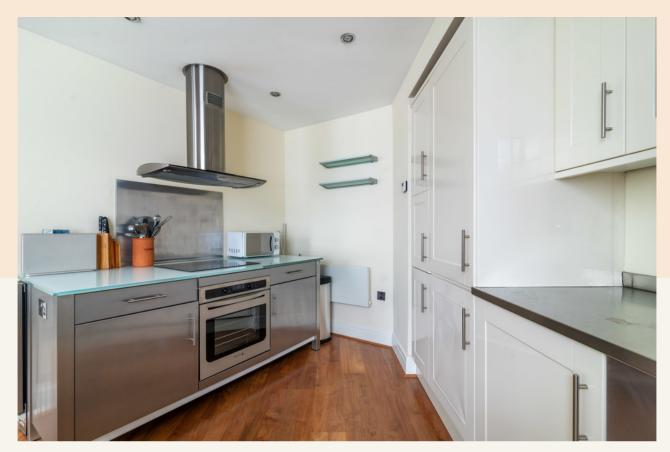

# **People Make Places**

Harlequin Court, Covent Garden WC2

2 bedrooms | 882 sq ft

Situated on the third floor with great natural light and views onto the surrounding streets, this well proportioned lateral two bed, two bath apartment features a bright open plan living space, two double bedrooms, and two bathrooms, all finished in a neutral contemporary style. Available for a 3 month let.

Situated on the third floor with great natural light and views onto the surrounding streets, this well proportioned lateral apartment features a bright open plan living space, two double bedrooms, and two bathrooms, all finished in a neutral contemporary style.