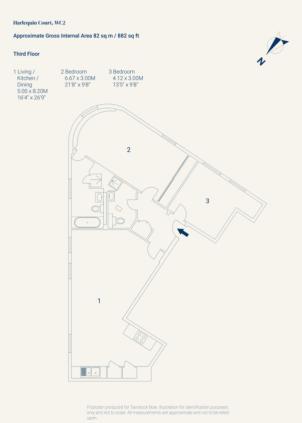

# **People Make Places**

Harlequin Court, Covent Garden WC2

2 bedrooms | 882 sq ft

Situated on the third floor with great natural light and views onto the surrounding streets, this well proportioned lateral two bed, two bath apartment features a bright open plan living space, two double bedrooms, and two bathrooms, all finished in a neutral contemporary style. Available for a 3 month let.

Situated on the third floor with great natural light and views onto the surrounding streets, this well proportioned lateral apartment features a bright open plan living space, two double bedrooms, and two bathrooms, all finished in a neutral contemporary style.