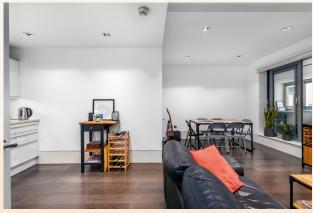

#### What you need to know

- Large one apartment
- Bathroom
- 2nd floor
- Wooden flooring
- Lift
- Unfurnished
- Professionally managed
- 24 security (not porter)
- Available mid December
- Approx 200m from Covent Garden tube

Westminster Council tax band D.

WHAT WE LOVE Quiet location
Good living space
Open plan kitchen
Next to favourite wine bar 'Dalla Terra'
Multipurpose winter garden

WHAT YOU NEED TO KNOW 24 hour security (not porter)
Professionally managed
Gas hob
2nd floor (with lift)
Hard wood or tiled floors throughout