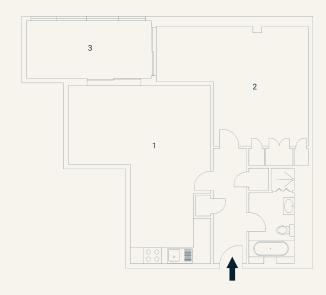

Slingsby Place, WC2 Approximate Gross Internal Area 74 sq m / 796 sq ft Second Floor

1 Living / 2 Bedroom 3 Bedroom Kitchen / 5.76 x 5.41M 4.62 x 2.35M Dining 18'8" x 17'7" 15'1" x 7'7" 6.38 x 5.22M