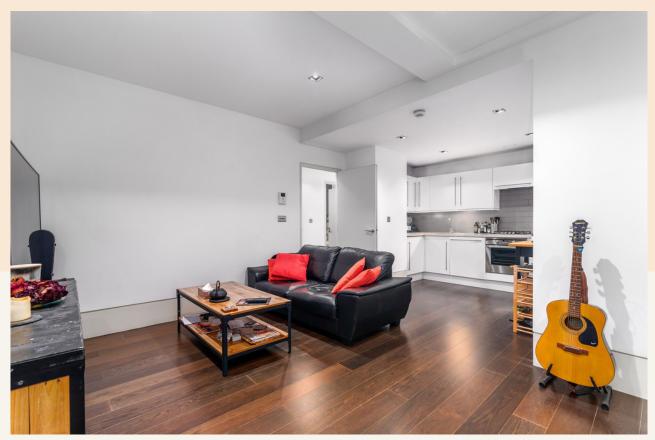

# **People Make Places**

Slingsby Place, Covent Garden WC2

1 bedrooms | 796 sq ft

Situated on the second floor of a sought-after contemporary building (accessible by lift), this spacious one-bedroom apartment features a distinct "winter garden" - office or workout space with bi-folding windows that offer a wonderful view of the secluded St. Martin's Courtyard in Covent Garden.

#### Overview

St. Martin's Courtyard is a peaceful spot in the heart of the West End with a number of great places to eat, drink and shop.

Available from the middle of December on an unfurnished basis, 3 year contract with a 6 months mutual break clause.

Westminster Council tax band D.

WHAT WE LOVE Quiet location
Good living space
Open plan kitchen
Next to favourite wine bar 'Dalla Terra'
Multipurpose winter garden

WHAT YOU NEED TO KNOW 24 hour security (not porter)
Professionally managed
Gas hob
2nd floor (with lift)
Hard wood or tiled floors throughout