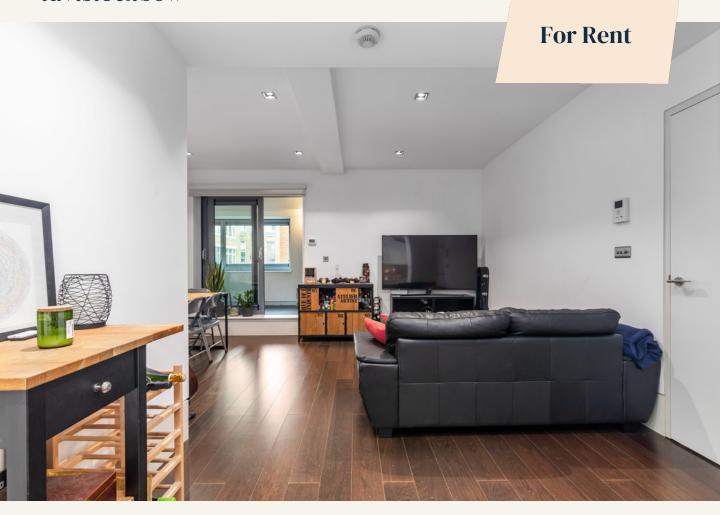

#### What you need to know

- Large one apartment
- Bathroom
- 2nd floor
- Wooden flooring
- Lift
- Unfurnished
- Professionally managed
- 24 security (not porter)
- Available mid December
- Approx 200m from Covent Garden tube

Westminster Council tax band D.

WHAT WE LOVE Quiet location
Good living space
Open plan kitchen
Next to favourite wine bar 'Dalla Terra'
Multipurpose winter garden

WHAT YOU NEED TO KNOW 24 hour security (not porter)
Professionally managed
Gas hob
2nd floor (with lift)
Hard wood or tiled floors throughout