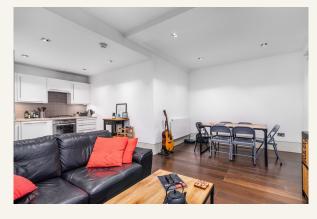

# **People Make Places**

Slingsby Place, Covent Garden WC2

1 bedrooms | 796 sq ft

Situated on the second floor of a sought-after contemporary building (accessible by lift), this spacious one-bedroom apartment features a distinct "winter garden" - office or workout space with bi-folding windows that offer a wonderful view of the secluded St. Martin's Courtyard in Covent Garden.

#### Overview

St. Martin's Courtyard is a peaceful spot in the heart of the West End with a number of great places to eat, drink and shop.

Available from the middle of December on an unfurnished basis, 3 year contract with a 6 months mutual break clause.

Westminster Council tax band D.

WHAT WE LOVE Quiet location
Good living space
Open plan kitchen
Next to favourite wine bar 'Dalla Terra'
Multipurpose winter garden

WHAT YOU NEED TO KNOW 24 hour security (not porter)
Professionally managed
Gas hob
2nd floor (with lift)
Hard wood or tiled floors throughout