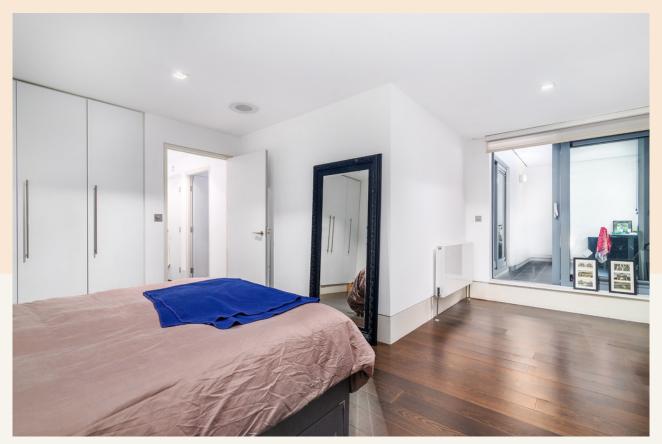

# **People Make Places**

Slingsby Place, Covent Garden WC2

1 bedrooms | 796 sq ft

Situated on the second floor of a sought-after contemporary building (accessible by lift), this spacious one-bedroom apartment features a distinct "winter garden" - office or workout space with bi-folding windows that offer a wonderful view of the secluded St. Martin's Courtyard in Covent Garden.

#### What you need to know

- Large one apartment
- Bathroom
- 2nd floor
- Wooden flooring
- Lift
- Unfurnished
- Professionally managed
- 24 security (not porter)
- Available mid December
- Approx 200m from Covent Garden tube

Westminster Council tax band D.

WHAT WE LOVE Quiet location
Good living space
Open plan kitchen
Next to favourite wine bar 'Dalla Terra'
Multipurpose winter garden

WHAT YOU NEED TO KNOW 24 hour security (not porter)
Professionally managed
Gas hob
2nd floor (with lift)
Hard wood or tiled floors throughout