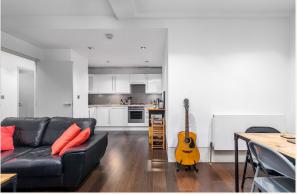

# **People Make Places**

Slingsby Place, Covent Garden WC2

1 bedrooms | 796 sq ft

Situated on the second floor of a sought-after contemporary building (accessible by lift), this spacious one-bedroom apartment features a distinct "winter garden" - office or workout space with bi-folding windows that offer a wonderful view of the secluded St. Martin's Courtyard in Covent Garden.

#### Overview

St. Martin's Courtyard is a peaceful spot in the heart of the West End with a number of great places to eat, drink and shop.

Available from the middle of December on an unfurnished basis, 3 year contract with a 6 months mutual break clause.

Westminster Council tax band D.

WHAT WE LOVE Quiet location
Good living space
Open plan kitchen
Next to favourite wine bar 'Dalla Terra'
Multipurpose winter garden

WHAT YOU NEED TO KNOW 24 hour security (not porter)
Professionally managed
Gas hob
2nd floor (with lift)
Hard wood or tiled floors throughout