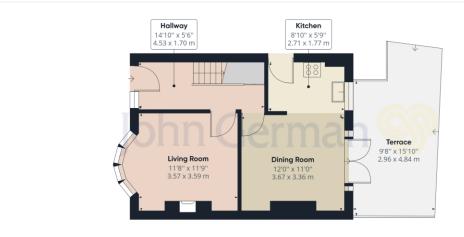

Our Ref: JGA/30112023

Local Authority/Tax Band: East Staffordshire Borough Council / Tax Band B

Ground Floor

Floor 1

John German 🧐

Approximate total area<sup>(1)</sup> 807.14 ft<sup>2</sup>

74.99 m<sup>2</sup>

(1) Excluding balconies and terraces

While every attempt has been made to ensure accuracy, all measurements are approximate, not to scale. This floor plan is for illustrative purposes only.

GIRAFFE**360** 