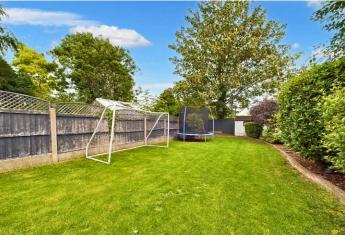

The rear gardens are very generous, they consist of a deck, patio and lawn with mature trees.

The first floor consists of three bedrooms and family bathroom.

The master bedroom overlooks the rear of the home with carpeted flooring and has modern décor as well as good natural light with large windows.