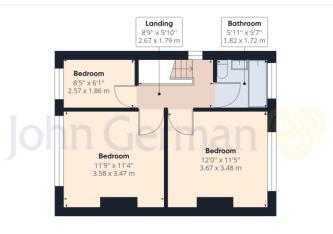

The rear gardens are very generous, they consist of a deck, patio and lawn with mature trees.

The first floor consists of three bedrooms and family bathroom.

The master bedroom overlooks the rear of the home with carpeted flooring and has modern décor as well as good natural light with large windows.

The second bedroom is a very similar size to the master and benefits from carpets and bright décor and overlooks the front gardens.

The third bedroom is a little smaller and would make an ideal children's bedroom.

The family bathroom consists of floor to ceiling tiles, sink, WC and a bath with overhead shower.

**Tenure:** Freehold (purchasers are advised to satisfy themselves as to the tenure via their legal representative).

Our Ref: JGA/30112023

Local Authority/Tax Band: East Staffordshire Borough Council / Tax Band B

Ground Floor

Floor 1

John German 🧐

Approximate total area<sup>(1)</sup> 807.14 ft<sup>2</sup>

74.99 m<sup>2</sup>