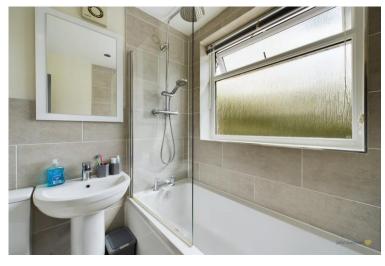

The family bathroom consists of floor to ceiling tiles, sink, WC and a bath with overhead shower.

**Tenure:** Freehold (purchasers are advised to satisfy themselves as to the tenure via their legal representative).