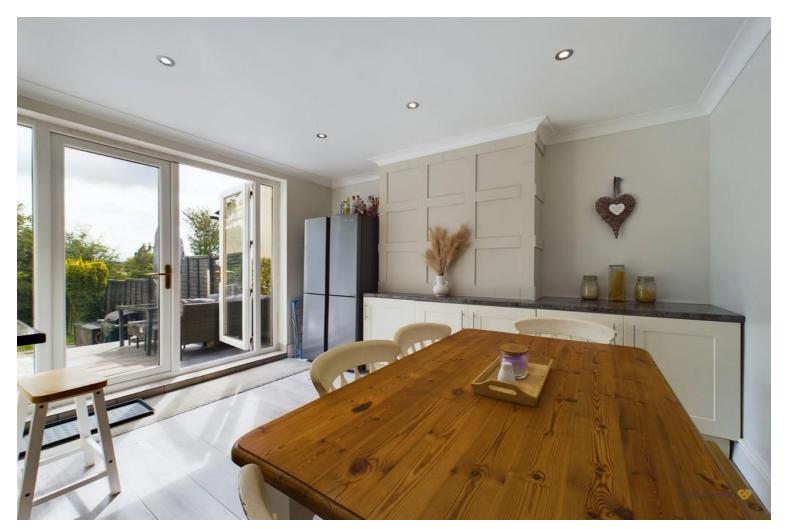

The open plan kitchen/diner is at the rear of the home. The dining area has built in storage and overlooks the rear gardens which can be accessed from double doors.

The kitchen has both under counter and overhead cupboards as well as double ovens, gas hob and extractor.