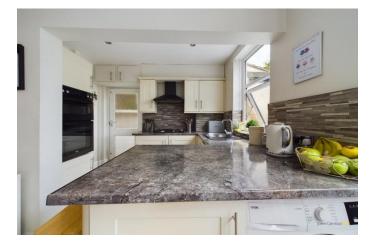

The open plan kitchen/diner is at the rear of the home. The dining area has built in storage and overlooks the rear gardens which can be accessed from double doors.

The kitchen has both under counter and overhead cupboards as well as double ovens, gas hob and extractor.