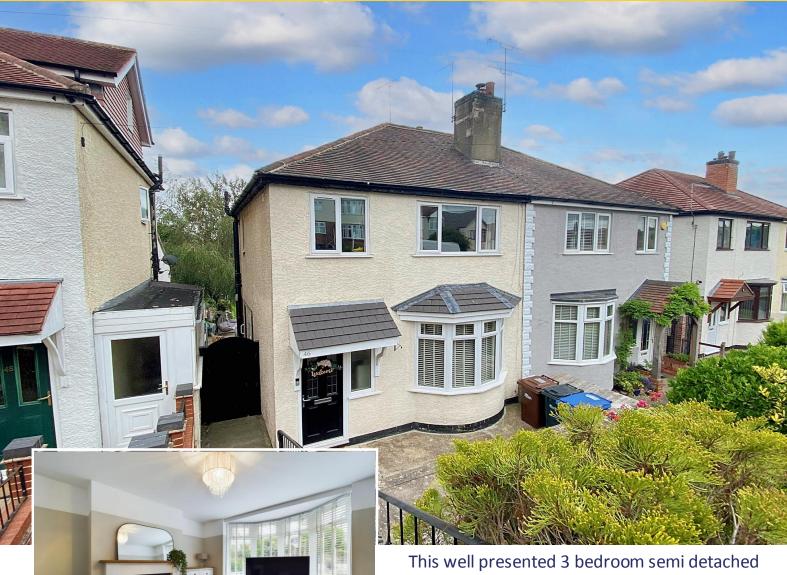

# Norton Road Burton-on-Trent, DE13 0PX

This well presented 3 bedroom semi detached property is packed full of features including a large secure garden, spacious living room and an open plan kitchen/dining room. The property is well located close to the hospital, local schools, shops and eateries.

Offers Over £210,000

As you enter the home into the main hallway you will notice the level of presentation, there is lovely wood floors and neutral décor. The lounge is located at the front of the home and benefits from a bay window and feature fireplace.