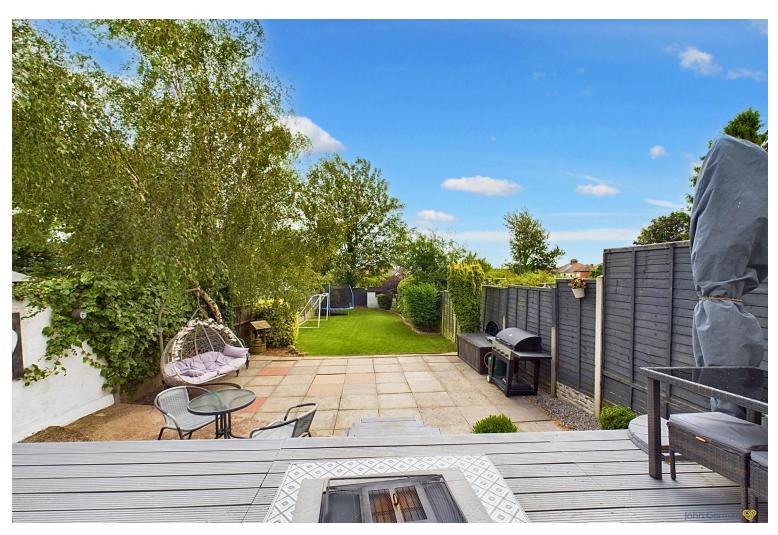

The rear gardens are very generous, they consist of a deck, patio and lawn with mature trees.

The first floor consists of three bedrooms and family bathroom.

The master bedroom overlooks the rear of the home with carpeted flooring and has modern décor as well as good natural light with large windows.