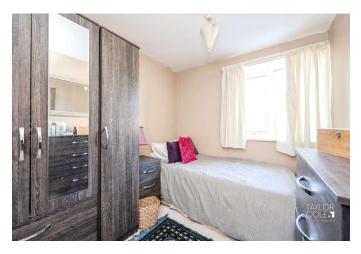

#### BEDROOM THREE

8' 8" x 7' 7" (2.64m x 2.31m) Being a good sized third bedroom with UPVC double glazed window to the front aspect.