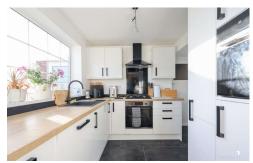

# RECENTLY NEW FITTED KITCHEN

## 9' 9" x 8' 8" (2.97m x 2.64m)

Offering a good range of fitted drawer and base units with co-ordinating work surfaces over, sink unit with hot and cold mixer tap, built-in electric oven, four ring gas hob with splashback and extractor hood over, cover housing the warm-air central heating boiler, understairs storage cupboard/pantry, tiled flooring, UPVC double glazed window to the rear garden, door off to the side garage and office.