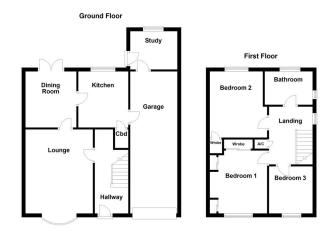

## THROUGH HALLWAY

Having laminate flooring, staircase off to the first floor landing, doors off to:

## LOUNGE

14' 6" x 11' 8" (4.42m x 3.56m) Having UPVC double glazed bow window to the front aspect, door leading through to:

DINING ROOM 9' 8" x 8' 10" (2.95m x 2.69m) Having UPVC double glazed French doors to the rear garden, door off to:

# RECENTLY NEW FITTED KITCHEN

## 9' 9" x 8' 8" (2.97m x 2.64m)

Offering a good range of fitted drawer and base units with co-ordinating work surfaces over, sink unit with hot and cold mixer tap, built-in electric oven, four ring gas hob with splashback and extractor hood over, cover housing the warm-air central heating boiler, understairs storage cupboard/pantry, tiled flooring, UPVC double glazed window to the rear garden, door off to the side garage and office.

## OFFICE

## 6' 11" x 6' 5" (2.11m x 1.96m)

With access via the garage/utility area, and having laminate flooring, UPVC obscure double glazed door leading out to the rear garden UPVC window to the rear garden.

## FIRST FLOOR LANDING

With side UPVC double glazed window, loft access, airing cupboard housing the pre-lagged hot water tank, doors off to:

## BEDROOM ONE

12' 9" x 9' 11" (3.89m x 3.02m)

Offering an excellent range of fitted and built-in wardrobes, UPVC double glazed window to the front aspect.

#### **BEDROOM TWO**

10' 9" x 9' 6" (3.28m x 2.9m) Being a good sized double bedroom with built-in wardrobe, UPVC double glazed window to the rear aspect.

#### BEDROOM THREE

8' 8" x 7' 7" (2.64m x 2.31m) Being a good sized third bedroom with UPVC double glazed window to the front aspect.

#### FAMILY BATHROOM

#### 7' 11" x 5' 9" (2.41m x 1.75m)

Offering a white suite comprising of panelled bath, new fitted separate fully enclosed shower cubicle, pedestal wash basin with hot and cold mixer tap, close coupled WC, UPVC obscure double glazed window to the rear aspect, UPVC double glazed window to the side aspect.

# GARAGE

# 23' 4" x 8' 2" (7.11m x 2.49m)

Being an extended garage with utility area, internal access to the kitchen and access to the aforementioned office.