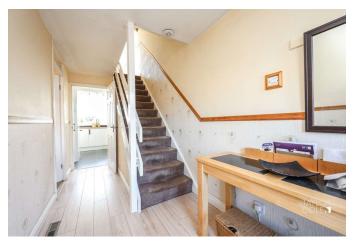

## THROUGH HALLWAY

Having laminate flooring, staircase off to the first floor landing, doors off to:

## FIRST FLOOR LANDING

With side UPVC double glazed window, loft access, airing cupboard housing the pre-lagged hot water tank, doors off to: