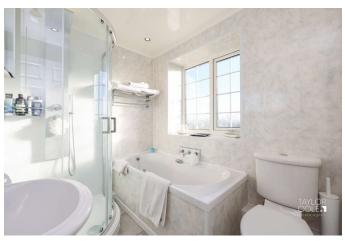

#### FAMILY BATHROOM

#### 7' 11" x 5' 9" (2.41m x 1.75m)

Offering a white suite comprising of panelled bath, new fitted separate fully enclosed shower cubicle, pedestal wash basin with hot and cold mixer tap, close coupled WC, UPVC obscure double glazed window to the rear aspect, UPVC double glazed window to the side aspect.