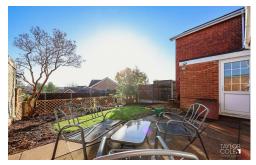

## REAR GARDEN

Being a south facing rear garden with paved patio, neat lawned area, timber decked patio, pathway to a courtyard and enclosed boundaries.