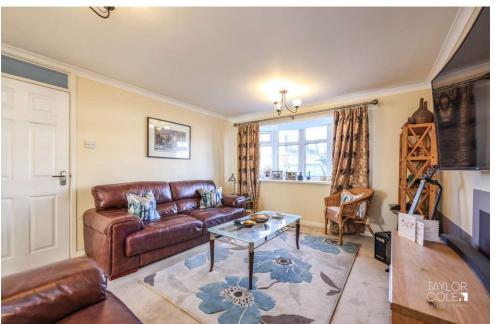

## LOUNGE

14' 6" x 11' 8" (4.42m x 3.56m) Having UPVC double glazed bow window to the front aspect, door leading through to:

DINING ROOM 9' 8" x 8' 10" (2.95m x 2.69m) Having UPVC double glazed French doors to the rear garden, door off to: