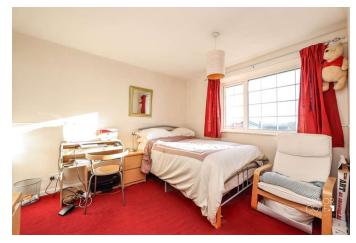

#### **BEDROOM TWO**

10' 9" x 9' 6" (3.28m x 2.9m) Being a good sized double bedroom with built-in wardrobe, UPVC double glazed window to the rear aspect.

#### BEDROOM THREE

8' 8" x 7' 7" (2.64m x 2.31m) Being a good sized third bedroom with UPVC double glazed window to the front aspect.