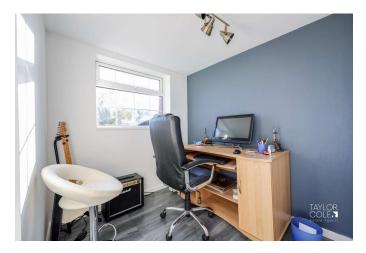

## OFFICE

## 6' 11" x 6' 5" (2.11m x 1.96m)

With access via the garage/utility area, and having laminate flooring, UPVC obscure double glazed door leading out to the rear garden UPVC window to the rear garden.