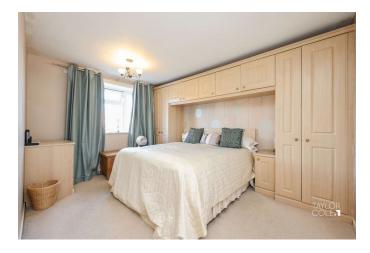

## BEDROOM ONE

12' 9" x 9' 11" (3.89m x 3.02m)

Offering an excellent range of fitted and built-in wardrobes, UPVC double glazed window to the front aspect.