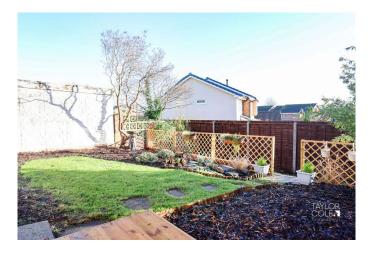

## REAR GARDEN

Being a south facing rear garden with paved patio, neat lawned area, timber decked patio, pathway to a courtyard and enclosed boundaries.