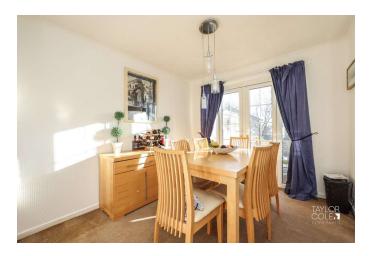

## LOUNGE

14' 6" x 11' 8" (4.42m x 3.56m) Having UPVC double glazed bow window to the front aspect, door leading through to:

DINING ROOM 9' 8" x 8' 10" (2.95m x 2.69m) Having UPVC double glazed French doors to the rear garden, door off to: