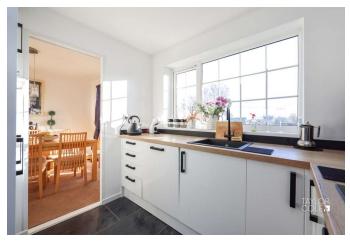

# RECENTLY NEW FITTED KITCHEN

## 9' 9" x 8' 8" (2.97m x 2.64m)

Offering a good range of fitted drawer and base units with co-ordinating work surfaces over, sink unit with hot and cold mixer tap, built-in electric oven, four ring gas hob with splashback and extractor hood over, cover housing the warm-air central heating boiler, understairs storage cupboard/pantry, tiled flooring, UPVC double glazed window to the rear garden, door off to the side garage and office.