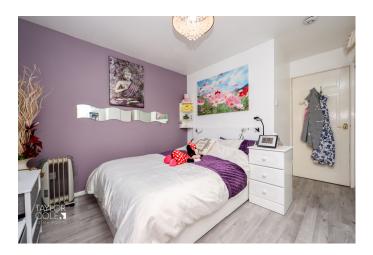

Venturing through towards the back of the property the 'inner lobby' introduces some much needed storage space by way of a full height airing cupboard with the bathroom being on your right. The bathroom boasts a convenient three piece suite with ornate tiled surrounds. Positioned at the very rear of the property, the bedroom enjoys generous proportions to host a range of freestanding bedroom furniture.

#### ENTRANCE PORCH

OPEN LOUNGE 9' 10" x 12' 6" (3m x 3.81m)

KITCHEN 6' 7" x 9' 9" (2.01m x 2.97m)

BEDROOM 11' 2" x 9' 5" (min) (3.4m x 2.87m)

BATHROOM 5' 5" x 6' 8" (1.65m x 2.03m)

OUTSIDE

COMMUNAL GARDENS