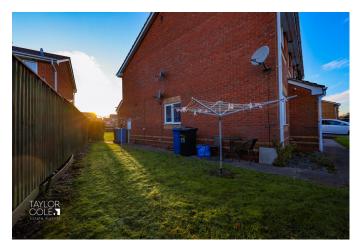

#### ENTRANCE PORCH

OPEN LOUNGE 9' 10" x 12' 6" (3m x 3.81m)

KITCHEN 6' 7" x 9' 9" (2.01m x 2.97m)

BEDROOM 11' 2" x 9' 5" (min) (3.4m x 2.87m)

BATHROOM 5' 5" x 6' 8" (1.65m x 2.03m)

OUTSIDE

COMMUNAL GARDENS