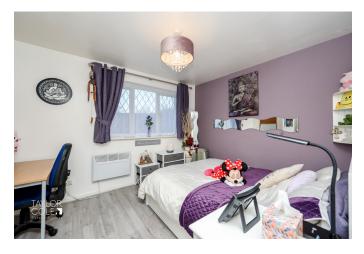

Venturing through towards the back of the property the 'inner lobby' introduces some much needed storage space by way of a full height airing cupboard with the bathroom being on your right. The bathroom boasts a convenient three piece suite with ornate tiled surrounds. Positioned at the very rear of the property, the bedroom enjoys generous proportions to host a range of freestanding bedroom furniture.

#### ENTRANCE PORCH

OPEN LOUNGE 9' 10" x 12' 6" (3m x 3.81m)

KITCHEN 6' 7" x 9' 9" (2.01m x 2.97m)

BEDROOM 11' 2" x 9' 5" (min) (3.4m x 2.87m)

BATHROOM 5' 5" x 6' 8" (1.65m x 2.03m)

OUTSIDE

COMMUNAL GARDENS