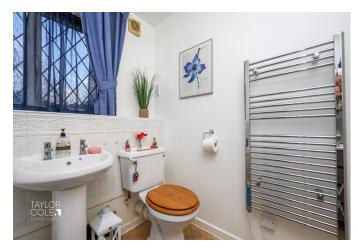

Venturing through towards the back of the property the 'inner lobby' introduces some much needed storage space by way of a full height airing cupboard with the bathroom being on your right. The bathroom boasts a convenient three piece suite with ornate tiled surrounds. Positioned at the very rear of the property, the bedroom enjoys generous proportions to host a range of freestanding bedroom furniture.

#### ENTRANCE PORCH

OPEN LOUNGE 9' 10" x 12' 6" (3m x 3.81m)

KITCHEN 6' 7" x 9' 9" (2.01m x 2.97m)

BEDROOM 11' 2" x 9' 5" (min) (3.4m x 2.87m)

BATHROOM 5' 5" x 6' 8" (1.65m x 2.03m)

OUTSIDE

COMMUNAL GARDENS