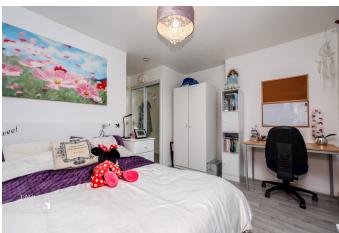

Venturing through towards the back of the property the 'inner lobby' introduces some much needed storage space by way of a full height airing cupboard with the bathroom being on your right. The bathroom boasts a convenient three piece suite with ornate tiled surrounds. Positioned at the very rear of the property, the bedroom enjoys generous proportions to host a range of freestanding bedroom furniture.

#### ENTRANCE PORCH

OPEN LOUNGE 9' 10" x 12' 6" (3m x 3.81m)

KITCHEN 6' 7" x 9' 9" (2.01m x 2.97m)

BEDROOM 11' 2" x 9' 5" (min) (3.4m x 2.87m)

BATHROOM 5' 5" x 6' 8" (1.65m x 2.03m)

OUTSIDE

COMMUNAL GARDENS