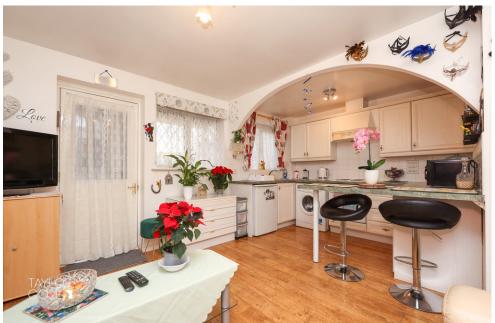

## **Full Description**

Taylor Cole Estate Agents are pleased to welcome 'For Sale' this Charming and Well-Situated ground floor maisonette occupying an enviable position on this desirable and establish residential development. The property offers a blank canvas for potential buyers having UPVC double glazing and electric storage heating throughout the home, with accommodation consisting of: Entrance Porch, Open Lounge, Kitchen, Spacious Bedroom and Bathroom. Early internal viewing is highly advised.

This property brings a fantastic opportunity for First Time Buyers, Downsizers and Investors alike. With the home occupying a most-pleasant plot within Tame Meadow, and being only a stone's throw away from a range of local schooling, shopping facilities and commuter links. Set behind a lush green front lawn, the property begins with an entrance porch offering ideal storage before continuing through to the main point of reception for the home, with an open aspect design, this living space conveniently blends a well-appointed kitchen area with a welcoming and cosy lounge to create an enjoyable space for reception and entertainment.

#### ENTRANCE PORCH

OPEN LOUNGE 9' 10" x 12' 6" (3m x 3.81m)

KITCHEN 6' 7" x 9' 9" (2.01m x 2.97m)

BEDROOM 11' 2" x 9' 5" (min) (3.4m x 2.87m)

BATHROOM 5' 5" x 6' 8" (1.65m x 2.03m)

OUTSIDE

COMMUNAL GARDENS