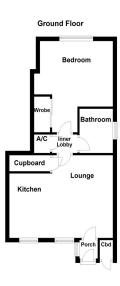

Venturing through towards the back of the property the 'inner lobby' introduces some much needed storage space by way of a full height airing cupboard with the bathroom being on your right. The bathroom boasts a convenient three piece suite with ornate tiled surrounds. Positioned at the very rear of the property, the bedroom enjoys generous proportions to host a range of freestanding bedroom furniture.

#### ENTRANCE PORCH

OPEN LOUNGE 9' 10" x 12' 6" (3m x 3.81m)

KITCHEN 6' 7" x 9' 9" (2.01m x 2.97m)

BEDROOM 11' 2" x 9' 5" (min) (3.4m x 2.87m)

BATHROOM 5' 5" x 6' 8" (1.65m x 2.03m)

OUTSIDE

COMMUNAL GARDENS