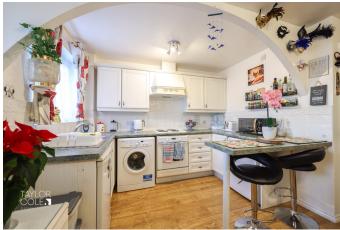

## **Full Description**

Taylor Cole Estate Agents are pleased to welcome 'For Sale' this Charming and Well-Situated ground floor maisonette occupying an enviable position on this desirable and establish residential development. The property offers a blank canvas for potential buyers having UPVC double glazing and electric storage heating throughout the home, with accommodation consisting of: Entrance Porch, Open Lounge, Kitchen, Spacious Bedroom and Bathroom. Early internal viewing is highly advised.

This property brings a fantastic opportunity for First Time Buyers, Downsizers and Investors alike. With the home occupying a most-pleasant plot within Tame Meadow, and being only a stone's throw away from a range of local schooling, shopping facilities and commuter links. Set behind a lush green front lawn, the property begins with an entrance porch offering ideal storage before continuing through to the main point of reception for the home, with an open aspect design, this living space conveniently blends a well-appointed kitchen area with a welcoming and cosy lounge to create an enjoyable space for reception and entertainment.

#### ENTRANCE PORCH

OPEN LOUNGE 9' 10" x 12' 6" (3m x 3.81m)

KITCHEN 6' 7" x 9' 9" (2.01m x 2.97m)

BEDROOM 11' 2" x 9' 5" (min) (3.4m x 2.87m)

BATHROOM 5' 5" x 6' 8" (1.65m x 2.03m)

OUTSIDE

COMMUNAL GARDENS