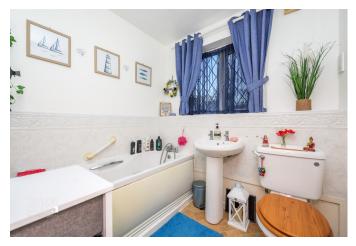

Venturing through towards the back of the property the 'inner lobby' introduces some much needed storage space by way of a full height airing cupboard with the bathroom being on your right. The bathroom boasts a convenient three piece suite with ornate tiled surrounds. Positioned at the very rear of the property, the bedroom enjoys generous proportions to host a range of freestanding bedroom furniture.

#### ENTRANCE PORCH

OPEN LOUNGE 9' 10" x 12' 6" (3m x 3.81m)

KITCHEN 6' 7" x 9' 9" (2.01m x 2.97m)

BEDROOM 11' 2" x 9' 5" (min) (3.4m x 2.87m)

BATHROOM 5' 5" x 6' 8" (1.65m x 2.03m)

OUTSIDE

COMMUNAL GARDENS