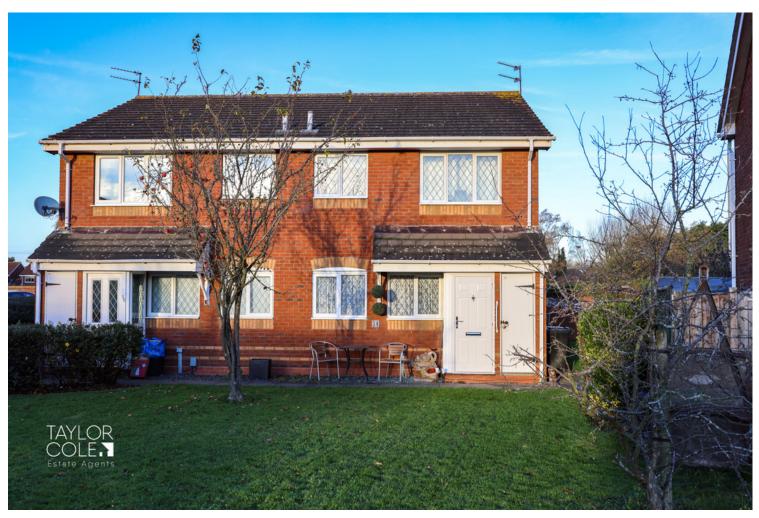

# Exeter Drive

Tame Meadow, Tamworth, Staffordshire, B79 7YQ

Offers In Excess Of £119,950

## **Full Description**

Taylor Cole Estate Agents are pleased to welcome 'For Sale' this Charming and Well-Situated ground floor maisonette occupying an enviable position on this desirable and establish residential development. The property offers a blank canvas for potential buyers having UPVC double glazing and electric storage heating throughout the home, with accommodation consisting of: Entrance Porch, Open Lounge, Kitchen, Spacious Bedroom and Bathroom. Early internal viewing is highly advised.

This property brings a fantastic opportunity for First Time Buyers, Downsizers and Investors alike. With the home occupying a most-pleasant plot within Tame Meadow, and being only a stone's throw away from a range of local schooling, shopping facilities and commuter links. Set behind a lush green front lawn, the property begins with an entrance porch offering ideal storage before continuing through to the main point of reception for the home, with an open aspect design, this living space conveniently blends a well-appointed kitchen area with a welcoming and cosy lounge to create an enjoyable space for reception and entertainment.