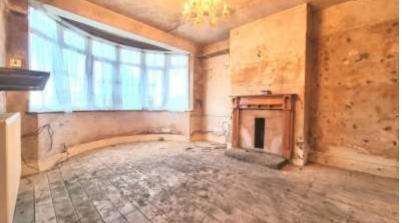

## Property Description

A ONE BEDROOM GROUND FLOOR FLAT WITH A PRIVATE GARDEN in need of modernisation throughout, located on a popular residential road within walking distance to Harrow and Wealdstone Station (Bakerloo line and Overground with fast trains to Euston) as well as access to the amenities of the High Road. The property comprises, a large bay fronted reception room, good sized double bedroom, kitchen and bathroom with bath and overhead shower. The property further benefits from being FREEHOLD and its own private rear garden. Internal inspection highly advised.

RECEPTION ROOM 11' 5" x 11' 3" (3.48m x 3.45m)

BEDROOM 10' 7" x 11' 4" (3.25m x 3.46m)

KITCHEN 12' 10" x 6' 1" (3.92m x 1.87m)

BATHROOM 7' 8" x 6' 1" (2.36m x 1.87m)