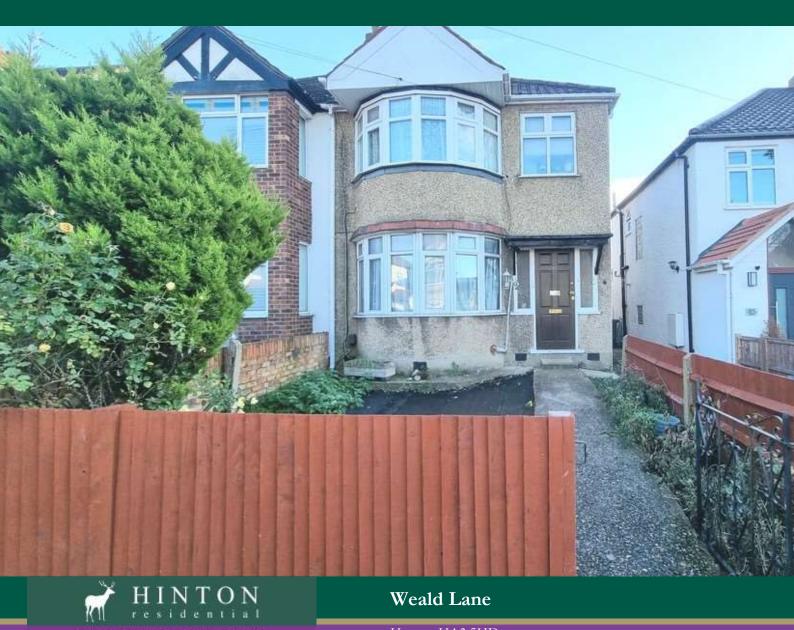

## Weald Lane, Harrow HA3 5HD

## Property Description

A ONE BEDROOM GROUND FLOOR FLAT WITH A PRIVATE GARDEN in need of modernisation throughout, located on a popular residential road within walking distance to Harrow and Wealdstone Station (Bakerloo line and Overground with fast trains to Euston) as well as access to the amenities of the High Road. The property comprises, a large bay fronted reception room, good sized double bedroom, kitchen and bathroom with bath and overhead shower. The property further benefits from being FREEHOLD and its own private rear garden. Internal inspection highly advised.