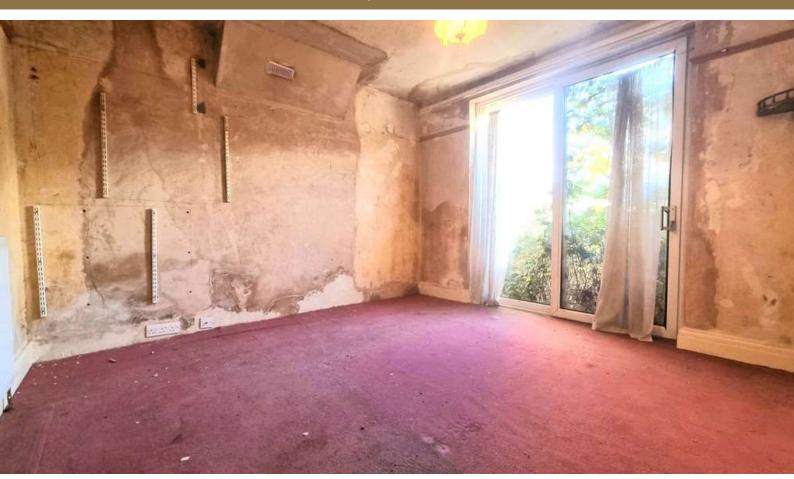

## Property Description

A ONE BEDROOM GROUND FLOOR FLAT WITH A PRIVATE GARDEN in need of modernisation throughout, located on a popular residential road within walking distance to Harrow and Wealdstone Station (Bakerloo line and Overground with fast trains to Euston) as well as access to the amenities of the High Road. The property comprises, a large bay fronted reception room, good sized double bedroom, kitchen and bathroom with bath and overhead shower. The property further benefits from being FREEHOLD and its own private rear garden. Internal inspection highly advised.

RECEPTION ROOM 11' 5" x 11' 3" (3.48m x 3.45m)

BEDROOM 10' 7" x 11' 4" (3.25m x 3.46m)

KITCHEN 12' 10" x 6' 1" (3.92m x 1.87m)

BATHROOM 7' 8" x 6' 1" (2.36m x 1.87m)