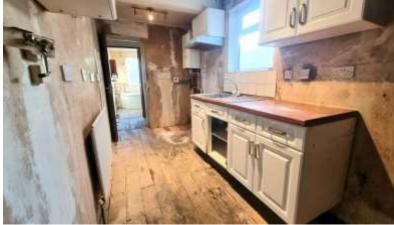

## Property Description

A ONE BEDROOM GROUND FLOOR FLAT WITH A PRIVATE GARDEN in need of modernisation throughout, located on a popular residential road within walking distance to Harrow and Wealdstone Station (Bakerloo line and Overground with fast trains to Euston) as well as access to the amenities of the High Road. The property comprises, a large bay fronted reception room, good sized double bedroom, kitchen and bathroom with bath and overhead shower. The property further benefits from being FREEHOLD and its own private rear garden. Internal inspection highly advised.

RECEPTION ROOM 11' 5" x 11' 3" (3.48m x 3.45m)

BEDROOM 10' 7" x 11' 4" (3.25m x 3.46m)

KITCHEN 12' 10" x 6' 1" (3.92m x 1.87m)

BATHROOM 7' 8" x 6' 1" (2.36m x 1.87m)