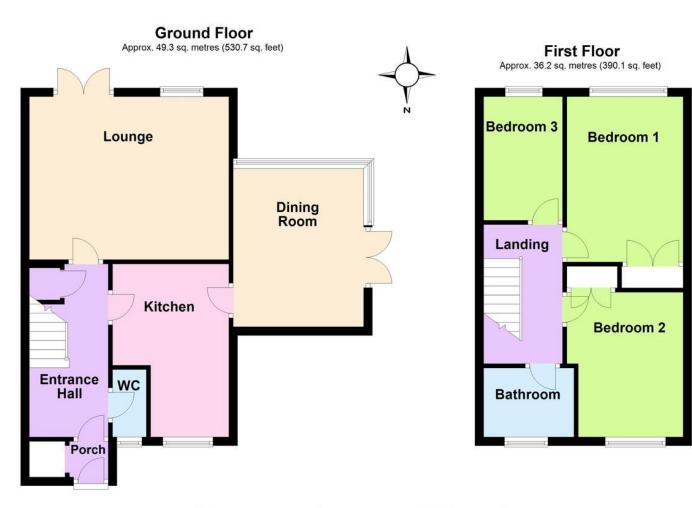

Total area: approx. 85.5 sq. metres (920.8 sq. feet)

**FRONT PORCH** 

ENTRANCE HALL

CLOAKROOM

**KITCHEN** 13' 1" x 8' 10" (3.99m x 2.69m)

LOUNGE 15' 1" x 12' 4" (4.6m x 3.76m)

**DINING ROOM** 12' x 9' 10" (3.66m x 3m)

**BEDROOM 1** 12' 6" x 8' 10" (3.81m x 2.69m)

BEDROOM 2 11' x 8' (3.35m x 2.44m)

**BEDROOM 3** 9' 4" x 5' 10" (2.84m x 1.78m)

BATHROOMWC

LARGE CORNER PLOT GARDENS

GARAGE

Energy Efficiency Rating

90 THE STREET, RUSTINGTON, WEST SUSSEX, BN16 3NJ sales@hawkemetcalfe.co.uk www.hawkemetcalfe.co.uk