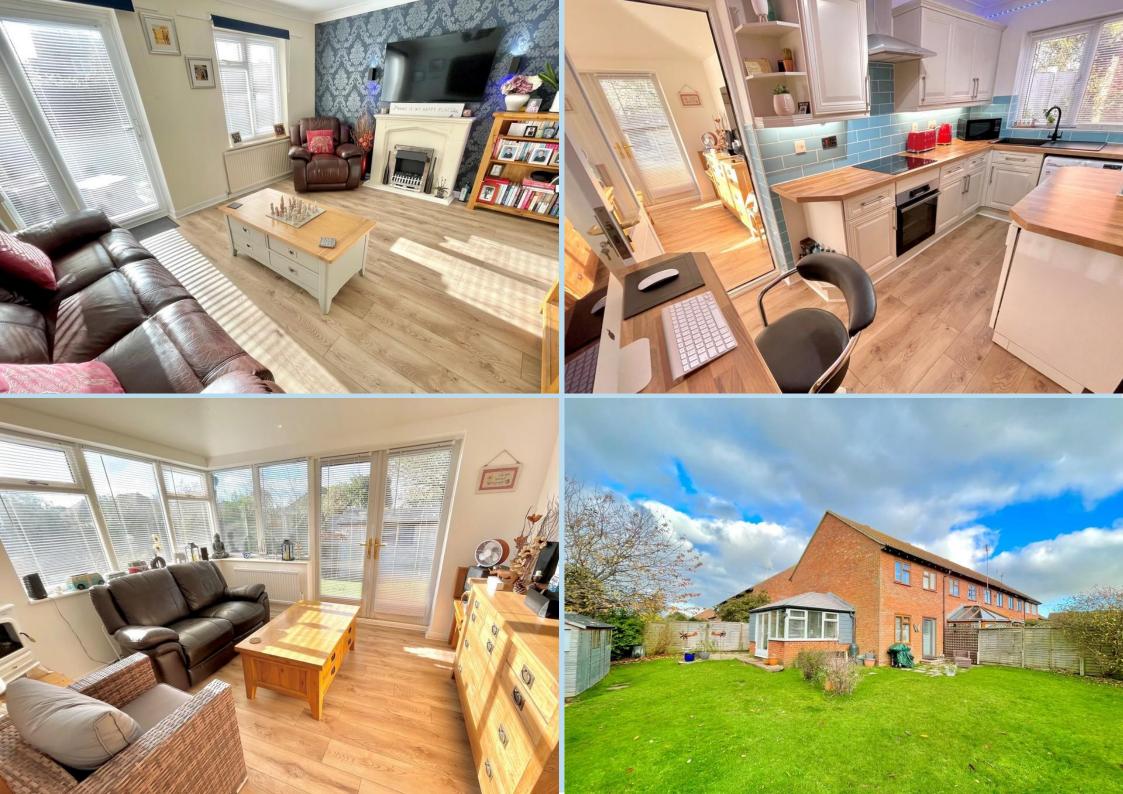

- Garage
- Council Tax Band 'C'
- EPC Rating 'C'
- nal Viewing

rc

A rare 'one off' opportunity to acquire a delightful house close to Rustington village centre and shops with a substantial size plot, yet tucked away with a large secluded south facing rear and side garden.

In addition to the plot size and gardens, the house has recently been extensively refurbished and modernised throughout and really does have to be viewed internally to be fully appreciated. There is also scope to extend the property (STUPC'S).

Features include: - luxury refitted kitchen, modern refitted bathroom and ground floor cloakroom, replacement double glazing, gas central heating, garage in nearby compound and a lovely garden/sun room.

Total area: approx. 85.5 sq. metres (920.8 sq. feet)

**FRONT PORCH** 

ENTRANCE HALL

CLOAKROOM

**KITCHEN** 13' 1" x 8' 10" (3.99m x 2.69m)

LOUNGE 15' 1" x 12' 4" (4.6m x 3.76m)

**DINING ROOM** 12' x 9' 10" (3.66m x 3m)