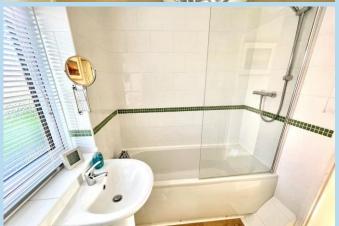

Features include: - luxury refitted kitchen, modern refitted bathroom and ground floor cloakroom, replacement double glazing, gas central heating, garage in nearby compound and a lovely garden/sun room.

**BEDROOM 1** 12' 6" x 8' 10" (3.81m x 2.69m)

BEDROOM 2 11' x 8' (3.35m x 2.44m)

**BEDROOM 3** 9' 4" x 5' 10" (2.84m x 1.78m)

BATHROOMWC

LARGE CORNER PLOT GARDENS

GARAGE

Energy Efficiency Rating

90 THE STREET, RUSTINGTON, WEST SUSSEX, BN16 3NJ sales@hawkemetcalfe.co.uk www.hawkemetcalfe.co.uk