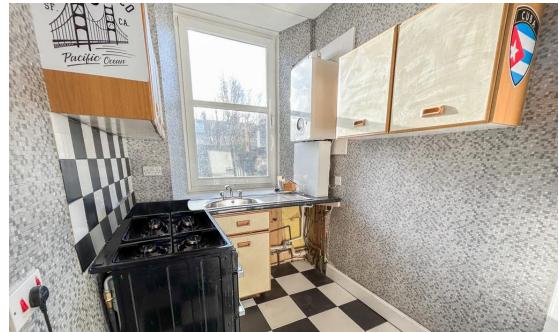

# Property summary

A rare opportunity to purchase this first floor TWO BEDROOM FLAT situated within Perth city centre.

The property is entered via the rear of the building and the accommodation comprises entrance hall with large storage cupboard; lounge with front facing window; double bedroom; single bedroom with fitted wardrobe; kitchen and bathroom with white suite and shower over the bath.

### Property Room Sizes

HALL 10' 10" X 3' 2" (3.3M X 0.97M)

LOUNGE 13' 3" X 13' 3" (4.04M X 4.04M)

KITCHEN 9' 7" X 6' 3" (2.92M X 1.91M)

BEDROOM 12' 3" X 7' 8" (3.73M X 2.34M)

BEDROOM 2 13' 4" X 6' 8" (4.06M X 2.03M)