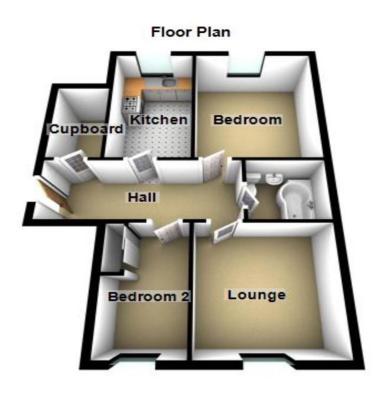

### Floorplans

### Property Room Sizes

HALL 10' 10" X 3' 2" (3.3M X 0.97M)

LOUNGE 13' 3" X 13' 3" (4.04M X 4.04M)

KITCHEN 9' 7" X 6' 3" (2.92M X 1.91M)

BEDROOM 12' 3" X 7' 8" (3.73M X 2.34M)

BEDROOM 2 13' 4" X 6' 8" (4.06M X 2.03M)