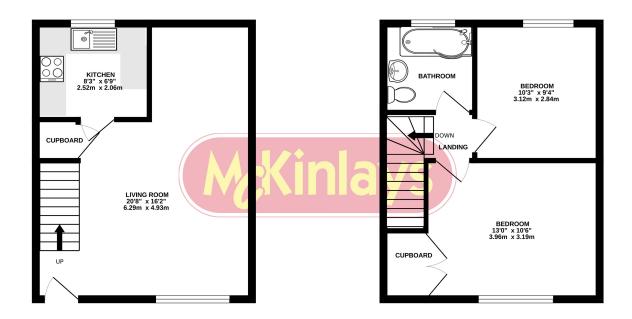

An immaculate two bedroom home in a quiet yet central location. The property has double glazing, modern electric heating and is available with no onward chain.

The accommodation briefly comprises living room-diner and a kitchen on the ground floor. There are two bedrooms and a bathroom on the first floor.

GROUND FLOOR 334 sq.ft. (31.0 sq.m.) approx. 1ST FLOOR 334 sq.ft. (31.0 sq.m.) approx.

## TOTAL FLOOR AREA: 667 sq.ft. (62.0 sq.m.) approx.

Whilst every attempt has been made to ensure the accuracy of the floorpal contained here, measurements of doors, windows, rooms and any other times are approximate and no responsibility is taken for any error, prospective purchaser. The services, systems and appliances shown thave not been tested and no guarantee as to their operability or efficiency can be given.