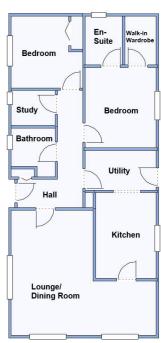

#### 2-Bedroom Park Home - approx 42' x 20'

Accommodation & approximate room dimensions:

- Entrance Hall
- Kitchen: approx 11' x 7'9". Range of floor and wall cupboards. Built in oven and hob with extractor fan over. Integrated fridge/freezer & dishwasher.
- Utility: approx 7'9" x 5'. Range of cupboards & integrated washing machine.
- Lounge: approx 16'1" x 10'6". Feature fireplace
- Dining Area: approx 7'9" x 7'. Door to kitchen.
- Study: approx 5'8" x 4'5". Fitted desk unit.
- Bedroom: approx 10'4" x 9'1". Walk in wardrobe.
- En-Suite Shower Room.
- Bedroom 2: approx 9'1" x 9'1". Fitted wardrobe.
- Bathroom: Panelled bath, wash basin & WC.
- Gas Central Heating & PVCu Double-Glazing
- Stylish Interior Design & Fully Furnished
- Parking on Plot & Patio Garden
- Age Restriction 50+
- Pets Considered
- Well maintained Residential Park near to local amenities, outstanding coastline and the New Forest National Park.

*The recommended specialist in Park Home sales* Partner: Simon Dixon The Property

•) **/**] DIXO]

This drawing has been prepared for diagrammatic purpose only. Not to scale.