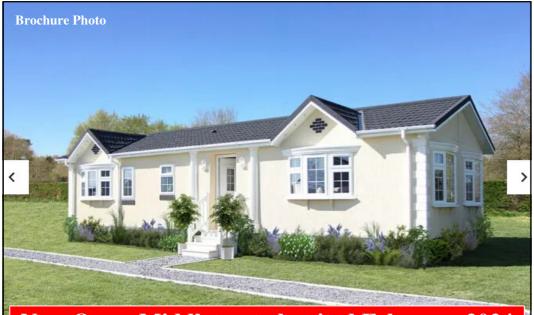

### 94 Woodlands Park, Stopples Lane, New Milton. SO41 0JB

New Omar Middleton to be sited February 2024

#### 2-Bedroom Park Home - approx 42' x 20'

Accommodation & approximate room dimensions:

- Entrance Hall
- Kitchen: approx 11' x 7'9". Range of floor and wall cupboards. Built in oven and hob with extractor fan over. Integrated fridge/freezer & dishwasher.
- Utility: approx 7'9" x 5'. Range of cupboards & integrated washing machine.
- Lounge: approx 16'1" x 10'6". Feature fireplace
- Dining Area: approx 7'9" x 7'. Door to kitchen.
- Study: approx 5'8" x 4'5". Fitted desk unit.
- Bedroom: approx 10'4" x 9'1". Walk in wardrobe.
- En-Suite Shower Room.
- Bedroom 2: approx 9'1" x 9'1". Fitted wardrobe.
- Bathroom: Panelled bath, wash basin & WC.
- Gas Central Heating & PVCu Double-Glazing
- Stylish Interior Design & Fully Furnished
- Parking on Plot & Patio Garden
- Age Restriction 50+
- Pets Considered
- Well maintained Residential Park near to local amenities, outstanding coastline and the New Forest National Park.

## Price: £299,950

Brochure Photo

Pitch Fee: approx £295.37 pcm Subject to Annual Review Council Tax Band: 'A' To

Tenure: 1983 Mobile Homes Act Agreement