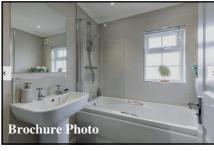

#### 2-Bedroom Park Home - approx 42' x 20'

Accommodation & approximate room dimensions:

- Entrance Hall
- Kitchen: approx 11' x 7'9". Range of floor and wall cupboards. Built in oven and hob with extractor fan over. Integrated fridge/freezer & dishwasher.
- Utility: approx 7'9" x 5'. Range of cupboards & integrated washing machine.
- Lounge: approx 16'1" x 10'6". Feature fireplace
- Dining Area: approx 7'9" x 7'. Door to kitchen.
- Study: approx 5'8" x 4'5". Fitted desk unit.
- Bedroom: approx 10'4" x 9'1". Walk in wardrobe.
- En-Suite Shower Room.
- Bedroom 2: approx 9'1" x 9'1". Fitted wardrobe.
- Bathroom: Panelled bath, wash basin & WC.
- Gas Central Heating & PVCu Double-Glazing
- Stylish Interior Design & Fully Furnished
- Parking on Plot & Patio Garden
- Age Restriction 50+
- Pets Considered
- Well maintained Residential Park near to local amenities, outstanding coastline and the New Forest National Park.