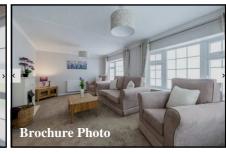

#### 2-Bedroom Park Home - approx 42' x 20'

Accommodation & approximate room dimensions:

- Entrance Hall
- Kitchen: approx 11' x 7'9". Range of floor and wall cupboards. Built in oven and hob with extractor fan over. Integrated fridge/freezer & dishwasher.
- Utility: approx 7'9" x 5'. Range of cupboards & integrated washing machine.
- Lounge: approx 16'1" x 10'6". Feature fireplace
- Dining Area: approx 7'9" x 7'. Door to kitchen.
- Study: approx 5'8" x 4'5". Fitted desk unit.
- Bedroom: approx 10'4" x 9'1". Walk in wardrobe.
- En-Suite Shower Room.
- Bedroom 2: approx 9'1" x 9'1". Fitted wardrobe.
- Bathroom: Panelled bath, wash basin & WC.
- Gas Central Heating & PVCu Double-Glazing
- Stylish Interior Design & Fully Furnished
- Parking on Plot & Patio Garden
- Age Restriction 50+
- Pets Considered
- Well maintained Residential Park near to local amenities, outstanding coastline and the New Forest National Park.

## **Fully Furnished**