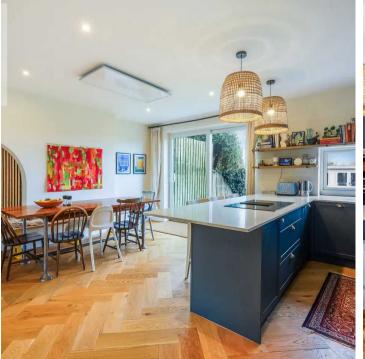

As you step inside, you are greeted by a bright and welcoming entrance hallway that leads you into the heart of the home. The ground floor comprises a generously-sized living room flooded with natural light and a modern fully-fitted kitchen with ample storage space, perfect for hosting family gatherings or entertaining guests. Upstairs, there are three double bedrooms, each providing a peaceful retreat, and a beautifully appointed family bathroom with separate shower cubicle.