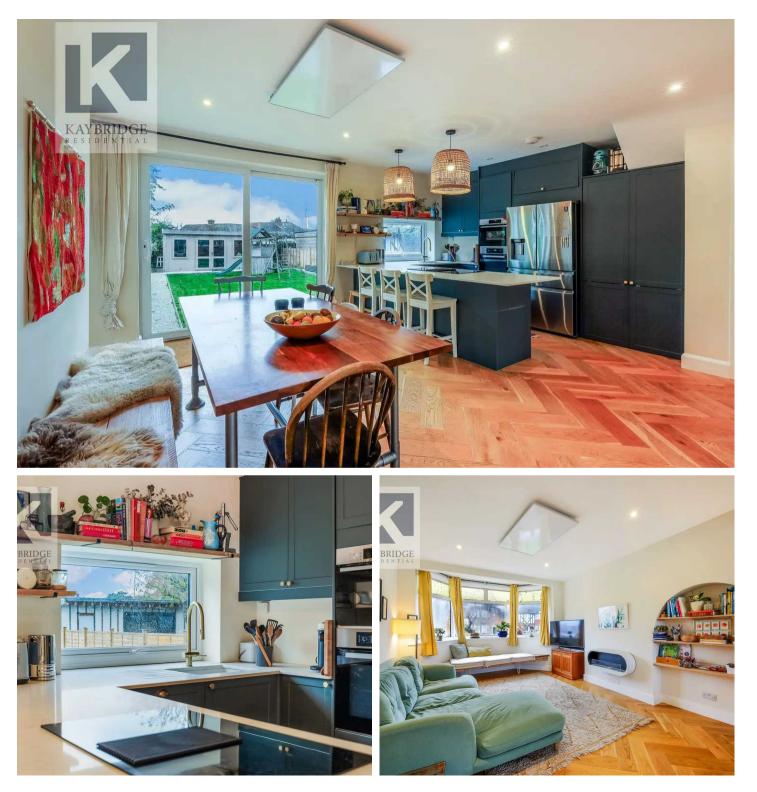

As you step inside, you are greeted by a bright and welcoming entrance hallway that leads you into the heart of the home. The ground floor comprises a generously-sized living room flooded with natural light and a modern fully-fitted kitchen with ample storage space, perfect for hosting family gatherings or entertaining guests. Upstairs, there are three double bedrooms, each providing a peaceful retreat, and a beautifully appointed family bathroom with separate shower cubicle.