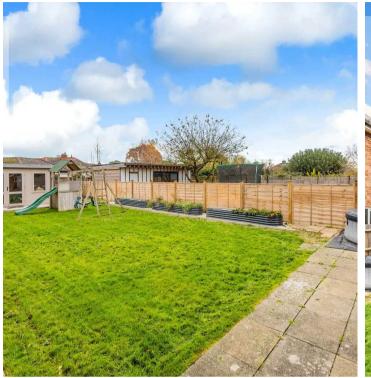

## Epsom

Moving outside, the property truly shines with its fantastic outdoor space. The west-facing garden perfectly captures the afternoon sun, allowing you to relax and unwind on those warm summer evenings. The garden also features a delightful summer house, which can be utilised as a home office, additional living space, or a play area for the children. Whether you are hosting a barbeque or simply enjoying a quiet afternoon in the sun, this outdoor sanctuary will be a haven for you and your family.