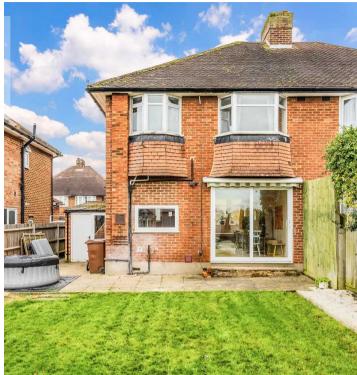

## Epsom

Moving outside, the property truly shines with its fantastic outdoor space. The west-facing garden perfectly captures the afternoon sun, allowing you to relax and unwind on those warm summer evenings. The garden also features a delightful summer house, which can be utilised as a home office, additional living space, or a play area for the children. Whether you are hosting a barbeque or simply enjoying a quiet afternoon in the sun, this outdoor sanctuary will be a haven for you and your family.