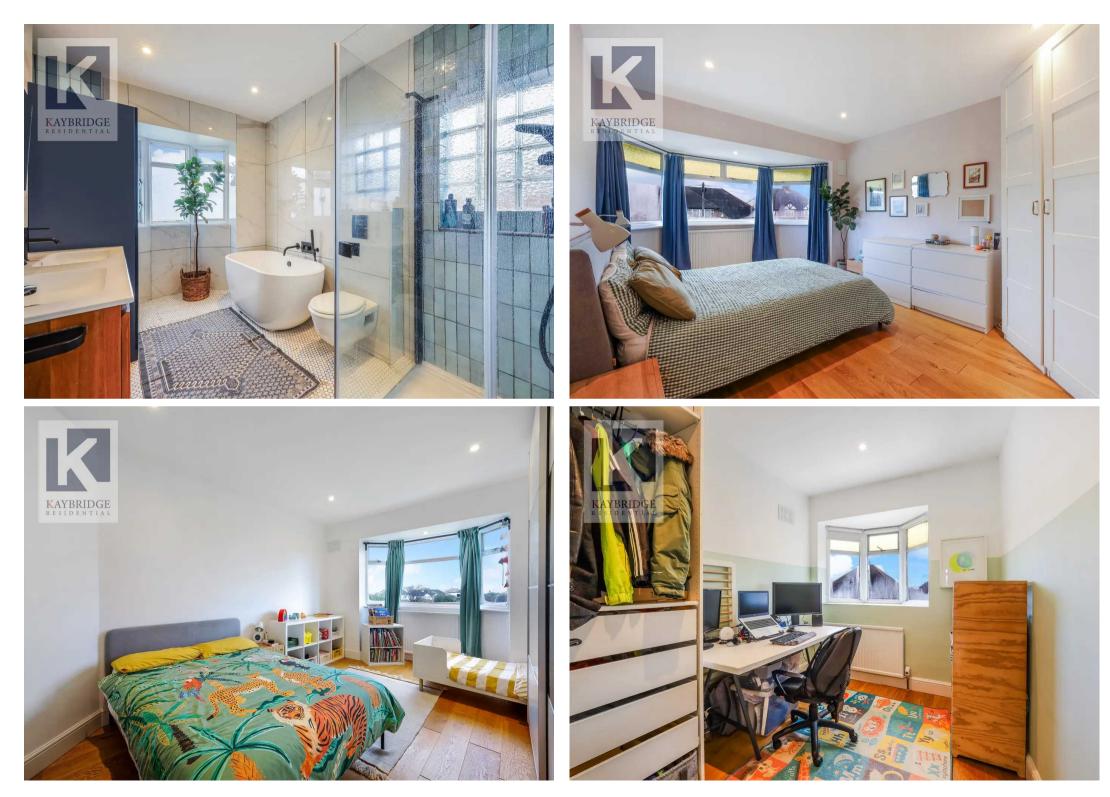

As you step inside, you are greeted by a bright and welcoming entrance hallway that leads you into the heart of the home. The ground floor comprises a generously-sized living room flooded with natural light and a modern fully-fitted kitchen with ample storage space, perfect for hosting family gatherings or entertaining guests. Upstairs, there are three double bedrooms, each providing a peaceful retreat, and a beautifully appointed family bathroom with separate shower cubicle.