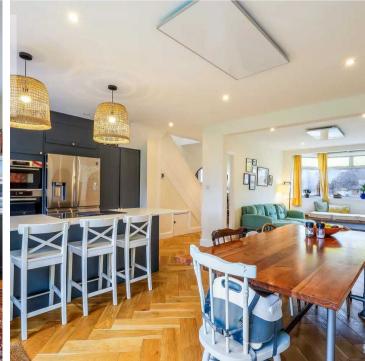

As you step inside, you are greeted by a bright and welcoming entrance hallway that leads you into the heart of the home. The ground floor comprises a generously-sized living room flooded with natural light and a modern fully-fitted kitchen with ample storage space, perfect for hosting family gatherings or entertaining guests. Upstairs, there are three double bedrooms, each providing a peaceful retreat, and a beautifully appointed family bathroom with separate shower cubicle.