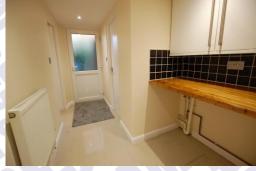

## **UTILITY ROOM**

Radiator, wooden worktops, window side door and window back door to garden, hard flooring, double glazed window to rear