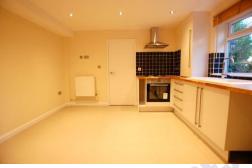

#### **KITCHEN**

Fitted with a range of white wall and base units, complementary wooden work surface with inset bowl sink and mixer tap, complementary tile splashback, 4 burner Gas hob, electric oven built under with integrated extractor hood over. No white goods included, radiator, wooden blinds, hard flooring, double glazed window to front, worcester boiler.