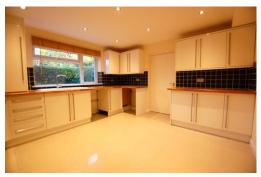

#### **KITCHEN**

Fitted with a range of white wall and base units, complementary wooden work surface with inset bowl sink and mixer tap, complementary tile splashback, 4 burner Gas hob, electric oven built under with integrated extractor hood over. No white goods included, radiator, wooden blinds, hard flooring, double glazed window to front, worcester boiler.