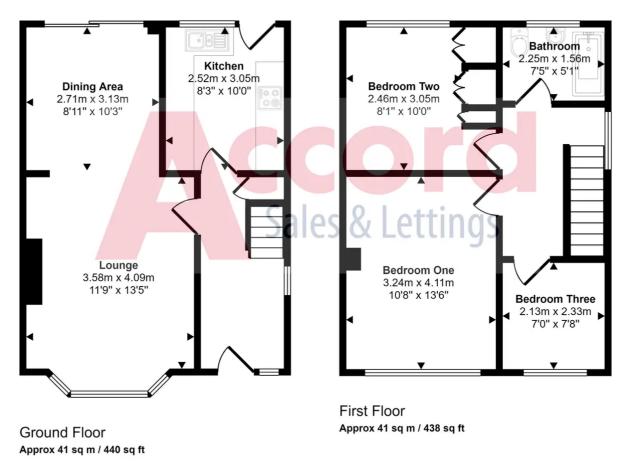

# **Lounge** 13' 5" x 11' 9" (4.09m x 3.58m)

## Dining Area

10' 3" x 8' 11" (3.13m x 2.71m)

#### Kitchen

10' 0" x 8' 3" (3.05m x 2.52m)

## Bedroom One

13' 6" x 10' 8" (4.11m x 3.24m)

#### Bedroom Two

10' 0" x 8' 1" (3.05m x 2.46m)

#### **Bedroom Three**

7' 8" x 7' 0" (2.33m x 2.13m)

#### Bathroom

5' 1" x 7' 5" (1.56m x 2.25m)

#### Approx Gross Internal Area 82 sq m / 878 sq ft

This floorplan is only for illustrative purposes and is not to scale. Measurements of rooms, doors, windows, and any items are approximate and no responsibility is taken for any error, omission or mis-statement. Icons of items such as bathroom suites are representations only and may not look like the real items. Made with Made Snappy 360.