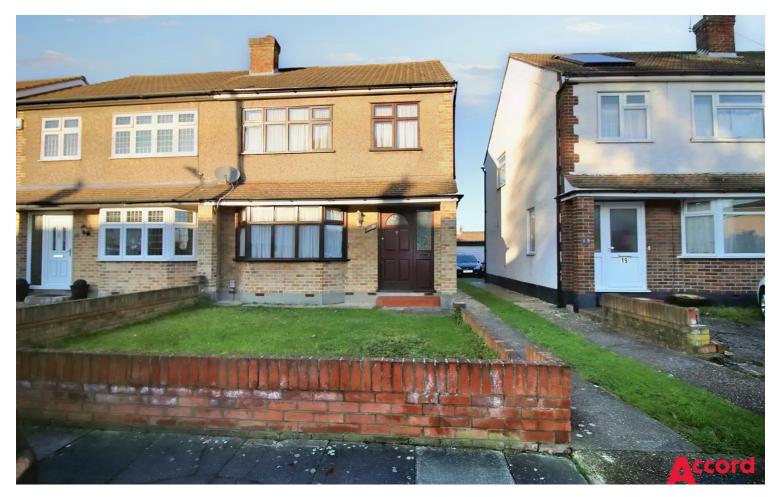

# 17 Epping Close, Romford

£1,950 pcm

Garage • Rear Garden with Decking and Lawn • Recently Refurbished • Unfurnished • Three Good Size Bedrooms • Spacious Lounge and Dining area • Kitchen with appliances, including New Oven • First Floor Bathroom • Council Tax Band D • Deposit £2250.00 • EPC Rating - E • Initial Tenancy Term - 12 Months

This three-bedroom semi-detached house is located in a sought-after location due to its convenience for several schools / parks making it an ideal home for families.

Upon entering the property, you are greeted by a hallway which has access to the spacious lounge and dining area. The well-appointed kitchen, equipped with a range of appliances including a brand new oven. All of the ground floor has recently undergone refurbishment, including new carpets and freshly painted walls.