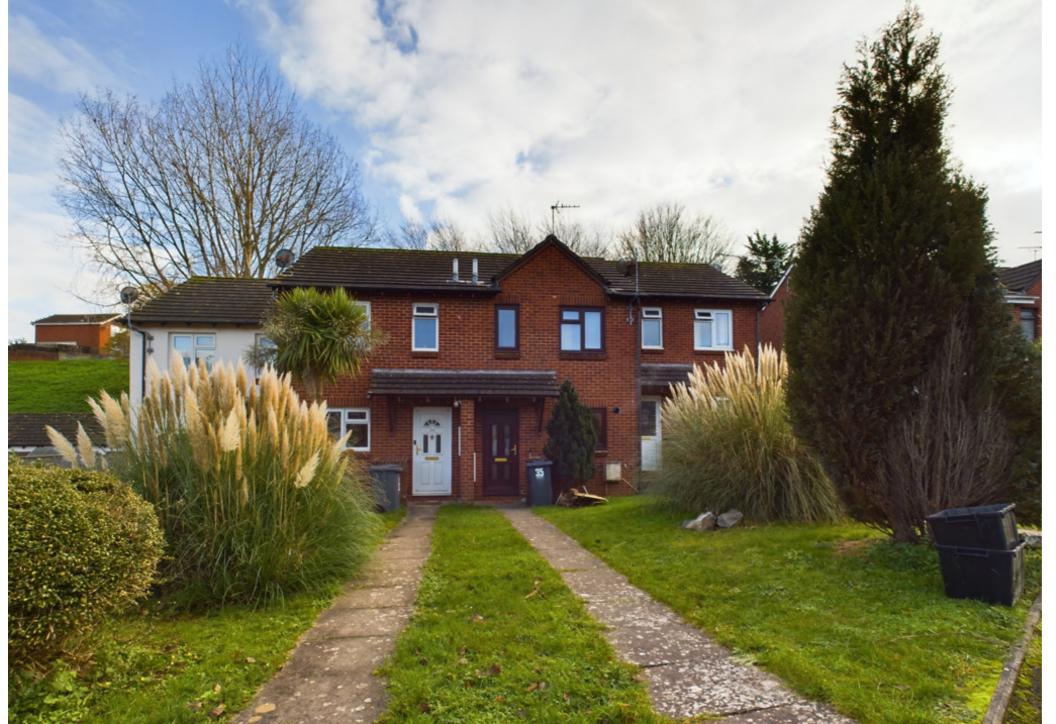

2 Bedroom Terraced House for Sale in Glebeland Way

Torquay

## **DESCRIPTION**

Ridgewater is pleased to offer this well presented two bedroom terrace house in a quiet popular cul-de-sac in Shiphay, the property boast 2 bedrooms, garden and garage and would make a perfect 1st home or investment opportunity.

The accommodation comprises of a hallway, kitchen, lounge/diner, landing, two bedrooms and a bathroom. Outside the home comes with front and rear gardens and a garage.

No onward chain.

#### Front Garden

A lawned area with a path to the front door

#### **Rear Garden**

Enclosed by fencing with lawn and patio area.

Garage in block with Up and over door

Council Tax Band: B

EPC C

Tenure: Freehold

Consumer Protection from Unfair Trading Regulations 2008 The agent has not tested any apparatus, equipment, fixtures and fittings or services and so cannot verify that they are in working order or fit for the purpose. A Buyer is advised to obtain verification from their Solicitor or Surveyor. References to the Tenure of a Property are based on information supplied by the Seller. The Agent has not had sight of the title documents. A Buyer is advised to obtain verification from their Solicitor. Items shown in photographs are not included unless specifically mentioned within the sales particulars. They may however be available by separate negotiation. Buyers must check the availability of any property and make an appointment to view before embarking on any journey to see a property. Please inform us of any particular requirements that are important to you prior to viewing.