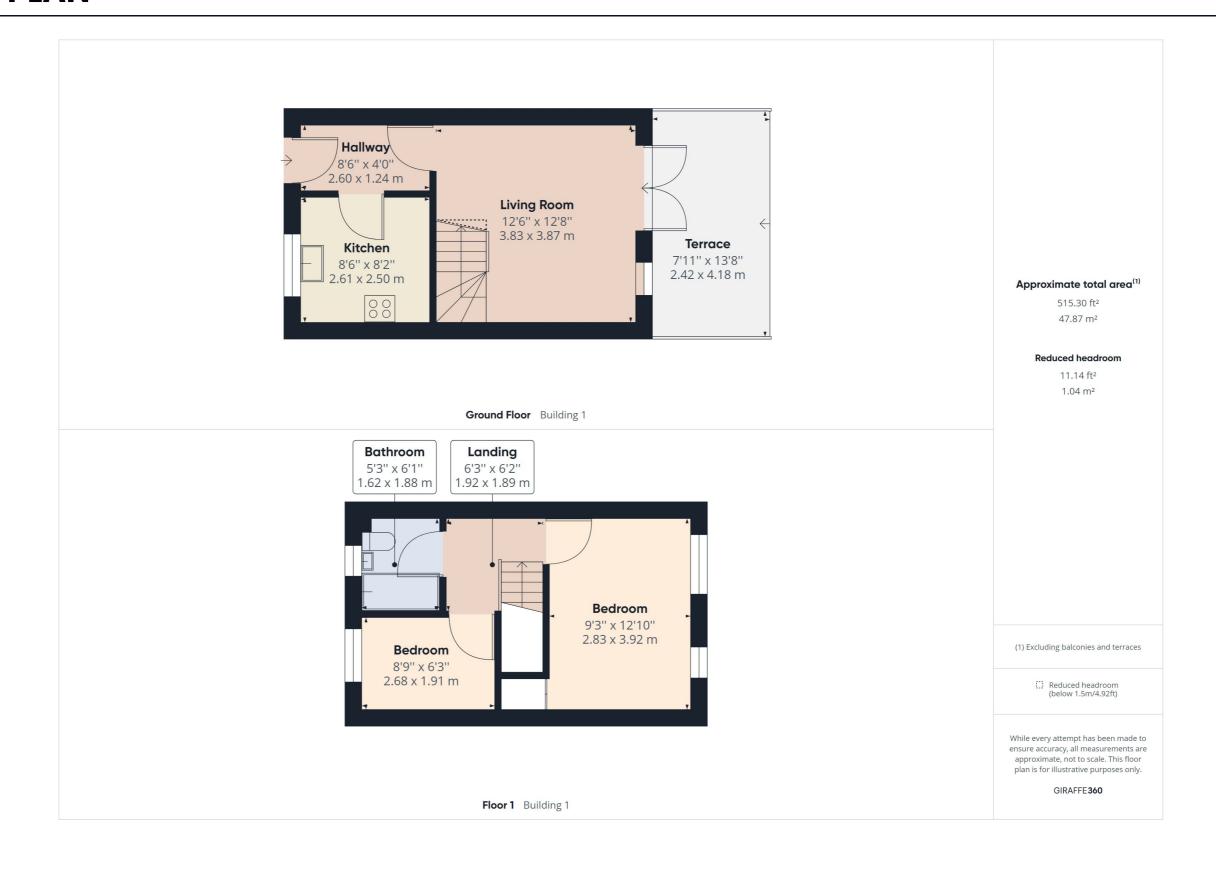

The accommodation comprises of a hallway, kitchen, lounge/diner, landing, two bedrooms and a bathroom. Outside the home comes with front and rear gardens and a garage.

No onward chain.

#### **Entrance Hall**

Double glazed door to the front aspect, carpet flooring, radiator, telephone point, fuse box and doors to kitchen and living room.

#### Kitchen 8'6" x 8'2" (2.61m x 2.50m)

Matching wall and level base work units with roll top work surfaces, sink/drainer unit, built in electric oven and hob, appliance space for washing machine and fridge. The room has part tiled walls and a double glazed window to the front aspect.

#### Lounge/Diner 12'8" x 12'6" (3.87m x 3.83m)

Double glazed window to the rear aspect and sliding doors to the rear into the garden, carpet flooring, radiator, tv point and stairs to the first floor.

### Landing

Loft access, stairs from the living room, carpet flooring and doors to all rooms.

### Bedroom 1 12'10" x 9'3" (3.92m x 2.83M)

Double glazed windows to the rear aspect, carpet flooring, radiator and a built in over stairs cupboard.

#### Bedroom 2 8'9" x 6'3" (2.68m x 1.91m)

Double glazed window to the front aspect, carpet flooring and a radiator.

#### **Bathroom**

Fully tiled with a three piece suite comprising of a bath with mixer tap and electric shower, wc, wash hand basin, chrome heated towel rail and a double glazed window to the front aspect.