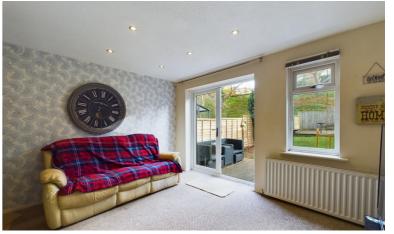

#### Lounge/Diner 12'8" x 12'6" (3.87m x 3.83m)

Double glazed window to the rear aspect and sliding doors to the rear into the garden, carpet flooring, radiator, tv point and stairs to the first floor.