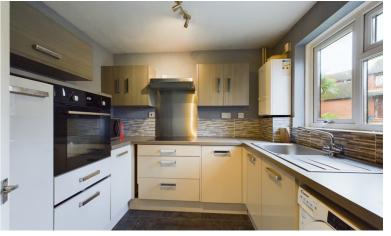

#### Kitchen 8'6" x 8'2" (2.61m x 2.50m)

Matching wall and level base work units with roll top work surfaces, sink/drainer unit, built in electric oven and hob, appliance space for washing machine and fridge. The room has part tiled walls and a double glazed window to the front aspect.