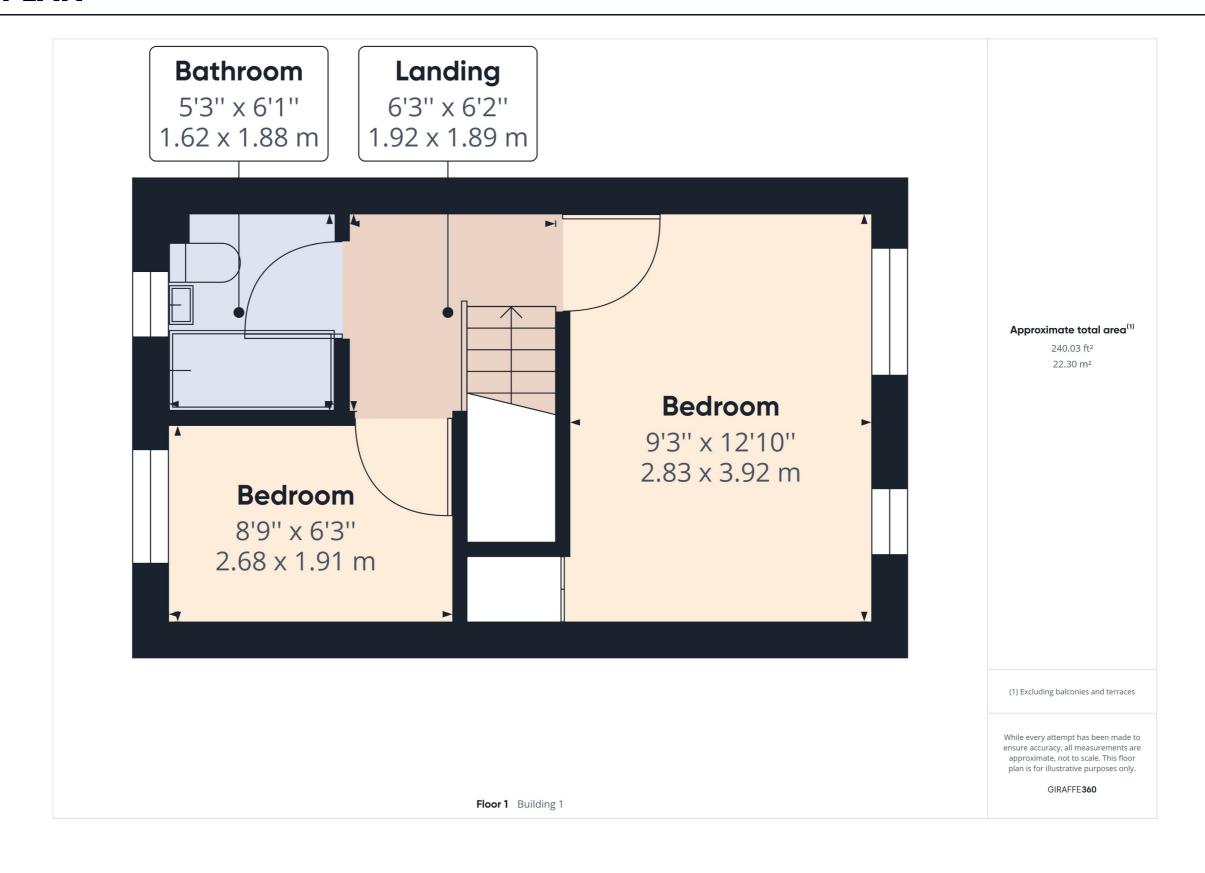

### Landing

Loft access, stairs from the living room, carpet flooring and doors to all rooms.

### Bedroom 1 12'10" x 9'3" (3.92m x 2.83M)

Double glazed windows to the rear aspect, carpet flooring, radiator and a built in over stairs cupboard.

#### Bedroom 2 8'9" x 6'3" (2.68m x 1.91m)

Double glazed window to the front aspect, carpet flooring and a radiator.

#### **Bathroom**

Fully tiled with a three piece suite comprising of a bath with mixer tap and electric shower, wc, wash hand basin, chrome heated towel rail and a double glazed window to the front aspect.