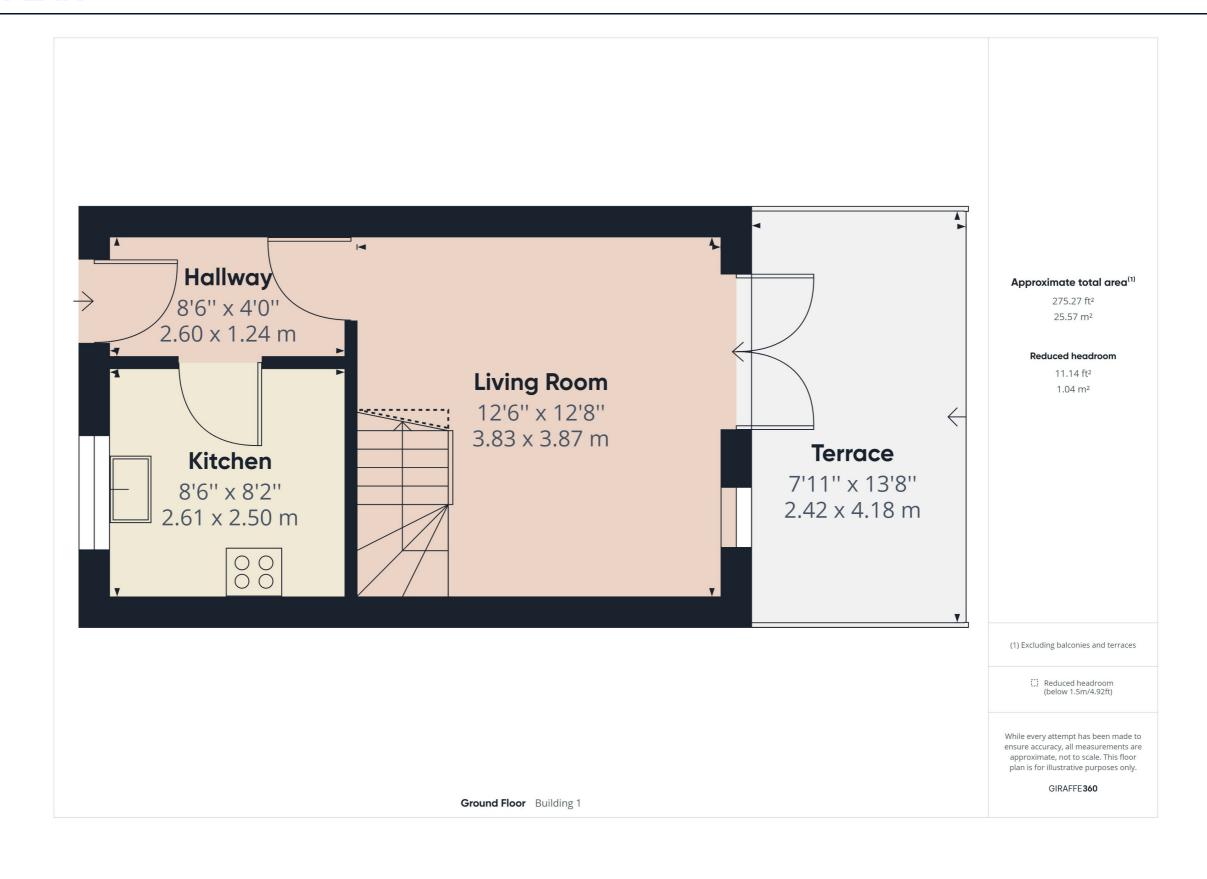

The accommodation comprises of a hallway, kitchen, lounge/diner, landing, two bedrooms and a bathroom. Outside the home comes with front and rear gardens and a garage.

No onward chain.

#### **Entrance Hall**

Double glazed door to the front aspect, carpet flooring, radiator, telephone point, fuse box and doors to kitchen and living room.

#### Kitchen 8'6" x 8'2" (2.61m x 2.50m)

Matching wall and level base work units with roll top work surfaces, sink/drainer unit, built in electric oven and hob, appliance space for washing machine and fridge. The room has part tiled walls and a double glazed window to the front aspect.

#### Lounge/Diner 12'8" x 12'6" (3.87m x 3.83m)

Double glazed window to the rear aspect and sliding doors to the rear into the garden, carpet flooring, radiator, tv point and stairs to the first floor.

### Landing

Loft access, stairs from the living room, carpet flooring and doors to all rooms.