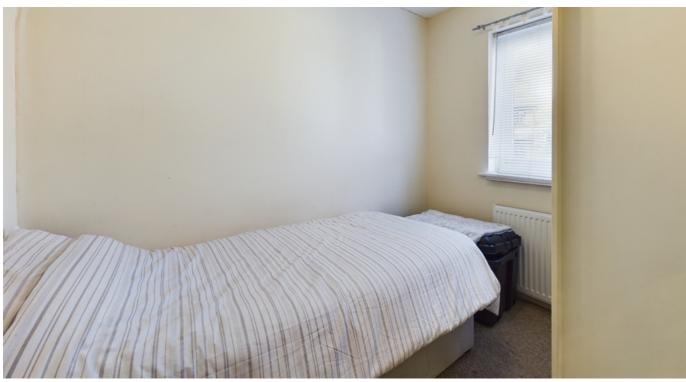

#### Bedroom 2 8'9" x 6'3" (2.68m x 1.91m)

Double glazed window to the front aspect, carpet flooring and a radiator.