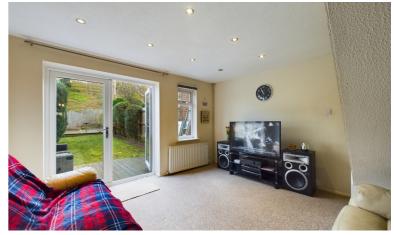

#### Lounge/Diner 12'8" x 12'6" (3.87m x 3.83m)

Double glazed window to the rear aspect and sliding doors to the rear into the garden, carpet flooring, radiator, tv point and stairs to the first floor.