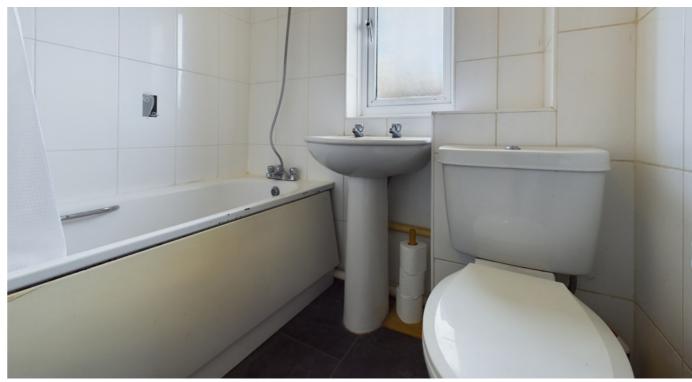

#### **Bathroom**

Fully tiled with a three piece suite comprising of a bath with mixer tap and electric shower, wc, wash hand basin, chrome heated towel rail and a double glazed window to the front aspect.