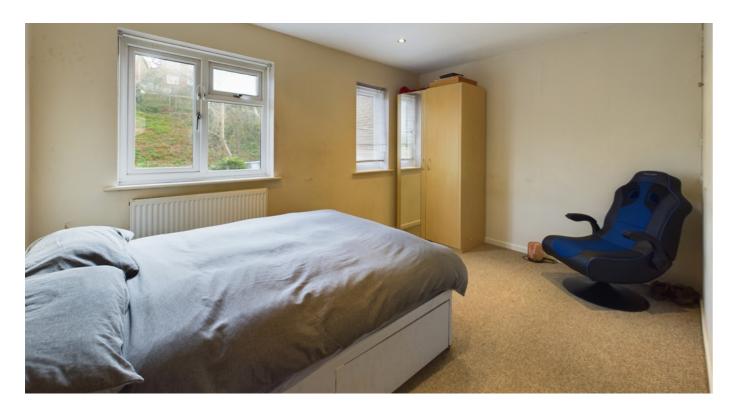

### Bedroom 1 12'10" x 9'3" (3.92m x 2.83M)

Double glazed windows to the rear aspect, carpet flooring, radiator and a built in over stairs cupboard.