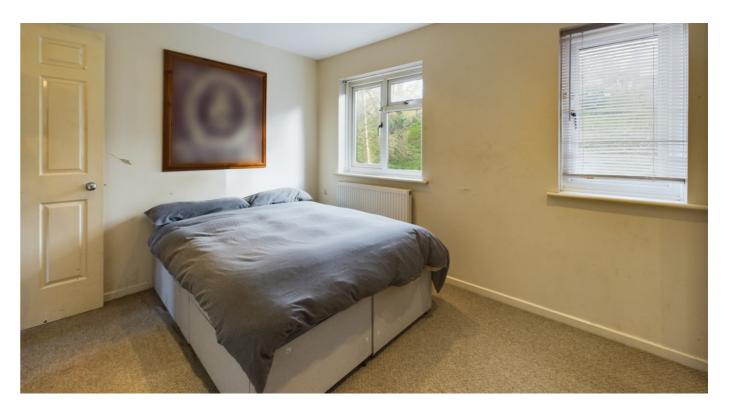

### Bedroom 1 12'10" x 9'3" (3.92m x 2.83M)

Double glazed windows to the rear aspect, carpet flooring, radiator and a built in over stairs cupboard.