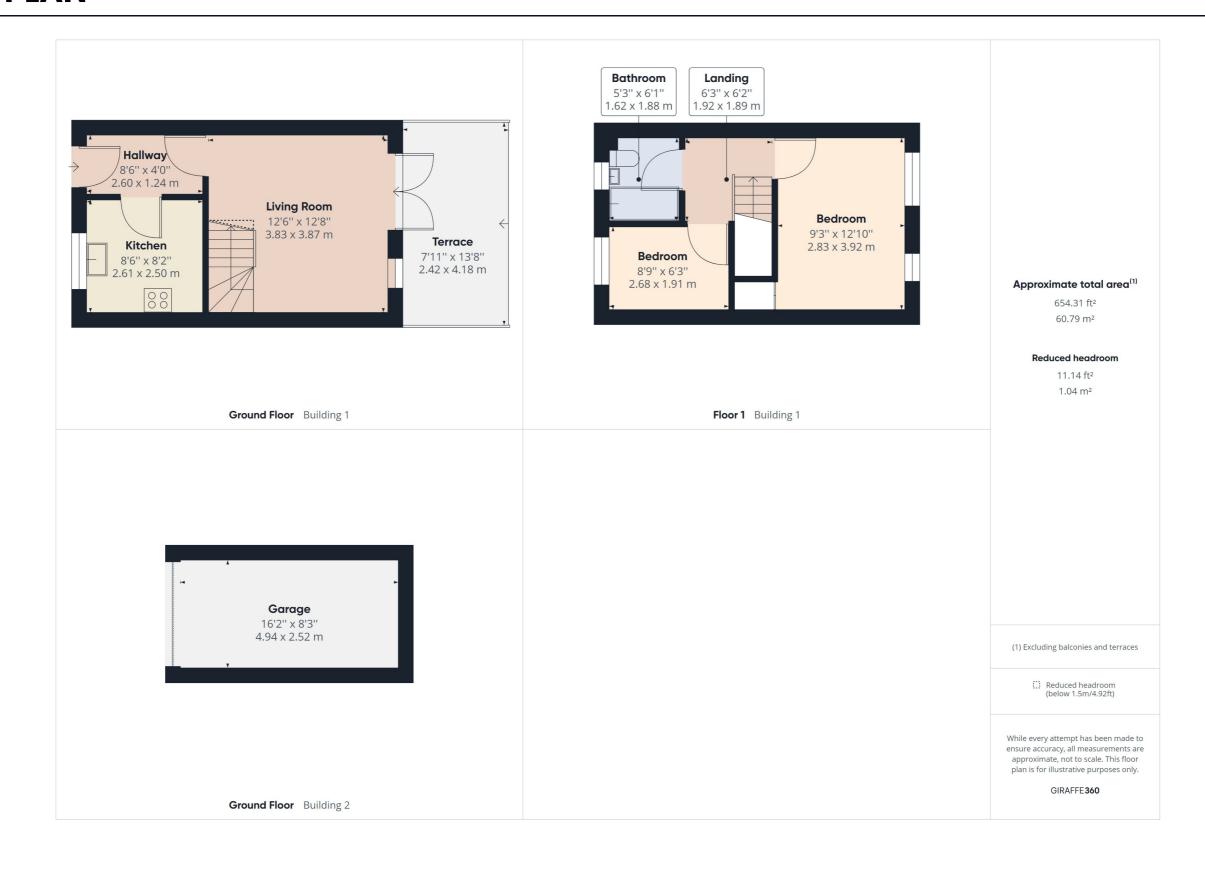

The accommodation comprises of a hallway, kitchen, lounge/diner, landing, two bedrooms and a bathroom. Outside the home comes with front and rear gardens and a garage.

No onward chain.

#### **Entrance Hall**

Double glazed door to the front aspect, carpet flooring, radiator, telephone point, fuse box and doors to kitchen and living room.

#### Kitchen 8'6" x 8'2" (2.61m x 2.50m)

Matching wall and level base work units with roll top work surfaces, sink/drainer unit, built in electric oven and hob, appliance space for washing machine and fridge. The room has part tiled walls and a double glazed window to the front aspect.

#### Lounge/Diner 12'8" x 12'6" (3.87m x 3.83m)

Double glazed window to the rear aspect and sliding doors to the rear into the garden, carpet flooring, radiator, tv point and stairs to the first floor.

### Landing

Loft access, stairs from the living room, carpet flooring and doors to all rooms.

### Bedroom 1 12'10" x 9'3" (3.92m x 2.83M)

Double glazed windows to the rear aspect, carpet flooring, radiator and a built in over stairs cupboard.

#### Bedroom 2 8'9" x 6'3" (2.68m x 1.91m)

Double glazed window to the front aspect, carpet flooring and a radiator.

#### **Bathroom**

Fully tiled with a three piece suite comprising of a bath with mixer tap and electric shower, wc, wash hand basin, chrome heated towel rail and a double glazed window to the front aspect.