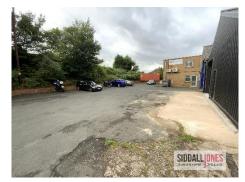

#### Description

The property comprises of a mid-terraced warehouse of steel truss construction with block word infill.

The property is accessed via a single roadway from Partons Road and benefits from level loading and parking to the fore.