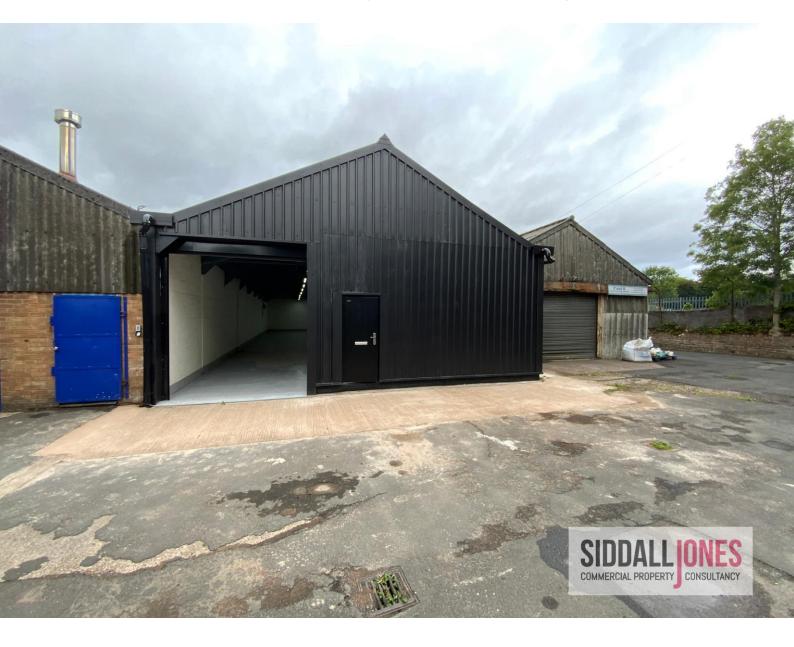

#### Description

The property comprises of a mid-terraced warehouse of steel truss construction with block word infill.

The property is accessed via a single roadway from Partons Road and benefits from level loading and parking to the fore.

Internally the building benefits from three phase electricity, level loading door, a single office, kitchen, and WC facilities.