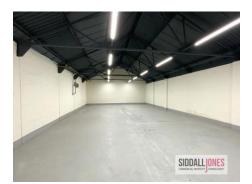

#### Description

The property comprises of a mid-terraced warehouse of steel truss construction with block word infill.

The property is accessed via a single roadway from Partons Road and benefits from level loading and parking to the fore.

Internally the building benefits from three phase electricity, level loading door, a single office, kitchen, and WC facilities.

#### Accommodation

Total (GIA) 3,125 ft2 (290.32 m2) approximately.