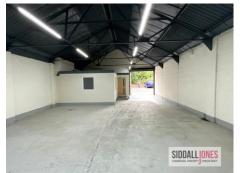

#### Description

The property comprises of a mid-terraced warehouse of steel truss construction with block word infill.

The property is accessed via a single roadway from Partons Road and benefits from level loading and parking to the fore.

Internally the building benefits from three phase electricity, level loading door, a single office, kitchen, and WC facilities.

#### Accommodation

Total (GIA) 3,125 ft2 (290.32 m2) approximately.