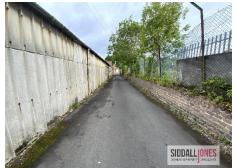

#### Description

The property comprises of a mid-terraced warehouse of steel truss construction with block word infill.

The property is accessed via a single roadway from Partons Road and benefits from level loading and parking to the fore.