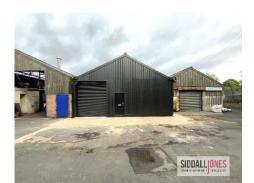

#### Description

The property comprises of a mid-terraced warehouse of steel truss construction with block word infill.

The property is accessed via a single roadway from Partons Road and benefits from level loading and parking to the fore.

Internally the building benefits from three phase electricity, level loading door, a single office, kitchen, and WC facilities.