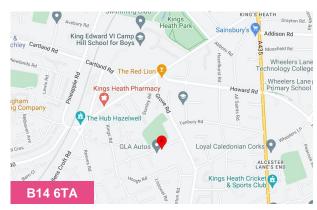

#### Location

The property is accessed from Partons Road, in the Kings Heath area of Birmingham.

Kings Heath is a popular residential suburb of Birmingham located approximately 4 miles (6km) south of the City Centre, 25 miles (40km) north of Worcester and 20 miles (32km) west of Coventry.

The town lies within 5 miles (8km) from Junction 3 of the M42, which in turn links to the M40 (Junction 3A), the M5 (Junction 4A) and the M6 (Junction 7A).