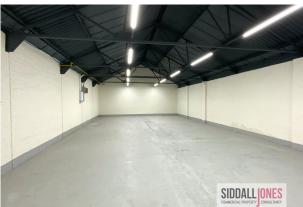

### **Description**

The property comprises of a mid-terraced warehouse of steel truss construction with block word infill.

The property is accessed via a single roadway from Partons Road and benefits from level loading and parking to the fore.

Internally the building benefits from three phase electricity, level loading door, a single office, kitchen, and WC facilities.