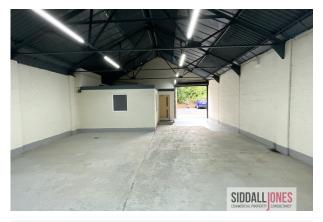

### **Description**

The property comprises of a mid-terraced warehouse of steel truss construction with block word infill.

The property is accessed via a single roadway from Partons Road and benefits from level loading and parking to the fore.

Internally the building benefits from three phase electricity, level loading door, a single office, kitchen, and WC facilities.