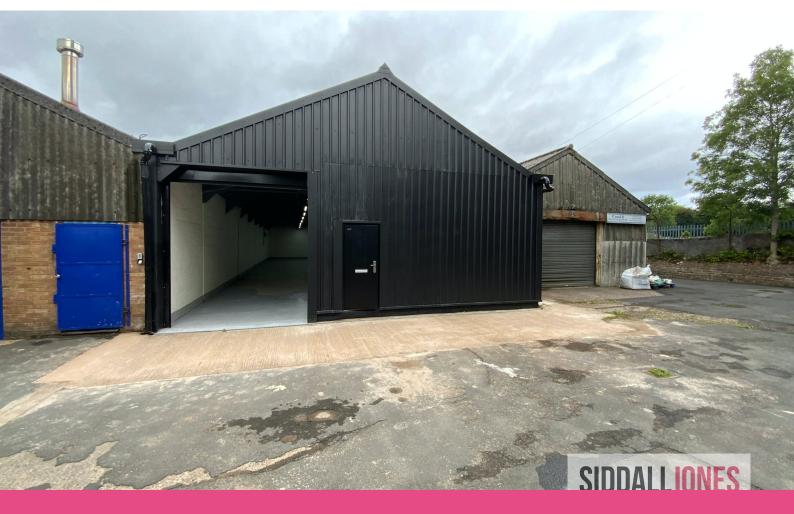

# **Rear Of Partons Road**

Kings Heath, Birmingham, B14 6TA

Refurbished Mid-Terraced
Warehouse with Level
Loading, Parking to the
Fore, Three Phase Electricity
and Office Facilities.

3,125 sq ft

(290.32 sq m)

### **Description**

The property comprises of a mid-terraced warehouse of steel truss construction with block word infill.

The property is accessed via a single roadway from Partons Road and benefits from level loading and parking to the fore.

Internally the building benefits from three phase electricity, level loading door, a single office, kitchen, and WC facilities.