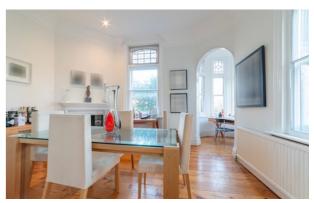

Set in a desirable and picturesque location bordering the heath on the edge of Hampstead Village, is this spacious maisonette apartment arranged over 4 floors of a handsome Victorian terraced house. This elegant property retains a wealth of original features including sweeping staircases with ornate black cast iron balustrades, rotundas, stained glass windows, strip wood flooring and feature fireplaces. This property is ideally situated just 8 minutes walk to Hampstead underground station (Northern Line) and 12 minutes to Hampstead Heath (London Overground), eateries and open spaces.