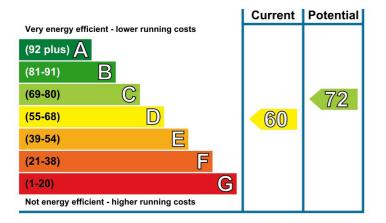

- · Available Immediately Unfurnished
- Camden Council Tax Band: H £3,800.32 PA
- EPC Rating: 60/D
- Approx. Gross Internal Area: 3,492 Sq Ft
- Security Deposit: £15,600 (6 wks rent)
- Holding Deposit: £2,600 (1 wks rent)

### **Energy Efficiency Rating**

\* A holding deposit of 1 weeks rent will be offset against the initial rental payment. The necessary paperwork should be completed within 15 days or such longer period as might be agreed. A security deposit equivalent to 6 weeks rent to be held during the tenancy against unpaid rent, bills, dilapidations and any other costs or losses incurred. Contract variations £50, Change of sharer £50, all inclusive of VAT at the prevailing rate.