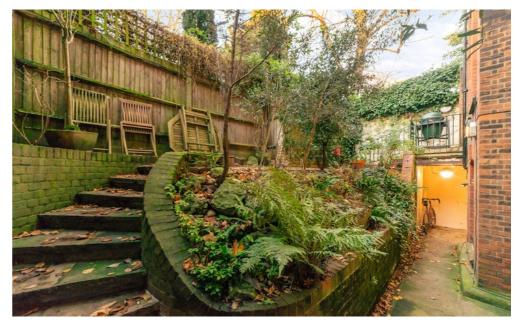

#### £1,950 per week

- Reception room with rotunda
- Dining room
- Fully fitted eat-in kitchen
- Study
- Principal bedroom with dressing room & en suite bathroom
- Five further bedrooms
- Family bathroom
- Guest WC
- Laundry room
- · Private patio garden
- Mains water/sewerage/electric/gas
- Gas central heating

Set in a desirable and picturesque location bordering the heath on the edge of Hampstead Village, is this spacious maisonette apartment arranged over 4 floors of a handsome Victorian terraced house. This elegant property retains a wealth of original features including sweeping staircases with ornate black cast iron balustrades, rotundas, stained glass windows, strip wood flooring and feature fireplaces. This property is ideally situated just 8 minutes walk to Hampstead underground station (Northern Line) and 12 minutes to Hampstead Heath (London Overground), eateries and open spaces.