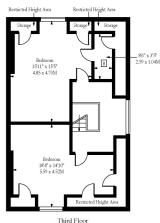

- · Available Immediately Unfurnished
- Camden Council Tax Band: H £3,800.32 PA
- EPC Rating: 60/D
- Approx. Gross Internal Area: 3,492 Sq Ft
- Security Deposit: £15,600 (6 wks rent)
- Holding Deposit: £2,600 (1 wks rent)

Please note that the above measurements are approximate only. Any internal photographs are intended as a guide only and it should not be assumed that any of the furniture is included

However all measurments are approximate.

The floor plan is illustrative purposes only and is not to scale