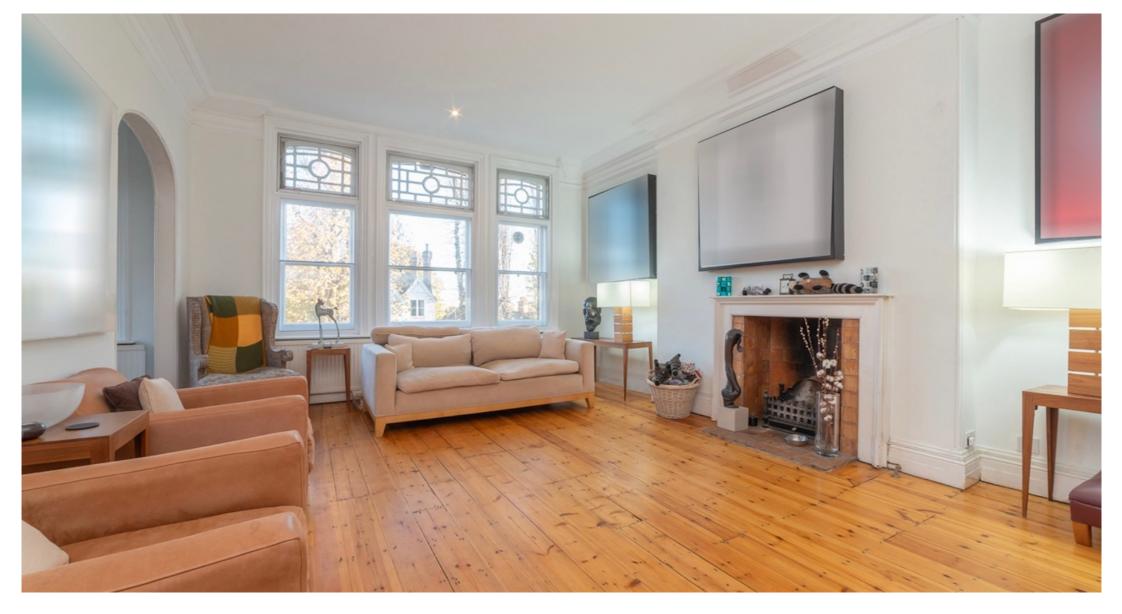

Set in a desirable and picturesque location bordering the heath on the edge of Hampstead Village, is this spacious maisonette apartment arranged over 4 floors of a handsome Victorian terraced house. This elegant property retains a wealth of original features including sweeping staircases with ornate black cast iron balustrades, rotundas, stained glass windows, strip wood flooring and feature fireplaces. This property is ideally situated just 8 minutes walk to Hampstead underground station (Northern Line) and 12 minutes to Hampstead Heath (London Overground), eateries and open spaces.