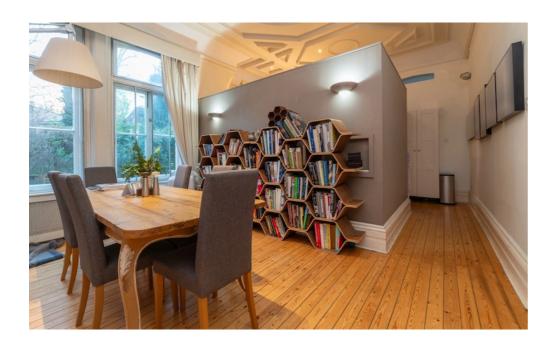

Set in a desirable and picturesque location bordering the heath on the edge of Hampstead Village, is this spacious maisonette apartment arranged over 4 floors of a handsome Victorian terraced house. This elegant property retains a wealth of original features including sweeping staircases with ornate black cast iron balustrades, rotundas, stained glass windows, strip wood flooring and feature fireplaces. This property is ideally situated just 8 minutes walk to Hampstead underground station (Northern Line) and 12 minutes to Hampstead Heath (London Overground), eateries and open spaces.