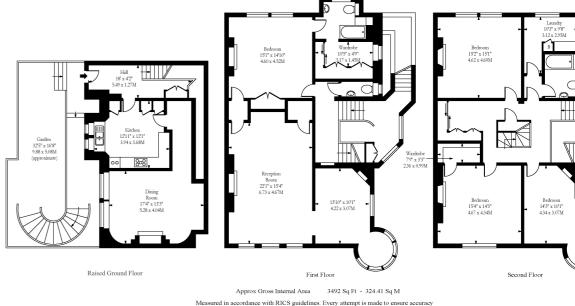

- · Available Immediately Unfurnished
- Camden Council Tax Band: H £3,800.32 PA
- EPC Rating: 60/D
- Approx. Gross Internal Area: 3,492 Sq Ft
- Security Deposit: £15,600 (6 wks rent)
- Holding Deposit: £2,600 (1 wks rent)

Please note that the above measurements are approximate only. Any internal photographs are intended as a guide only and it should not be assumed that any of the furniture is included

However all measurments are approximate.

The floor plan is illustrative purposes only and is not to scale