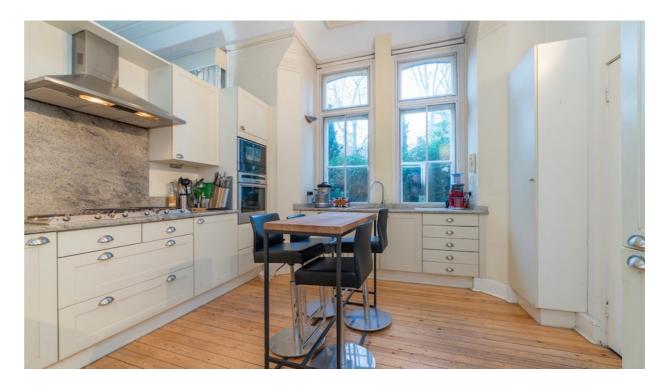

Set in a desirable and picturesque location bordering the heath on the edge of Hampstead Village, is this spacious maisonette apartment arranged over 4 floors of a handsome Victorian terraced house. This elegant property retains a wealth of original features including sweeping staircases with ornate black cast iron balustrades, rotundas, stained glass windows, strip wood flooring and feature fireplaces. This property is ideally situated just 8 minutes walk to Hampstead underground station (Northern Line) and 12 minutes to Hampstead Heath (London Overground), eateries and open spaces.