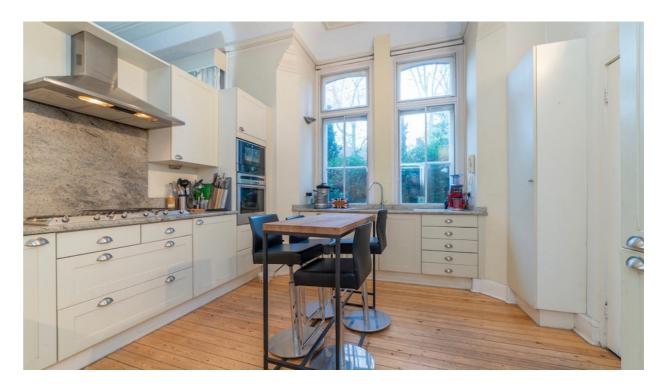

Set in a desirable and picturesque location bordering the heath on the edge of Hampstead Village, is this spacious maisonette apartment arranged over 4 floors of a handsome Victorian terraced house. This elegant property retains a wealth of original features including sweeping staircases with ornate black cast iron balustrades, rotundas, stained glass windows, strip wood flooring and feature fireplaces. This property is ideally situated just 8 minutes walk to Hampstead underground station (Northern Line) and 12 minutes to Hampstead Heath (London Overground), eateries and open spaces.