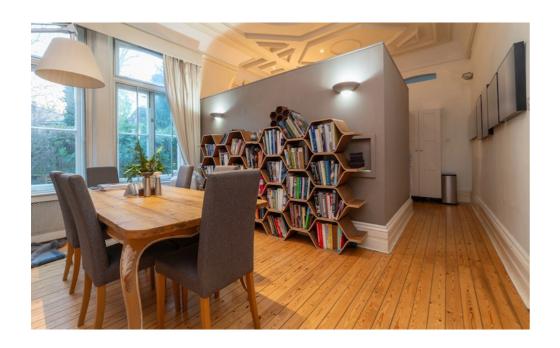

Set in a desirable and picturesque location bordering the heath on the edge of Hampstead Village, is this spacious maisonette apartment arranged over 4 floors of a handsome Victorian terraced house. This elegant property retains a wealth of original features including sweeping staircases with ornate black cast iron balustrades, rotundas, stained glass windows, strip wood flooring and feature fireplaces. This property is ideally situated just 8 minutes walk to Hampstead underground station (Northern Line) and 12 minutes to Hampstead Heath (London Overground), eateries and open spaces.