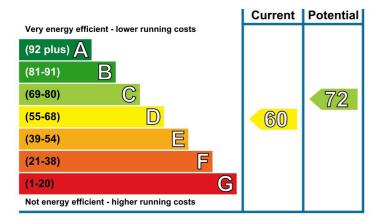

- Available End October Unfurnished
- Camden Council Tax Band: H £3,800.32 PA
- EPC Rating: 60/D
- Approx. Gross Internal Area: 3,492 Sq Ft
- Security Deposit: £15,600 (6 wks rent)
- Holding Deposit: £2,600 (1 wks rent)

## **Energy Efficiency Rating**

\* A holding deposit of 1 weeks rent will be offset against the initial rental payment. The necessary paperwork should be completed within 15 days or such longer period as might be agreed. A security deposit equivalent to 6 weeks rent to be held during the tenancy against unpaid rent, bills, dilapidations and any other costs or losses incurred. Contract variations £50, Change of sharer £50, all inclusive of VAT at the prevailing rate.