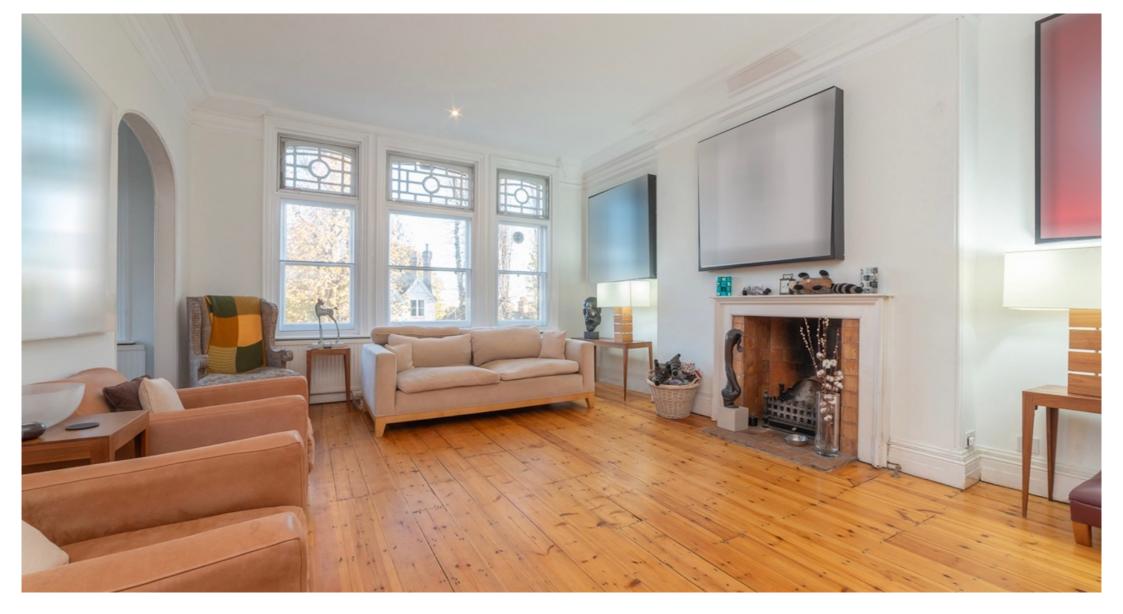

Set in a desirable and picturesque location bordering the heath on the edge of Hampstead Village, is this spacious maisonette apartment arranged over 4 floors of a handsome Victorian terraced house. This elegant property retains a wealth of original features including sweeping staircases with ornate black cast iron balustrades, rotundas, stained glass windows, strip wood flooring and feature fireplaces. This property is ideally situated just 8 minutes walk to Hampstead underground station (Northern Line) and 12 minutes to Hampstead Heath (London Overground), eateries and open spaces.