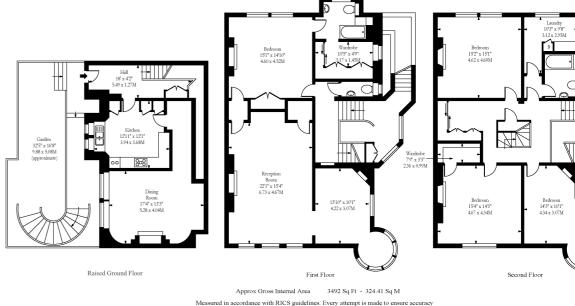

- Available End October Unfurnished
- Camden Council Tax Band: H £3,800.32 PA
- EPC Rating: 60/D
- Approx. Gross Internal Area: 3,492 Sq Ft
- Security Deposit: £15,600 (6 wks rent)
- Holding Deposit: £2,600 (1 wks rent)

The floor plan is illustrative purposes only and is not to scale

Please note that the above measurements are approximate only. Any internal photographs are intended as a guide only and it should not be assumed that any of the furniture is included

However all measurments are approximate.