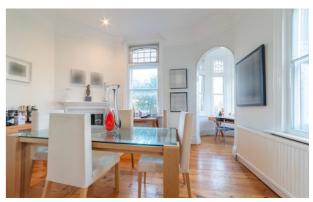

Set in a desirable and picturesque location bordering the heath on the edge of Hampstead Village, is this spacious maisonette apartment arranged over 4 floors of a handsome Victorian terraced house. This elegant property retains a wealth of original features including sweeping staircases with ornate black cast iron balustrades, rotundas, stained glass windows, strip wood flooring and feature fireplaces. This property is ideally situated just 8 minutes walk to Hampstead underground station (Northern Line) and 12 minutes to Hampstead Heath (London Overground), eateries and open spaces.