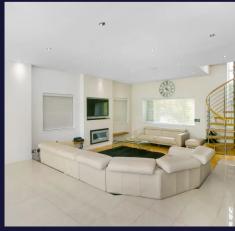

## Purley, Purley

An immaculately presented, six bedroom, four bath/shower room, four reception room, family residence, approached via electronically operated wrought iron gates leading to block paved driveway and integral double garage, offering approximately 4,800 sq ft of living accommodation, situated on a wide plot, located in a private road within the much sought after Webb Estate conservation area, within walking distance of Purley Town centre and railway station. Glass enclosed entrance porch, entrance hall, WC, Lounge with fireplace and bi-fold doors to rear terrace, dining room with bay window overlooking front garden, utility room, 41' treble aspect living/family room with spectacular full height glass wall overlooking the rear garden and sliding glass doors to rear terrace, open plan fully fitted kitchen/breakfast room, large open square arch to sitting room with bi-fold doors to second paved terrace overlooking the rear garden, storage area with stairs to basement, doors to rear garden and integral double garage. Stairs to first floor landing, principal bedroom, with en-suite shower room and fitted dressing room, bedrooms two and three both with en-suite shower rooms, two further bedrooms, family bathroom. Stairs to second floor loft room/sitting area and bedroom six/home office. Gated and secluded front garden with off street parking for several cars. Two beautiful paved terraces with steps leading to large secluded level rear garden.