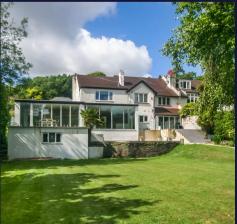

## Purley, Purley

An immaculately presented, six bedroom, four bath/shower room, four reception room, family residence, approached via electronically operated wrought iron gates leading to block paved driveway and integral double garage, offering approximately 4,800 sq ft of living accommodation, situated on a wide plot, located in a private road within the much sought after Webb Estate conservation area, within walking distance of Purley Town centre and railway station. Glass enclosed entrance porch, entrance hall, WC, Lounge with fireplace and bi-fold doors to rear terrace, dining room with bay window overlooking front garden, utility room, 41' treble aspect living/family room with spectacular full height glass wall overlooking the rear garden and sliding glass doors to rear terrace, open plan fully fitted kitchen/breakfast room, large open square arch to sitting room with bi-fold doors to second paved terrace overlooking the rear garden, storage area with stairs to basement, doors to rear garden and integral double garage. Stairs to first floor landing, principal bedroom, with en-suite shower room and fitted dressing room, bedrooms two and three both with en-suite shower rooms, two further bedrooms, family bathroom. Stairs to second floor loft room/sitting area and bedroom six/home office. Gated and secluded front garden with off street parking for several cars. Two beautiful paved terraces with steps leading to large secluded level rear garden.