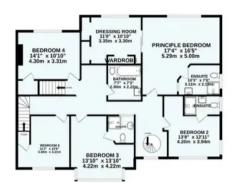

## Purley, Purley

An immaculately presented, six bedroom, four bath/shower room, four reception room, family residence, approached via electronically operated wrought iron gates leading to block paved driveway and integral double garage, offering approximately 4,800 sq ft of living accommodation, situated on a wide plot, located in a private road within the much sought after Webb Estate conservation area, within walking distance of Purley Town centre and railway station. Glass enclosed entrance porch, entrance hall, WC, Lounge with fireplace and bi-fold doors to rear terrace, dining room with bay window overlooking front garden, utility room, 41' treble aspect living/family room with spectacular full height glass wall overlooking the rear garden and sliding glass doors to rear terrace, open plan fully fitted kitchen/breakfast room, large open square arch to sitting room with bi-fold doors to second paved terrace overlooking the rear garden, storage area with stairs to basement, doors to rear garden and integral double garage. Stairs to first floor landing, principal bedroom, with en-suite shower room and fitted dressing room, bedrooms two and three both with en-suite shower rooms, two further bedrooms, family bathroom. Stairs to second floor loft room/sitting area and bedroom six/home office. Gated and secluded front garden with off street parking for several cars. Two beautiful paved terraces with steps leading to large secluded level rear garden.

Council Tax band: G

Tenure: Freehold

- SIX BEDROOMS
- FOUR BATH/SHOWER ROOMS
- FOUR RECEPTION ROOMS
- APPROXIMATELY 4,800 SQ FT OF ACCOMMODATION
- PREMIER PRIVATE ROAD IN WEBB ESTATE CONSERVATION AREA

 15T FLOOR 1498 sq 8. (139.2 sq.m.) approx GUILDPROPERTY.CO.UK