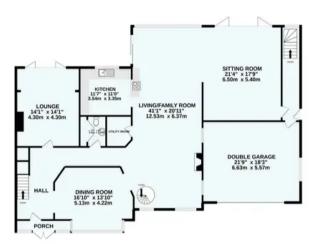

## Purley, Purley

An immaculately presented, six bedroom, four bath/shower room, four reception room, family residence, approached via electronically operated wrought iron gates leading to block paved driveway and integral double garage, offering approximately 4,800 sq ft of living accommodation, situated on a wide plot, located in a private road within the much sought after Webb Estate conservation area, within walking distance of Purley Town centre and railway station. Glass enclosed entrance porch, entrance hall, WC, Lounge with fireplace and bi-fold doors to rear terrace, dining room with bay window overlooking front garden, utility room, 41' treble aspect living/family room with spectacular full height glass wall overlooking the rear garden and sliding glass doors to rear terrace, open plan fully fitted kitchen/breakfast room, large open square arch to sitting room with bi-fold doors to second paved terrace overlooking the rear garden, storage area with stairs to basement, doors to rear garden and integral double garage. Stairs to first floor landing, principal bedroom, with en-suite shower room and fitted dressing room, bedrooms two and three both with en-suite shower rooms, two further bedrooms, family bathroom. Stairs to second floor loft room/sitting area and bedroom six/home office. Gated and secluded front garden with off street parking for several cars. Two beautiful paved terraces with steps leading to large secluded level rear garden.

Council Tax band: G

Tenure: Freehold

- SIX BEDROOMS
- FOUR BATH/SHOWER ROOMS
- FOUR RECEPTION ROOMS
- APPROXIMATELY 4,800 SQ FT OF ACCOMMODATION
- PREMIER PRIVATE ROAD IN WEBB ESTATE CONSERVATION AREA

 15T FLOOR 1498 sq 8. (139.2 sq.m.) approx GUILDPROPERTY.CO.UK