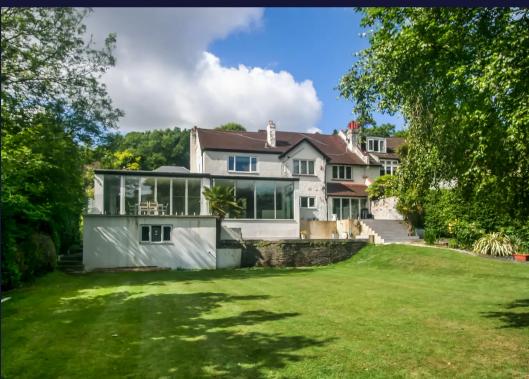

## Purley, Purley

An immaculately presented, six bedroom, four bath/shower room, four reception room, family residence, approached via electronically operated wrought iron gates leading to block paved driveway and integral double garage, offering approximately 4,800 sq ft of living accommodation, situated on a wide plot, located in a private road within the much sought after Webb Estate conservation area, within walking distance of Purley Town centre and railway station. Glass enclosed entrance porch, entrance hall, WC, Lounge with fireplace and bi-fold doors to rear terrace, dining room with bay window overlooking front garden, utility room, 41' treble aspect living/family room with spectacular full height glass wall overlooking the rear garden and sliding glass doors to rear terrace, open plan fully fitted kitchen/breakfast room, large open square arch to sitting room with bi-fold doors to second paved terrace overlooking the rear garden, storage area with stairs to basement, doors to rear garden and integral double garage. Stairs to first floor landing, principal bedroom, with en-suite shower room and fitted dressing room, bedrooms two and three both with en-suite shower rooms, two further bedrooms, family bathroom. Stairs to second floor loft room/sitting area and bedroom six/home office. Gated and secluded front garden with off street parking for several cars. Two beautiful paved terraces with steps leading to large secluded level rear garden.