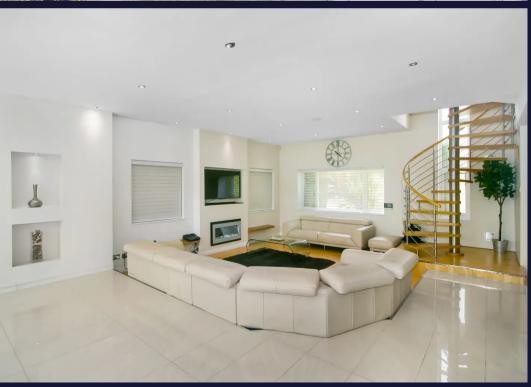

## Purley, Purley

An immaculately presented, six bedroom, four bath/shower room, four reception room, family residence, approached via electronically operated wrought iron gates leading to block paved driveway and integral double garage, offering approximately 4,800 sq ft of living accommodation, situated on a wide plot, located in a private road within the much sought after Webb Estate conservation area, within walking distance of Purley Town centre and railway station. Glass enclosed entrance porch, entrance hall, WC, Lounge with fireplace and bi-fold doors to rear terrace, dining room with bay window overlooking front garden, utility room, 41' treble aspect living/family room with spectacular full height glass wall overlooking the rear garden and sliding glass doors to rear terrace, open plan fully fitted kitchen/breakfast room, large open square arch to sitting room with bi-fold doors to second paved terrace overlooking the rear garden, storage area with stairs to basement, doors to rear garden and integral double garage. Stairs to first floor landing, principal bedroom, with en-suite shower room and fitted dressing room, bedrooms two and three both with en-suite shower rooms, two further bedrooms, family bathroom. Stairs to second floor loft room/sitting area and bedroom six/home office. Gated and secluded front garden with off street parking for several cars. Two beautiful paved terraces with steps leading to large secluded level rear garden.