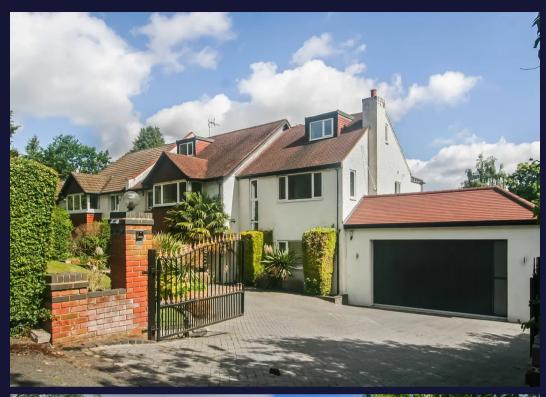

## Purley, Purley

An immaculately presented, six bedroom, four bath/shower room, four reception room, family residence, approached via electronically operated wrought iron gates leading to block paved driveway and integral double garage, offering approximately 4,800 sq ft of living accommodation, situated on a wide plot, located in a private road within the much sought after Webb Estate conservation area, within walking distance of Purley Town centre and railway station. Glass enclosed entrance porch, entrance hall, WC, Lounge with fireplace and bi-fold doors to rear terrace, dining room with bay window overlooking front garden, utility room, 41' treble aspect living/family room with spectacular full height glass wall overlooking the rear garden and sliding glass doors to rear terrace, open plan fully fitted kitchen/breakfast room, large open square arch to sitting room with bi-fold doors to second paved terrace overlooking the rear garden, storage area with stairs to basement, doors to rear garden and integral double garage. Stairs to first floor landing, principal bedroom, with en-suite shower room and fitted dressing room, bedrooms two and three both with en-suite shower rooms, two further bedrooms, family bathroom. Stairs to second floor loft room/sitting area and bedroom six/home office. Gated and secluded front garden with off street parking for several cars. Two beautiful paved terraces with steps leading to large secluded level rear garden.