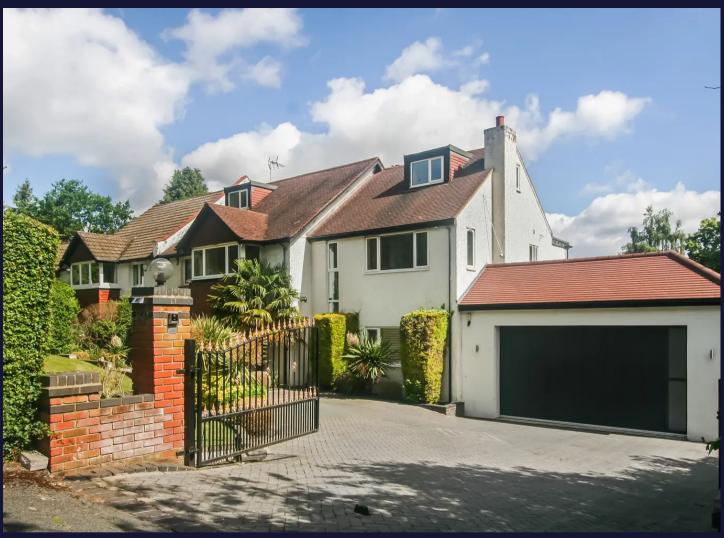

## Purley, Purley

An immaculately presented, six bedroom, four bath/shower room, four reception room, family residence, approached via electronically operated wrought iron gates leading to block paved driveway and integral double garage, offering approximately 4,800 sq ft of living accommodation, situated on a wide plot, located in a private road within the much sought after Webb Estate conservation area, within walking distance of Purley Town centre and railway station. Glass enclosed entrance porch, entrance hall, WC, Lounge with fireplace and bi-fold doors to rear terrace, dining room with bay window overlooking front garden, utility room, 41' treble aspect living/family room with spectacular full height glass wall overlooking the rear garden and sliding glass doors to rear terrace, open plan fully fitted kitchen/breakfast room, large open square arch to sitting room with bi-fold doors to second paved terrace overlooking the rear garden, storage area with stairs to basement, doors to rear garden and integral double garage. Stairs to first floor landing, principal bedroom, with en-suite shower room and fitted dressing room, bedrooms two and three both with en-suite shower rooms, two further bedrooms, family bathroom. Stairs to second floor loft room/sitting area and bedroom six/home office. Gated and secluded front garden with off street parking for several cars. Two beautiful paved terraces with steps leading to large secluded level rear garden.