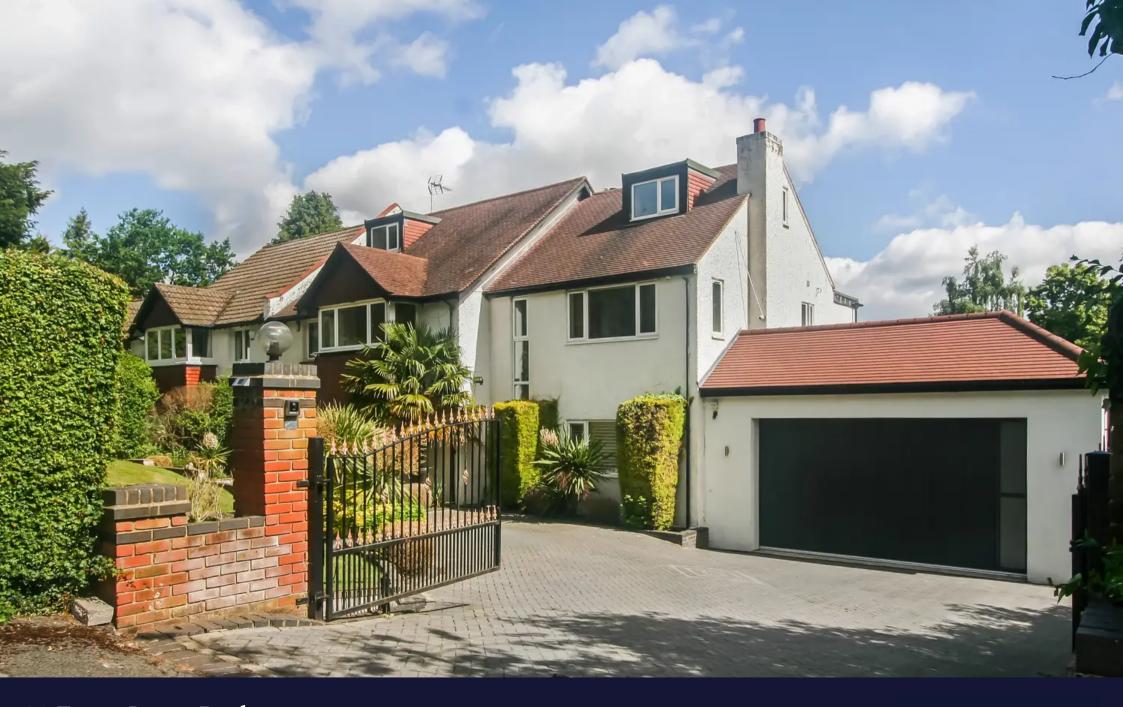

## Purley, Purley

An immaculately presented, six bedroom, four bath/shower room, four reception room, family residence, approached via electronically operated wrought iron gates leading to block paved driveway and integral double garage, offering approximately 4,800 sq ft of living accommodation, situated on a wide plot, located in a private road within the much sought after Webb Estate conservation area, within walking distance of Purley Town centre and railway station. Glass enclosed entrance porch, entrance hall, WC, Lounge with fireplace and bi-fold doors to rear terrace, dining room with bay window overlooking front garden, utility room, 41' treble aspect living/family room with spectacular full height glass wall overlooking the rear garden and sliding glass doors to rear terrace, open plan fully fitted kitchen/breakfast room, large open square arch to sitting room with bi-fold doors to second paved terrace overlooking the rear garden, storage area with stairs to basement, doors to rear garden and integral double garage. Stairs to first floor landing, principal bedroom, with en-suite shower room and fitted dressing room, bedrooms two and three both with en-suite shower rooms, two further bedrooms, family bathroom. Stairs to second floor loft room/sitting area and bedroom six/home office. Gated and secluded front garden with off street parking for several cars. Two beautiful paved terraces with steps leading to large secluded level rear garden.