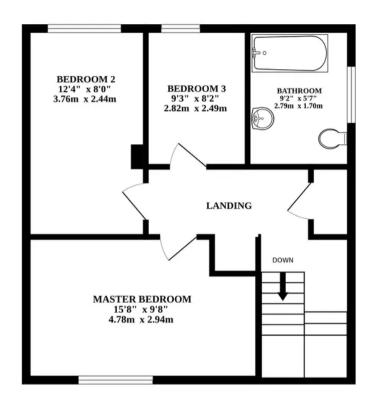

### Beetley, Dereham

Welcome to this charming semi-detached property in the heart of Beetley, where convenience meets comfort. The ground floor features a warm living room with durable hard flooring and a generously sized kitchen diner leading seamlessly to a relaxing conservatory. Upstairs, three generously sized bedrooms, including a spacious master, offer versatile living, while the large modern bathroom ensures relaxation and functionality. Step outside to a proportioned garden with a laid patio, perfect for low-maintenance outdoor enjoyment and enjoy convenient off-road parking on the private driveway.

## Beetley, Dereham

Welcome to this charming semi-detached property in the heart of Beetley, where convenience meets comfort. The ground floor features a warm living room with durable hard flooring and a generously sized kitchen diner leading seamlessly to a relaxing conservatory. Upstairs, three generously sized bedrooms, including a spacious master, offer versatile living, while the large modern bathroom ensures relaxation and functionality. Step outside to a proportioned garden with a laid patio, perfect for low-maintenance outdoor enjoyment and enjoy convenient off-road parking on the private driveway.

#### THE PROPERTY

Welcome to this charming semi-detached property in the heart of Beetley, offering a perfect blend of convenience and comfort. Enter through the GROUND FLOOR 1ST FLOOR