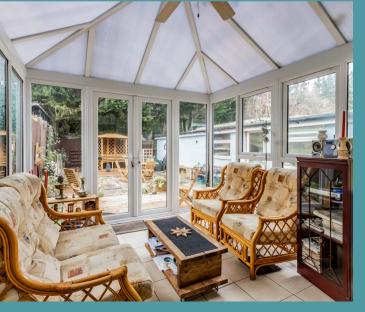

### Beetley, Dereham

Welcome to this charming semi-detached property in the heart of Beetley, where convenience meets comfort. The ground floor features a warm living room with durable hard flooring and a generously sized kitchen diner leading seamlessly to a relaxing conservatory. Upstairs, three generously sized bedrooms, including a spacious master, offer versatile living, while the large modern bathroom ensures relaxation and functionality. Step outside to a proportioned garden with a laid patio, perfect for low-maintenance outdoor enjoyment and enjoy convenient off-road parking on the private driveway.

## Beetley, Dereham

Welcome to this charming semi-detached property in the heart of Beetley, where convenience meets comfort. The ground floor features a warm living room with durable hard flooring and a generously sized kitchen diner leading seamlessly to a relaxing conservatory. Upstairs, three generously sized bedrooms, including a spacious master, offer versatile living, while the large modern bathroom ensures relaxation and functionality. Step outside to a proportioned garden with a laid patio, perfect for low-maintenance outdoor enjoyment and enjoy convenient off-road parking on the private driveway.

#### THE PROPERTY

Welcome to this charming semi-detached property in the heart of Beetley, offering a perfect blend of convenience and comfort. Enter through the GROUND FLOOR 1ST FLOOR