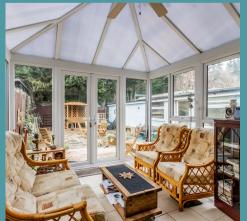

### Beetley, Dereham

Welcome to this charming semi-detached property in the heart of Beetley, where convenience meets comfort. The ground floor features a warm living room with durable hard flooring and a generously sized kitchen diner leading seamlessly to a relaxing conservatory. Upstairs, three generously sized bedrooms, including a spacious master, offer versatile living, while the large modern bathroom ensures relaxation and functionality. Step outside to a proportioned garden with a laid patio, perfect for low-maintenance outdoor enjoyment and enjoy convenient off-road parking on the private driveway.

## Beetley, Dereham

Welcome to this charming semi-detached property in the heart of Beetley, where convenience meets comfort. The ground floor features a warm living room with durable hard flooring and a generously sized kitchen diner leading seamlessly to a relaxing conservatory. Upstairs, three generously sized bedrooms, including a spacious master, offer versatile living, while the large modern bathroom ensures relaxation and functionality. Step outside to a proportioned garden with a laid patio, perfect for low-maintenance outdoor enjoyment and enjoy convenient off-road parking on the private driveway.

#### THE PROPERTY

Welcome to this charming semi-detached property in the heart of Beetley, offering a perfect blend of convenience and comfort. Enter through the GROUND FLOOR 1ST FLOOR