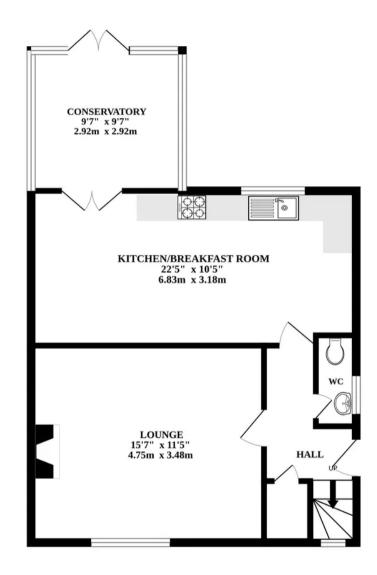

### Beetley, Dereham

Welcome to this charming semi-detached property in the heart of Beetley, where convenience meets comfort. The ground floor features a warm living room with durable hard flooring and a generously sized kitchen diner leading seamlessly to a relaxing conservatory. Upstairs, three generously sized bedrooms, including a spacious master, offer versatile living, while the large modern bathroom ensures relaxation and functionality. Step outside to a proportioned garden with a laid patio, perfect for low-maintenance outdoor enjoyment and enjoy convenient off-road parking on the private driveway.

## Beetley, Dereham

Welcome to this charming semi-detached property in the heart of Beetley, where convenience meets comfort. The ground floor features a warm living room with durable hard flooring and a generously sized kitchen diner leading seamlessly to a relaxing conservatory. Upstairs, three generously sized bedrooms, including a spacious master, offer versatile living, while the large modern bathroom ensures relaxation and functionality. Step outside to a proportioned garden with a laid patio, perfect for low-maintenance outdoor enjoyment and enjoy convenient off-road parking on the private driveway.

#### THE PROPERTY

Welcome to this charming semi-detached property in the heart of Beetley, offering a perfect blend of convenience and comfort. Enter through the GROUND FLOOR 1ST FLOOR