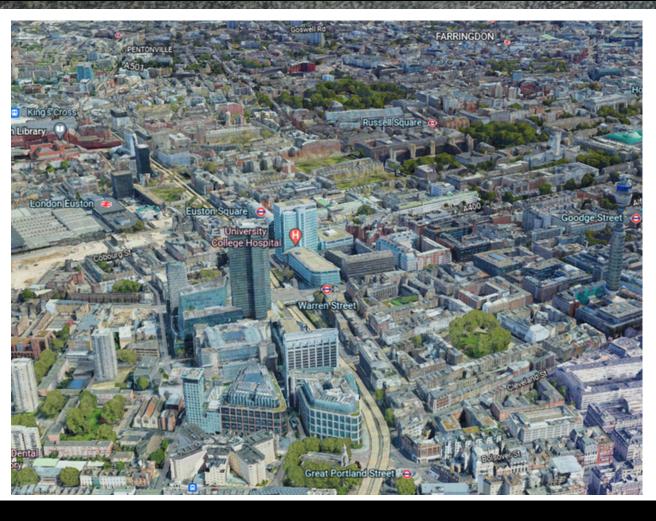

# LOCATION

The building is situated strategically along Euston Road offering good window frontage. The property is closely located to Fitzroy Square and Regent's Park, perfect for a green escape when necessary.

Nearby multi-national retail occupiers include Pret-a-Manger, Wasabi, ITSU and Tesco Express amongst many others. There are also a number of conventional and serviced offices surrounding the property.

Transport links are excellent via Great Portland Street (Circle, Hammersmith and City and Metropolitan lines), Warren Street (Northern line) and Regent's Park Station (Bakerloo line) Stations. Oxford Circus (Central and Victoria lines), Euston and Kings Cross stations are also close by.

#### CONNECTIONS

GREAT PORTLAND STREET

∱5 min

EUSTON SQUARE 🗻 🚗 

🔥 4 min

TOTTENHAM COURT ROAD 🗻 🕀 🕺 15 min 🗎 5 min

🕺 18 min 🛱 5 min

> BAKER STREET STATION \_ 🕺 17 min 🚊 8 min

LONDON EUSTON 🗻 🕀

🤹 8 min 🛱 4 min

VICTORIA STATION 冿 🕀 🛱 12 min

🛱 12 min

🛱 15 min

KING'S CROSS 💦 之 🕀 **Y** Y 🛱 5 min

LIVERPOOL STREET 🔿 🕀