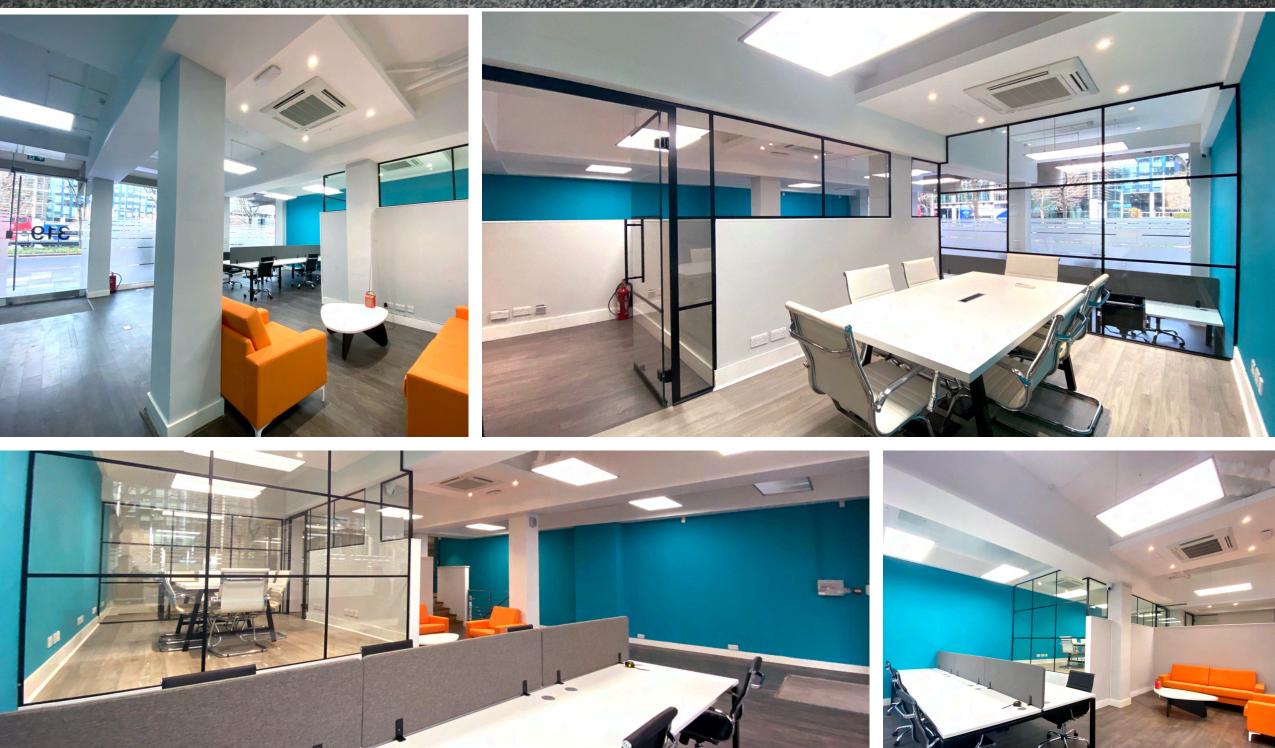

The premises has undergone refurbishment and benefits from LED panel lighting, Comfort Cooling (not tested), fitted kitchenette, 2 x WCs, good window frontage, boardroom, meeting room and private booth.

Comfort Cooling (Not Tested)

LED Panel Lighting

**Fitted Kitchenette** 

2 WCs

Superior Window Frontage

Boardroom

Meeting Room

**Private Booth** 