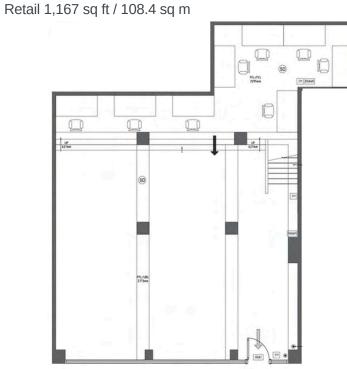

#### **GROUND FLOOR**

Euston road

LOWER GROUND FLOOR

Retail 206 sq ft / 19.1 sq m

| Floor                                 | Ground & Lower Ground |
|---------------------------------------|-----------------------|
| Total Size (sq.ft.)                   | 1,373                 |
| Quoting Rent (p.a.) excl.             | £72,500               |
| Service Charge                        | TBC                   |
| Estimated Rates Payable (p.a.)        | £18,623               |
| Estimated Occupancy Cost excl. (p.a.) | £91,123               |