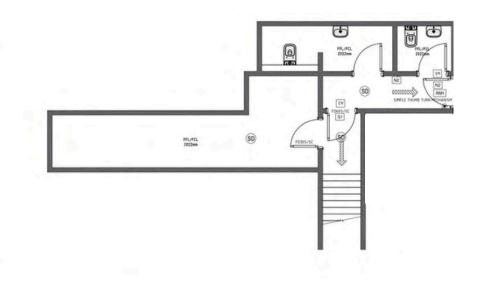

#### **GROUND FLOOR**

Euston road

LOWER GROUND FLOOR

Retail 206 sq ft / 19.1 sq m

| Floor                                 | Ground & Lower Ground |
|---------------------------------------|-----------------------|
| Total Size (sq.ft.)                   | 1,373                 |
| Quoting Rent (p.a.) excl.             | £72,500               |
| Service Charge                        | TBC                   |
| Estimated Rates Payable (p.a.)        | £18,623               |
| Estimated Occupancy Cost excl. (p.a.) | £91,123               |