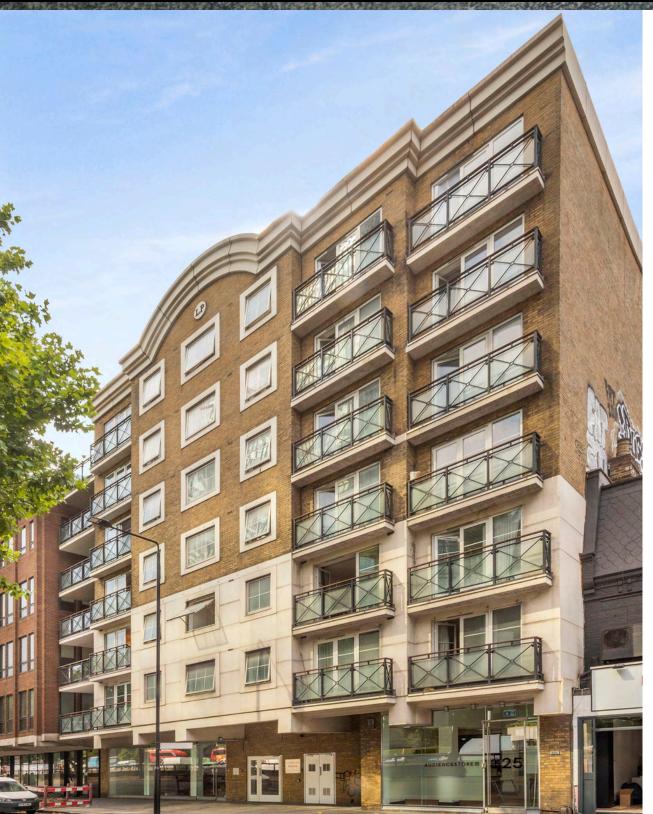

# LOCATION

The building is situated strategically along Euston Road offering good window frontage. The property is closely located to Fitzroy Square and Regent's Park, perfect for a green escape when necessary.

Nearby multi-national retail occupiers include Pret-a-Manger, Wasabi, ITSU and Tesco Express amongst many others. There are also a number of conventional and serviced offices surrounding the property.