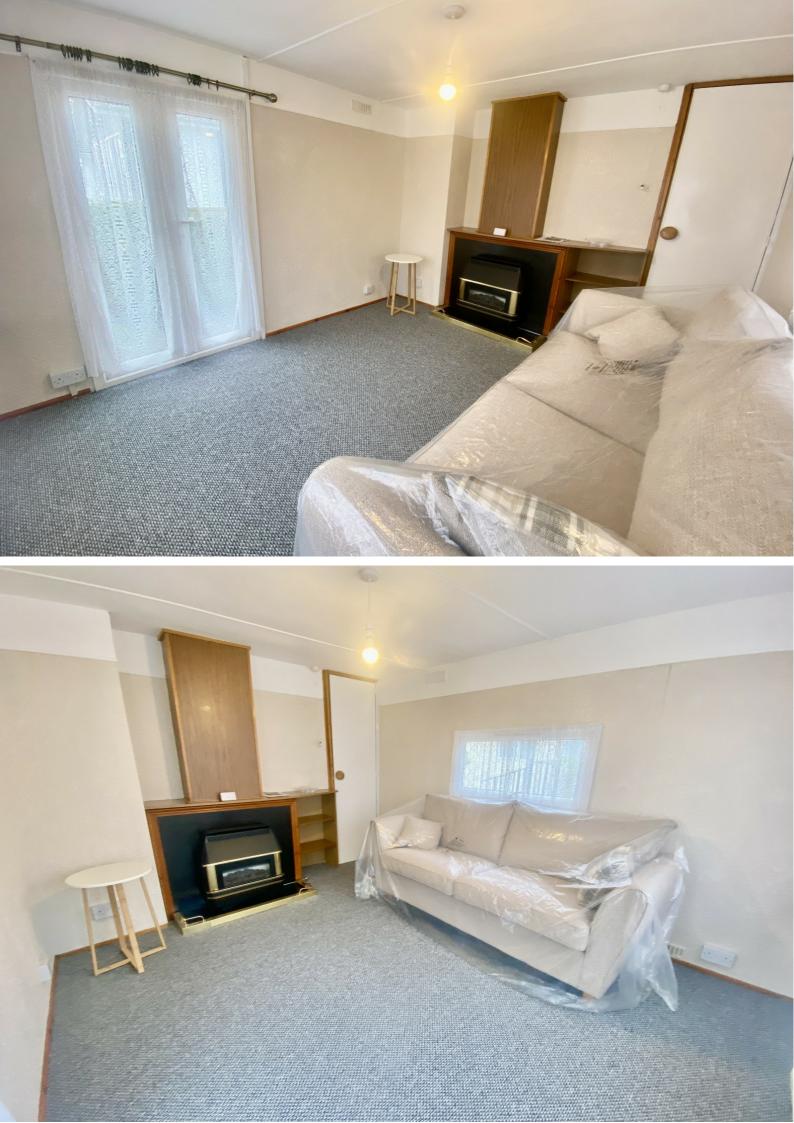

**LOUNGE:** 12' 0" x 10' 0" (3.66m x 3.05m) Double glazed windows to side and front and further patio doors to side, gas fire to one wall, radiator.

BEDROOM ONE: 10' 0" x 7' 6" (3.05m x 2.29m) Double glazed window to rear, radiator, built-in-wardrobes.