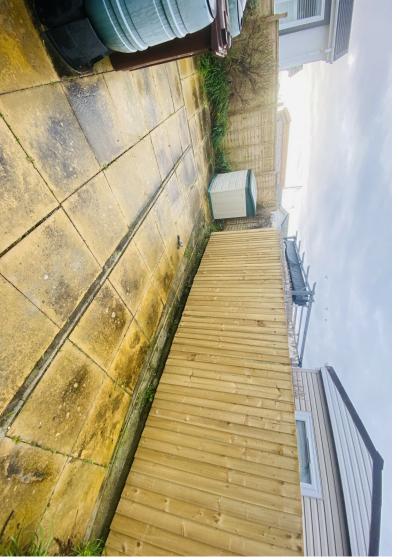

**OUTSIDE:** Parking to the side for several vehicles lead to the carport, gardens to three sides of the property are laid to patio enclosed by deciduous hedging and wooden fence, wooden shed.

**SERVICES:** Mains water, electricity and gas.