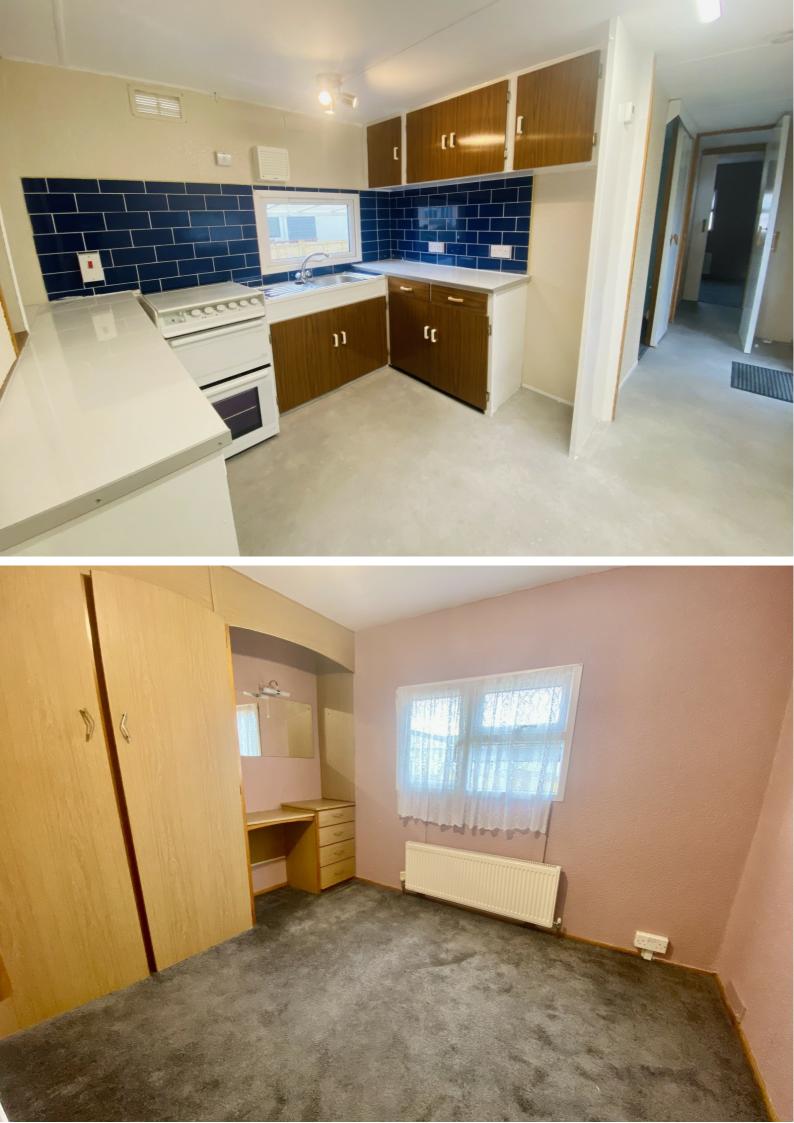

**EXTERNAL STEPS:** Lead to main doorway into:

**<u>KITCHEN</u>**: 10' 0" x 8' 6" (3.05m x 2.59m) Double glazed to both sides, base and wall units with work surfaces over, single drainer stainless still sink unit, combination gas boiler, supplying domestic hot water and central heating, electric cooker point, space for fridge. Door to:

BEDROOM TWO: 8' 6" x 6' 2" (2.59m x 1.88m) Two double glazed windows to side, radiator, wardrobe.

**<u>SHOWER ROOM</u>**: Double glazed window to side, radiator, WC, vanity wash handbasin, fully tiled mains shower cubicle, radiator.