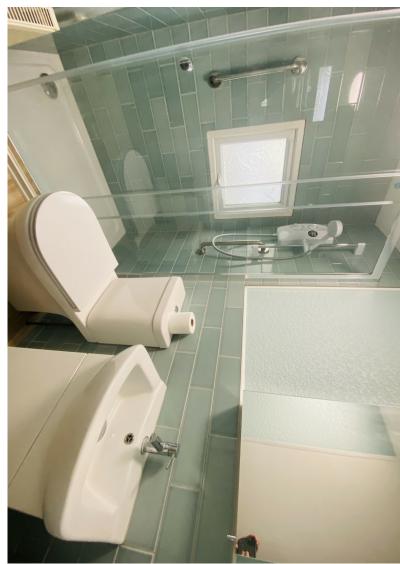

BEDROOM TWO: 8' 6" x 6' 2" (2.59m x 1.88m) Two double glazed windows to side, radiator, wardrobe.

**<u>SHOWER ROOM</u>**: Double glazed window to side, radiator, WC, vanity wash handbasin, fully tiled mains shower cubicle, radiator.