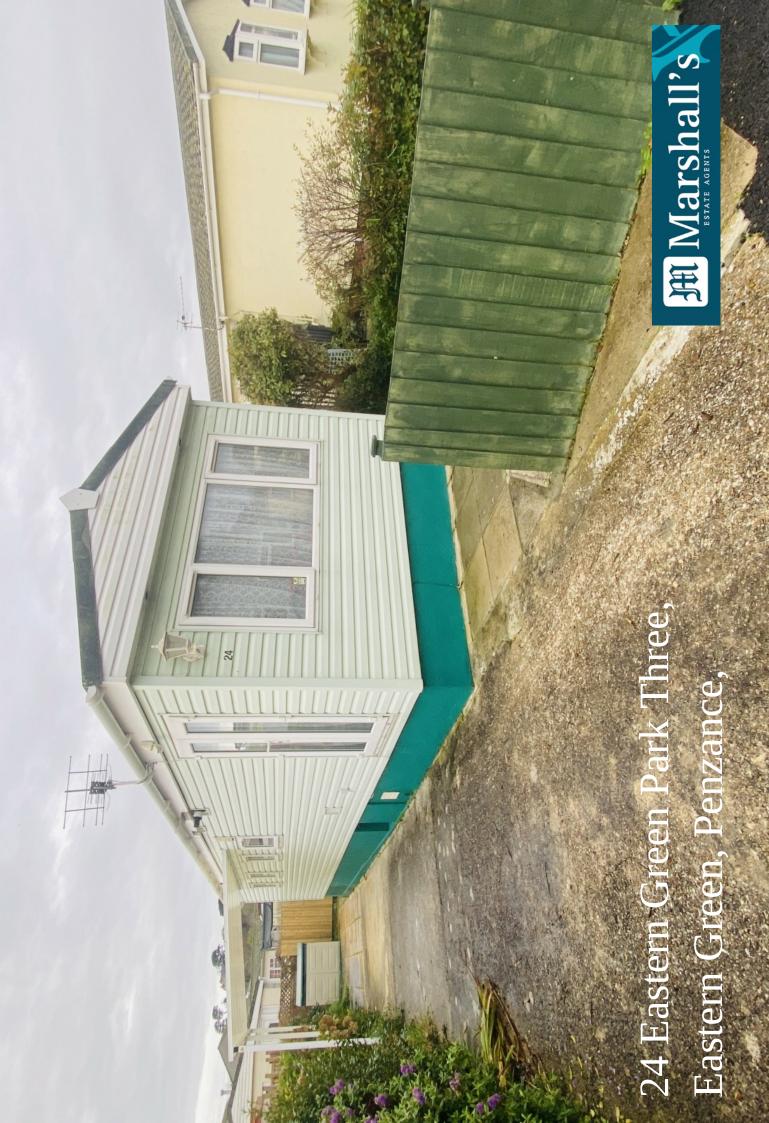

### 24 EASTERN GREEN PARK THREE, EASTERN GREEN, PENZANCE, CORNWALL, TR18 3AZ

### **GUIDE PRICE £95,000 FREEHOLD**

A detached two bedroom park home with gardens and parking situated in the popular residential area of Eastern Green on the outskirts of Penzance.

# \* EPC = EXEMPT \* COUNCIL TAX BAND = A \*

This detached park home has undergone some refurbishment by the present vendors with new cladding and installation of new shower room and offers accommodation to comprise of two bedrooms, aforementioned shower room, kitchen and lounge. There are low maintenance gardens surrounding the property with parking for several vehicles under a carport. The home is double glazed where stated, gas central heated and situated in the popular residential park on the outskirts of Penzance, yet within easy walking distance of local supermarkets and the beaches surrounding Mount's Bay.

**OUTSIDE:** Parking to the side for several vehicles lead to the carport, gardens to three sides of the property are laid to patio enclosed by deciduous hedging and wooden fence, wooden shed.

**SERVICES:** Mains water, electricity and gas.