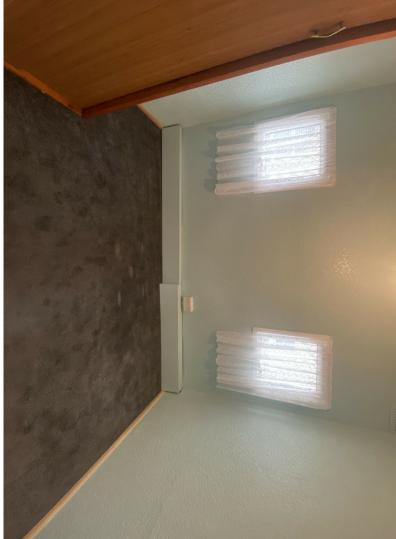

**LOUNGE:** 12' 0" x 10' 0" (3.66m x 3.05m) Double glazed windows to side and front and further patio doors to side, gas fire to one wall, radiator.

BEDROOM ONE: 10' 0" x 7' 6" (3.05m x 2.29m) Double glazed window to rear, radiator, built-in-wardrobes.

BEDROOM TWO: 8' 6" x 6' 2" (2.59m x 1.88m) Two double glazed windows to side, radiator, wardrobe.

**<u>SHOWER ROOM</u>**: Double glazed window to side, radiator, WC, vanity wash handbasin, fully tiled mains shower cubicle, radiator.