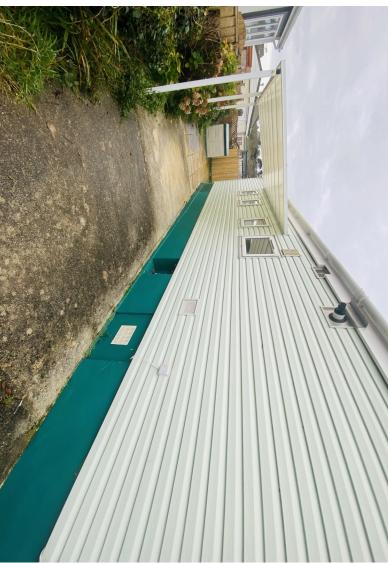

**OUTSIDE:** Parking to the side for several vehicles lead to the carport, gardens to three sides of the property are laid to patio enclosed by deciduous hedging and wooden fence, wooden shed.

**SERVICES:** Mains water, electricity and gas.