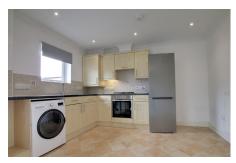

### **KITCHEN**

3.63m (11'11") x 2.61m (8'7")
Fitted with a matching range of wall and base units housing single electric oven and four ring gas hob with extractor over, plumbing for washing machine and space for fridge/freezer. Window to side. Open plan to living room.