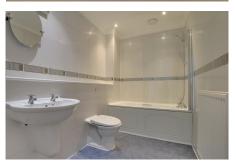

### **BATHROOM**

Fitted with a panelled bath which has mixer tap shower, low level WC and hand wash basin. Extensive tiling, extractor fan.