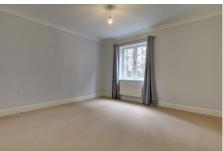

### BEDROOM 1 3.77m (12'4") x 3.51m (11'6") Window to front.

### BEDROOM 2

3.51m (11'6") x 2.77m (9'1") Window to front.