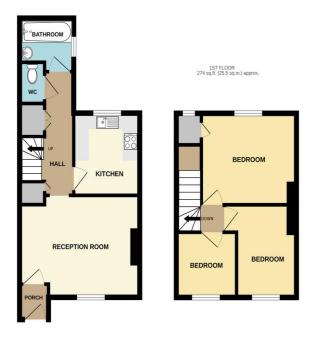

### TOTAL FLOOR AREA: 625 sq.ft. (58.0 sq.m.) approx

Whilst every attempt has been made to ensure the accuracy of the floorplan contained here, measurements of doors, windows, comes and any other items are approximate and no responsibility is taken for any error, omission or mis-statement. This plan is for illustrative purposes only and should be used as such by any prospective purchaset. The services, systems and appliances shown have to been tested and no guarantee as to their operability or efficiency can be given.

Made with Metropy CG023

## **PORCH**

**RECEPTION ROOM** 14' 2" x 10' 10" (4.32m x 3.3m)

**KITCHEN** 8' 9" x 7' 8" (2.67m x 2.34m)

HALL

WC

**BATHROOM** 

**GARDEN** 

**BEDROOM 1** 11' 3" x 9' 10" (3.43m x 3m)

**BEDROOM 2** 9'11" x 7' 11" (3.02m x 2.41m)

**BEDROOM 3** 7' 1" x 6' 11" (2.16m x 2.11m)

IMP ORTANT NOTE: Paul Graham have not tested any services, heating system, appliances, fixtures or fittings. References to the tenure of a property a re based on information supplied by the seller as Paul Graham have not had sight of the title documents. Neither has Paul Graham checked any existing or necessary planning consents, building regul ations or rights of way. Prospective purchasers are advised to obtain verification from their solicitor or surveyor. PLEASE NOTE: All measurements are approximate and represent the maximum dimensions of any room (into bays and alcoves) and a margin of error should be allowed.