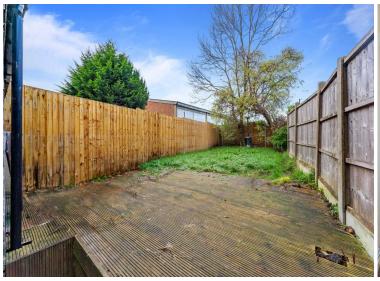

## **PORCH**

**RECEPTION ROOM** 14' 2" x 10' 10" (4.32m x 3.3m)

**KITCHEN** 8' 9" x 7' 8" (2.67m x 2.34m)

HALL

WC

**BATHROOM** 

**GARDEN** 

**BEDROOM 1** 11' 3" x 9' 10" (3.43m x 3m)