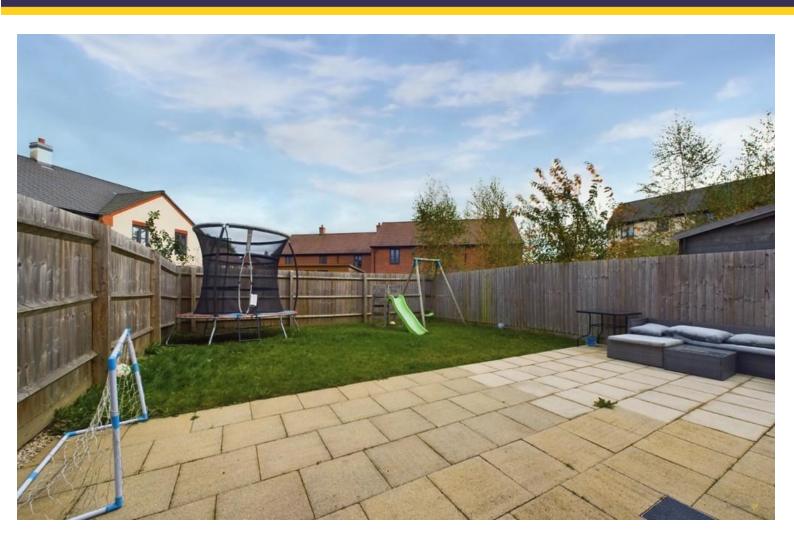

Outside, to the front of the property is a block paved driveway providing off-road parking for two vehicles and to the rear of the property is a fully endosed rear garden with a generously sized paved patio seating area with a lawned garden.