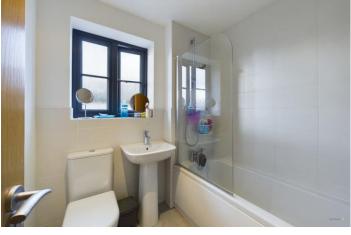

Upstairs there are three bedrooms, two double and one smaller single bedroom, ideal as a home office or nursery.

The master bedroom benefits from its own modem en-suite shower room and the family bathroom comprises of low level WC, wash hand basin, white panelled bath with shower over, spotlights to the ceiling and window to the frontaspect.