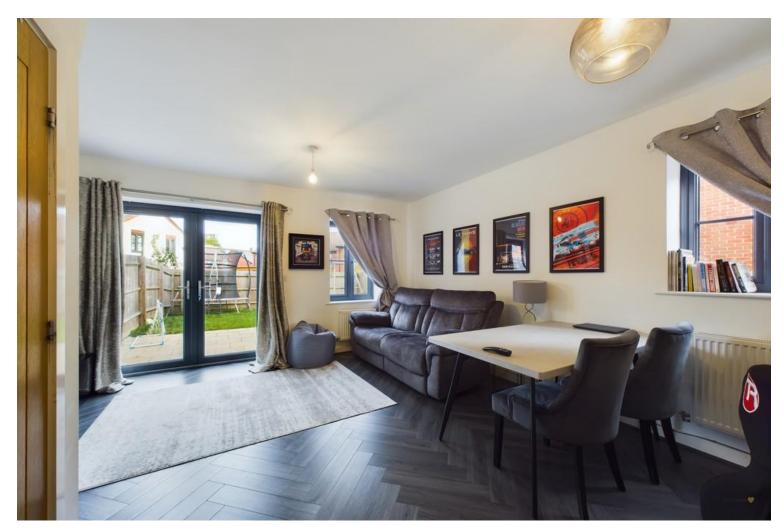

Completing the ground floor is the generously sized lounge/diner with windows to the side and rear aspect, French doors opening out onto the rear garden, wood effect flooring and useful understairs storage cupboard.