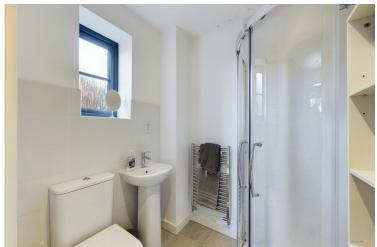

Upstairs there are three bedrooms, two double and one smaller single bedroom, ideal as a home office or nursery.

The master bedroom benefits from its own modem en-suite shower room and the family bathroom comprises of low level WC, wash hand basin, white panelled bath with shower over, spotlights to the ceiling and window to the frontaspect.