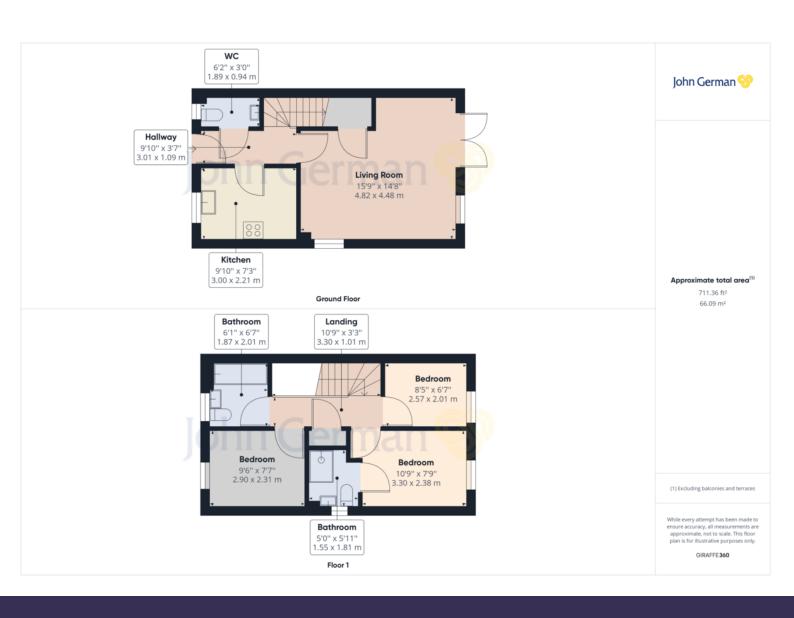

Internally the property comprises composite entrance door opening into the welcoming hallway with wooden effect flooring, carpeted stairs rising to the first floor landing, radiator and doors off into the guest doakroom, lounge/diner and kitchen.

The guest doakroom is fitted with a low level WC, wash hand basin, tiled flooring and a window to the front aspect.

The modern kitchen is fitted with an extensive range of matching wall and base units with integrated kitchen appliances, spotlights to the ceiling, tiled flooring and window to the front aspect.

Completing the ground floor is the generously sized lounge/diner with windows to the side and rear aspect, French doors opening out onto the rear garden, wood effect flooring and useful understairs storage cupboard.

Upstairs there are three bedrooms, two double and one smaller single bedroom, ideal as a home office or nursery.

The master bedroom benefits from its own modem en-suite shower room and the family bathroom comprises of low level WC, wash hand basin, white panelled bath with shower over, spotlights to the ceiling and window to the frontaspect.