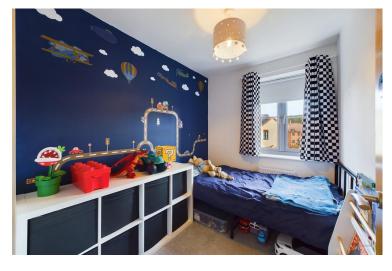

Upstairs there are three bedrooms, two double and one smaller single bedroom, ideal as a home office or nursery.

The master bedroom benefits from its own modem en-suite shower room and the family bathroom comprises of low level WC, wash hand basin, white panelled bath with shower over, spotlights to the ceiling and window to the frontaspect.