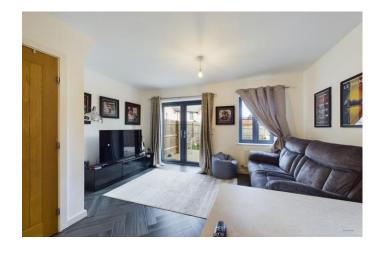

Completing the ground floor is the generously sized lounge/diner with windows to the side and rear aspect, French doors opening out onto the rear garden, wood effect flooring and useful understairs storage cupboard.