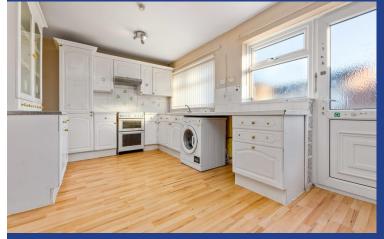

### **KITCHEN**

14' 11" x 13' 1" (4.57m x 4.00m)
Double glazed uPVC window to rear.
Obscured uPVC double glazed window to rear and uPVC double glazed door.
Laminate flooring. Radiator. Base and wall units with work surfaces and splash backs incorporating stainless steel sink unit with mixer tap. Gas cooker point. Plumbing and space for washing machine. Storage cupboard.
Built in dresser. Stairs to first floor.
Door to:-