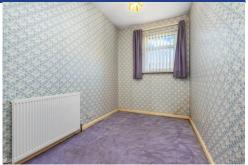

### **BEDROOM ONE**

15' 0" x 9' 6" (4.58m x 2.91m) 2 double glazed uPVC windows to rear. Wood effect vinyl flooring. Radiator.

### **BEDROOM TWO**

8' 9" x 8' 6" (2.67m x 2.61m)

Double glazed uPVC window to front.

# BEDROOM THREE

11' 3" max x 5' 11" (3.45m x 1.82m)
A small single bedroom. Double glazed uPVC window to front. Radiator.