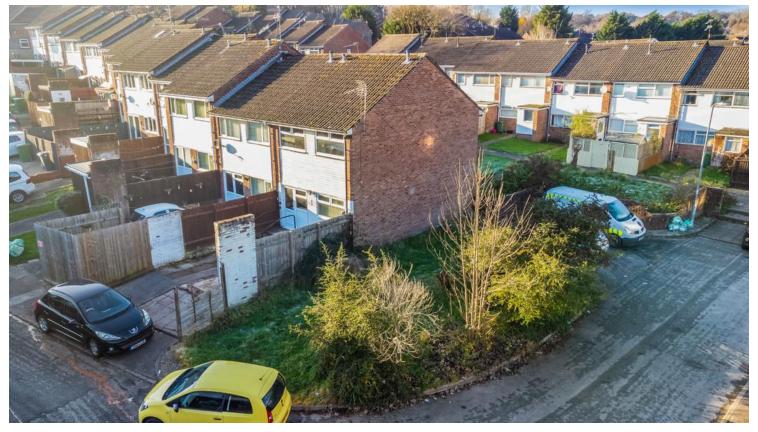

#### **OUTSIDE**

Generous plot with potential to develop, subject to the necessary consents. Lawned to front and side, paved at the rear.