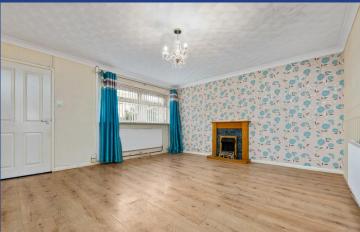

## LOUNGE

15' 0" x 14' 3" (4.58m x 4.35m) Double glazed uPVC window to front. Laminate flooring. 2 radiators. Feature fireplace. Door to :-