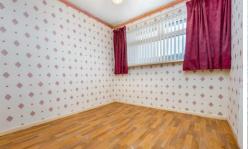

## LOUNGE

15' 0" x 14' 3" (4.58m x 4.35m) Double glazed uPVC window to front. Laminate flooring. 2 radiators. Feature fireplace. Door to :-