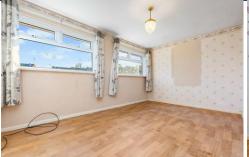

### **BEDROOM ONE**

15' 0" x 9' 6" (4.58m x 2.91m) 2 double glazed uPVC windows to rear. Wood effect vinyl flooring. Radiator.

### **BEDROOM TWO**

8' 9" x 8' 6" (2.67m x 2.61m)

Double glazed uPVC window to front.

# BEDROOM THREE

11' 3" max x 5' 11" (3.45m x 1.82m)
A small single bedroom. Double glazed uPVC window to front. Radiator.