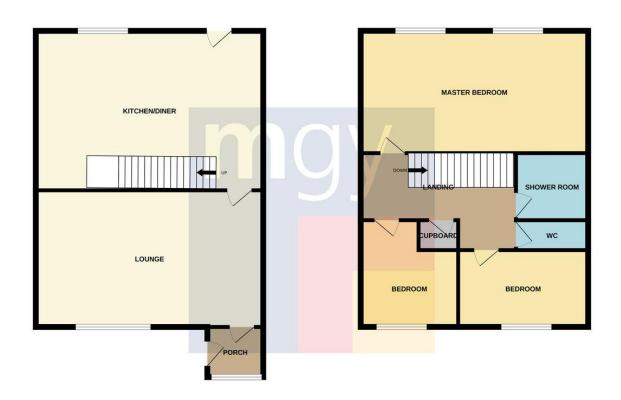

## PORCH

Entered via uPVC double glazed door. Double glazed uPVC window to front. Gas meter cupboard. Door to lounge.

## LOUNGE

15' 0" x 14' 3" (4.58m x 4.35m) Double glazed uPVC window to front. Laminate flooring. 2 radiators. Feature fireplace. Door to :-

### **KITCHEN**

14' 11" x 13' 1" (4.57m x 4.00m)
Double glazed uPVC window to rear.
Obscured uPVC double glazed window to rear and uPVC double glazed door.
Laminate flooring. Radiator. Base and wall units with work surfaces and splash backs incorporating stainless steel sink unit with mixer tap. Gas cooker point. Plumbing and space for washing machine. Storage cupboard.
Built in dresser. Stairs to first floor.
Door to:-

### **FIRST FLOOR**

### STAIRS & LANDING

Airing cupboard housing "Logic" combi boiler. Access to loft space.

### **BEDROOM ONE**

15' 0" x 9' 6" (4.58m x 2.91m) 2 double glazed uPVC windows to rear. Wood effect vinyl flooring. Radiator.

### **BEDROOM TWO**

8' 9" x 8' 6" (2.67m x 2.61m)

Double glazed uPVC window to front.

# BEDROOM THREE

11' 3" max x 5' 11" (3.45m x 1.82m)
A small single bedroom. Double glazed uPVC window to front. Radiator.

# SHOWER ROOM

Disability shower endosure, pedestal wash hand basin with hot and cold taps. Tiled walls. Radiator

### W.C

W.c. Tiled floor.

# Pentwyn, Cardiff, CF23 7AR

GROUND FLOOR 1ST FLOOR