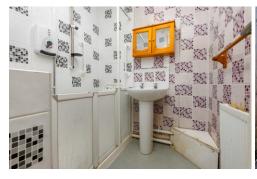

# SHOWER ROOM

Disability shower endosure, pedestal wash hand basin with hot and cold taps. Tiled walls. Radiator

### W.C

W.c. Tiled floor.