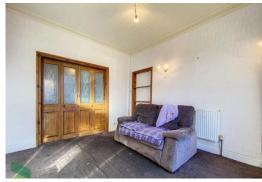

#### SITTING ROOM

12' 2" x 11' 5" (3.71m x 3.48m) Measurements into recess. PVC double-glazed window, feature fireplace, electric fire, wall lights, recessed shelving, original coving, ceiling rose, bi-folding glazed doors through to;

### LIVING ROOM/DINING ROOM

14' 9" x 12' (4.5m x 3.66m) PVC double-glazed door (to rear yard), feature fireplace, wall lights, radiator, door to;