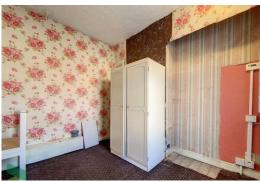

## **FIRST FLOOR**

Landing, PVC double-glazed window, built in cupboard with light, staircase to useful attic room