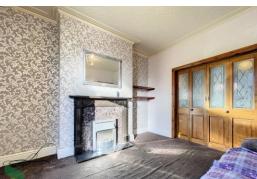

## BEDROOM 1

15' 1" x 12' 1" (4.6m x 3.68m) PVC double-glazed window, radiator, built in cupbo ard

### BEDROOM 2

10' x 9' 5" (3.05m x 2.87m) PVC double-glazed window, wall mounted gas fired central heating boiler unit (serviced in Feb 23), built in cupboard