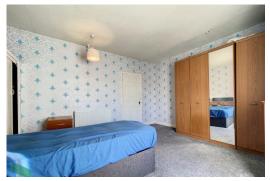

## BEDROOM 1

15' 1" x 12' 1" (4.6m x 3.68m) PVC double-glazed window, radiator, built in cupbo ard

### BEDROOM 2

10' x 9' 5" (3.05m x 2.87m) PVC double-glazed window, wall mounted gas fired central heating boiler unit (serviced in Feb 23), built in cupboard