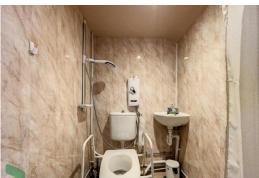

#### **SHOWER ROOM**

Shower area suitable for disabled use, pedestal wash hand basin, low level WC, fully tiled elevations, radiator