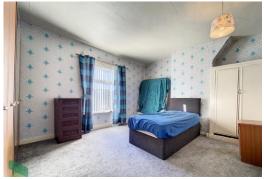

## BEDROOM 1

15' 1" x 12' 1" (4.6m x 3.68m) PVC double-glazed window, radiator, built in cupbo ard

### BEDROOM 2

10' x 9' 5" (3.05m x 2.87m) PVC double-glazed window, wall mounted gas fired central heating boiler unit (serviced in Feb 23), built in cupboard