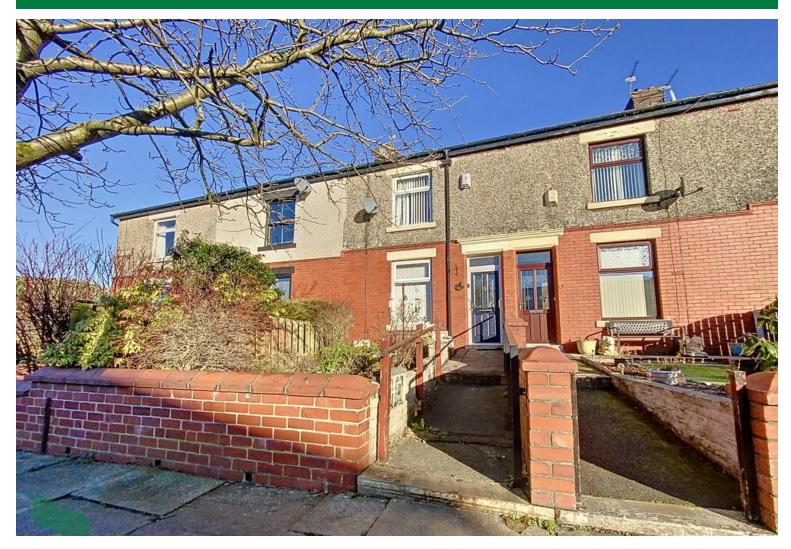

## 19 Beech Avenue, Darwen

Offers Over £75,000

A pleasantly situated brick built mid terraced, garden fronted house providing deceptively spacious living accommodation throughout. Quietly located on a cul de sac, the property provides, entrance vestibule, hallway, sitting room, living room/dining room with the under stairs area adapted to a wet room, a separate kitchen, first floor, two double bedrooms and a three-piece shower room suitable for disabled use and staircase to useful attic room. Gas central heating and PVC double-glazed windows are installed throughout. Externally there is a yard to the rear. In our opinion the property is a little dated, however this is reflected in the realistic asking price. Viewing is recommended.

#### **OUTSIDE**

Small garden area to the front and yard to the rear

Proctors Darwen

238-240 Duckworth Street, Darwen, Lancashire, BB3 1PX

Tel. 01254 705521

Email. darwen@proctorsestateagents.co.uk

Web. proctorsestateagents.co.uk