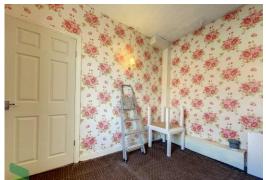

## 19 Beech Avenue, Darwen

Offers Over £75,000

A pleasantly situated brick built mid terraced, garden fronted house providing deceptively spacious living accommodation throughout. Quietly located on a cul de sac, the property provides, entrance vestibule, hallway, sitting room, living room/dining room with the under stairs area adapted to a wet room, a separate kitchen, first floor, two double bedrooms and a three-piece shower room suitable for disabled use and staircase to useful attic room. Gas central heating and PVC double-glazed windows are installed throughout. Externally there is a yard to the rear. In our opinion the property is a little dated, however this is reflected in the realistic asking price. Viewing is recommended.

#### SITTING ROOM

12' 2" x 11' 5" (3.71m x 3.48m) Measurements into recess. PVC double-glazed window, feature fireplace, electric fire, wall lights, recessed shelving, original coving, ceiling rose, bi-folding glazed doors through to;

### LIVING ROOM/DINING ROOM

14' 9" x 12' (4.5m x 3.66m) PVC double-glazed door (to rear yard), feature fireplace, wall lights, radiator, door to;