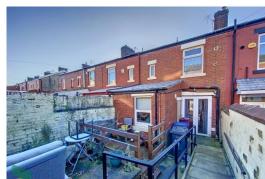

## 19 Beech Avenue, Darwen

Offers Over £75,000

A pleasantly situated brick built mid terraced, garden fronted house providing deceptively spacious living accommodation throughout. Quietly located on a cul de sac, the property provides, entrance vestibule, hallway, sitting room, living room/dining room with the under stairs area adapted to a wet room, a separate kitchen, first floor, two double bedrooms and a three-piece shower room suitable for disabled use and staircase to useful attic room. Gas central heating and PVC double-glazed windows are installed throughout. Externally there is a yard to the rear. In our opinion the property is a little dated, however this is reflected in the realistic asking price. Viewing is recommended.

#### **OUTSIDE**

Small garden area to the front and yard to the rear

Proctors Darwen

238-240 Duckworth Street, Darwen, Lancashire, BB3 1PX

Tel. 01254 705521

Email. darwen@proctorsestateagents.co.uk

Web. proctorsestateagents.co.uk