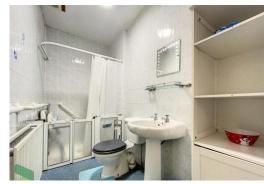

#### **SHOWER ROOM**

Shower area suitable for disabled use, pedestal wash hand basin, low level WC, fully tiled elevations, radiator