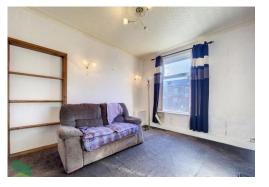

#### SITTING ROOM

12' 2" x 11' 5" (3.71m x 3.48m) Measurements into recess. PVC double-glazed window, feature fireplace, electric fire, wall lights, recessed shelving, original coving, ceiling rose, bi-folding glazed doors through to;