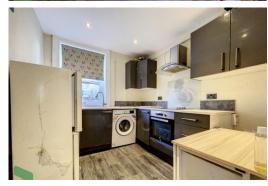

#### **KITCHEN**

9' 2" x 7' 8" (2.79m x 2.34m) Fitted wall and floor units including drawers, stainless steel single drainer sink unit with spray-mixer tap, electric hob, built in under oven, stainless steel extractor hood, plumbed for automatic washing machine,