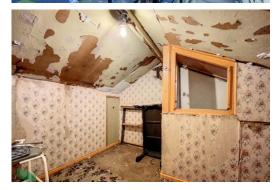

## **FIRST FLOOR**

Landing, PVC double-glazed window, built in cupboard with light, staircase to useful attic room

## BEDROOM 1

15' 1" x 12' 1" (4.6m x 3.68m) PVC double-glazed window, radiator, built in cupbo ard

### BEDROOM 2

10' x 9' 5" (3.05m x 2.87m) PVC double-glazed window, wall mounted gas fired central heating boiler unit (serviced in Feb 23), built in cupboard