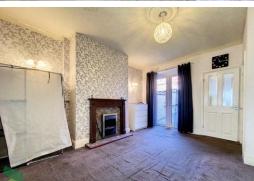

### LIVING ROOM/DINING ROOM

14' 9" x 12' (4.5m x 3.66m) PVC double-glazed door (to rear yard), feature fireplace, wall lights, radiator, door to;