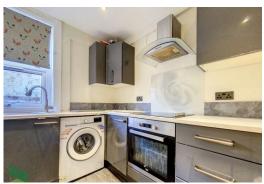

#### **KITCHEN**

9' 2" x 7' 8" (2.79m x 2.34m) Fitted wall and floor units including drawers, stainless steel single drainer sink unit with spray-mixer tap, electric hob, built in under oven, stainless steel extractor hood, plumbed for automatic washing machine,