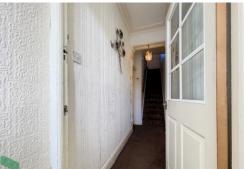

#### **ENTRANCE VESTIBULE**

Original coving to ceiling, tiled floor, half glazed door through to;

#### **HALLWAY**

Original coving to ceiling, radiator