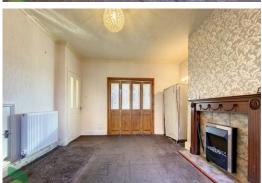

### LIVING ROOM/DINING ROOM

14' 9" x 12' (4.5m x 3.66m) PVC double-glazed door (to rear yard), feature fireplace, wall lights, radiator, door to;