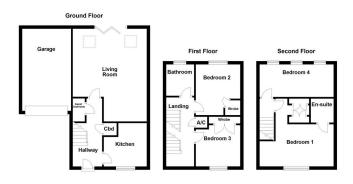

# Welcome to this stunning townhouse nestled in the heart of **GROUND FLOOR**

# Full Description

the popular modern development in Wilnecote. Boasting three stories, the property offers well proportioned rooms with extended living space on the ground floor.

Stepping through the secure front entrance door, the entrance hall has the stairs off the first floor landing, with doors off to; a well-appointed fitted kitchen and the extended living room, featuring impressive bi-folding doors that seamlessly connect indoor and outdoor living. An open dining area complements the living space, providing an ideal setting for entertaining friends and family. A convenient guest cloakroom adds to the practicality of the ground floor.

### FIRST & SECOND FLOOR

Venture upstairs to the first floor, where you'll find two generously sized bedrooms and the family bathroom with shower. The second floor reveals a fourth bedroom and an expansive master bedroom. The master bedroom is a haven of tranquility, complete with walk-in wardrobes and a private ensuite, offering a perfect retreat after a long day.