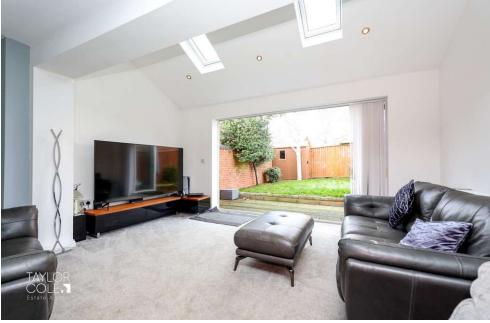

# Full Description

the popular modern development in Wilnecote. Boasting three stories, the property offers well proportioned rooms with extended living space on the ground floor.

Stepping through the secure front entrance door, the entrance hall has the stairs off the first floor landing, with doors off to; a well-appointed fitted kitchen and the extended living room, featuring impressive bi-folding doors that seamlessly connect indoor and outdoor living. An open dining area complements the living space, providing an ideal setting for entertaining friends and family. A convenient guest cloakroom adds to the practicality of the ground floor.