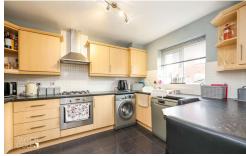

# Full Description

the popular modern development in Wilnecote. Boasting three stories, the property offers well proportioned rooms with extended living space on the ground floor.

Stepping through the secure front entrance door, the entrance hall has the stairs off the first floor landing, with doors off to; a well-appointed fitted kitchen and the extended living room, featuring impressive bi-folding doors that seamlessly connect indoor and outdoor living. An open dining area complements the living space, providing an ideal setting for entertaining friends and family. A convenient guest cloakroom adds to the practicality of the ground floor.