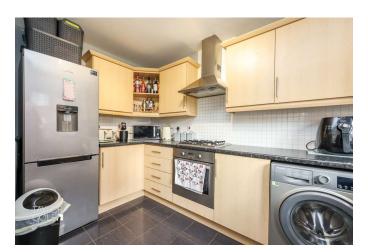

# Full Description

the popular modern development in Wilnecote. Boasting three stories, the property offers well proportioned rooms with extended living space on the ground floor.

Stepping through the secure front entrance door, the entrance hall has the stairs off the first floor landing, with doors off to; a well-appointed fitted kitchen and the extended living room, featuring impressive bi-folding doors that seamlessly connect indoor and outdoor living. An open dining area complements the living space, providing an ideal setting for entertaining friends and family. A convenient guest cloakroom adds to the practicality of the ground floor.