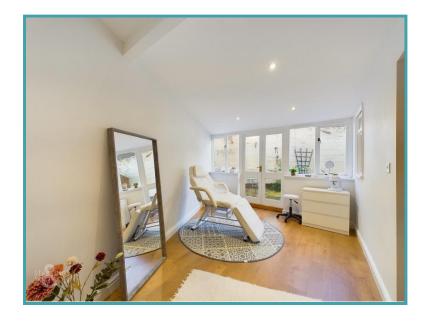

#### THE GRAND TOUR

The front door leads straight into the sitting room with wood effect flooring for easy maintenance. With a clean and fresh bright décor, a door leads into the inner hall with the stairs rising up. The dining room leads off, also with wood effect flooring, but also with a storage recess under the stairs which includes shelving. A further door leads to the family room, with the kitchen to the rear. With a modern range of wall and base level units, ample storage can be found, with an inset gas hob and built-in electric oven. A W.C is tucked away in the corner, with a two piece suite and heated towel rail. Heading back to the family room, this versatile room is finished with wood effect flooring, a large and useful walk-in storage cupboard, and French doors onto the courtyard. Upstairs, a landing leads to all the rooms, with two double bedrooms, one facing to front and one to rear. The family bathroom also leads off, with a four piece suite, with tiled splash backs and a twin head thermostatically controlled rainfall shower.