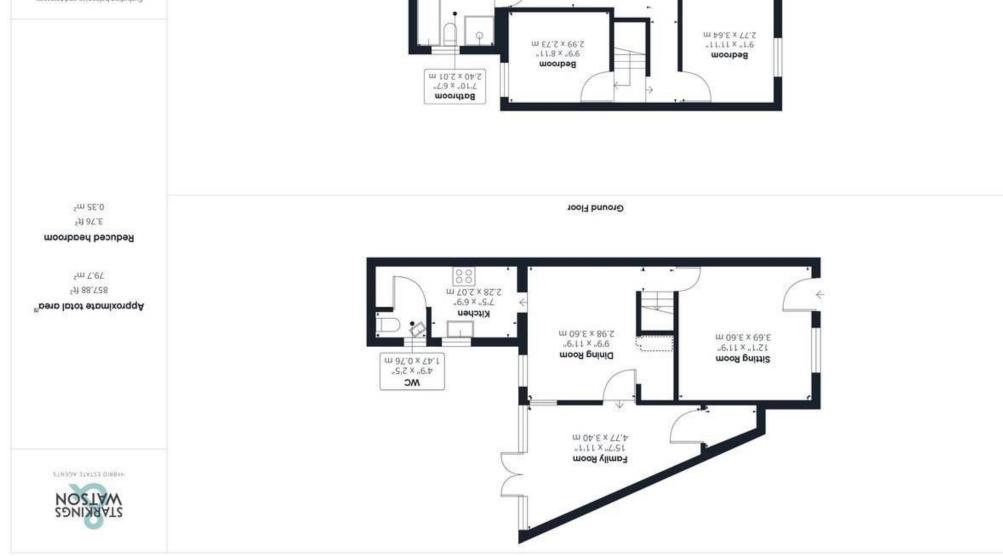

#### **IN SUMMARY**

NO CHAIN. This EXTENDED and LARGER THAN AVERAGE mid-terrace home HIDES AN EXTRA ROOM within. Extending to OVER 850 Sq. ft (stms) with THREE RECEPTION ROOMS. With on road parking to front, to the rear an ENCLOSED COURTYARD GARDEN offers a PRIVATE and SECLUDED setting. HAVING BEEN UPDATED and MODERNISED, the internal accommodation includes the standard layout of a SITTING ROOM and DINING ROOM, with the FAMILY ROOM leading off with STORAGE and FRENCH DOORS to the garden. The kitchen includes a RANGE of STORAGE and the W.C leading off. Heading upstairs, TWO DOUBLE BEDROOMS lead off the landing, with the BATHROOM also off the landing, including a SHOWER and BATH. The property offers CLEAR POTENTIAL (stp) to EXTEND over the FAMILY ROOM.

#### THE GRAND TOUR

The front door leads straight into the sitting room with wood effect flooring for easy maintenance. With a clean and fresh bright décor, a door leads into the inner hall with the stairs rising up. The dining room leads off, also with wood effect flooring, but also with a storage recess under the stairs which includes shelving. A further door leads to the family room, with the kitchen to the rear. With a modern range of wall and base level units, ample storage can be found, with an inset gas hob and built-in electric oven. A W.C is tucked away in the corner, with a two piece suite and heated towel rail. Heading back to the family room, this versatile room is finished with wood effect flooring, a large and useful walk-in storage cupboard, and French doors onto the courtyard. Upstairs, a landing leads to all the rooms, with two double bedrooms, one facing to front and one to rear. The family bathroom also leads off, with a four piece suite, with tiled splash backs and a twin head thermostatically controlled rainfall shower.

moonbead basubaß []] (ffSE.4\m2.1 wolad)

While every attempt has been made to ensure accuracy, all measurements are approximate, not to scale. This floor plan is for illustrative purposes only.

**GIBAFFE360**