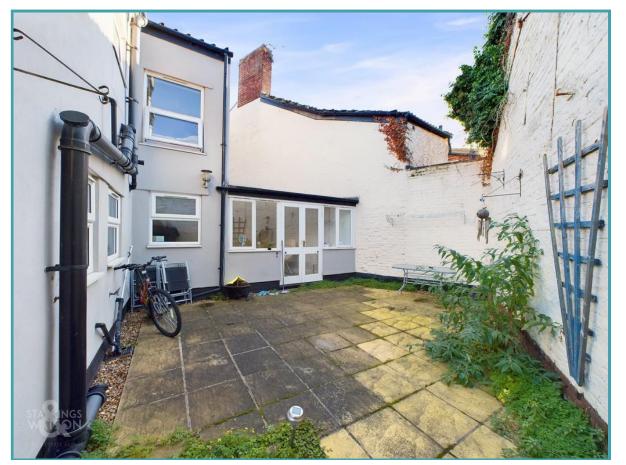

#### THE GREAT OUTDOORS

The rear garden is fully enclosed and laid to patio and non bisected, including a gated rear access and timber built storage shed. With huge potential to brighten the space and introduce planting, the garden offers a high degree of seclusion.