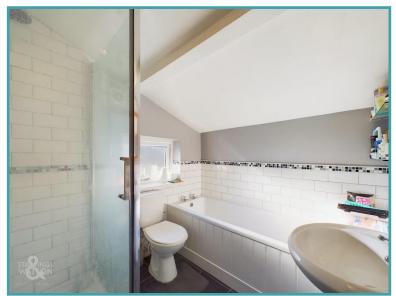

#### THE GRAND TOUR

The front door leads straight into the sitting room with wood effect flooring for easy maintenance. With a clean and fresh bright décor, a door leads into the inner hall with the stairs rising up. The dining room leads off, also with wood effect flooring, but also with a storage recess under the stairs which includes shelving. A further door leads to the family room, with the kitchen to the rear. With a modern range of wall and base level units, ample storage can be found, with an inset gas hob and built-in electric oven. A W.C is tucked away in the corner, with a two piece suite and heated towel rail. Heading back to the family room, this versatile room is finished with wood effect flooring, a large and useful walk-in storage cupboard, and French doors onto the courtyard. Upstairs, a landing leads to all the rooms, with two double bedrooms, one facing to front and one to rear. The family bathroom also leads off, with a four piece suite, with tiled splash backs and a twin head thermostatically controlled rainfall shower.