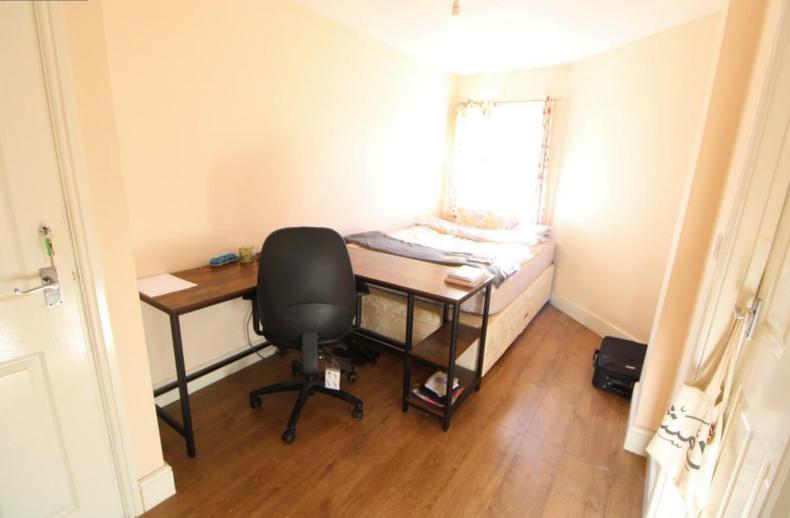

## **BEDROOM**

13' 08" x 7' 55" (4.17m x 3.53m) narrowing to 12' 00" Double room, laminate flooring, window to rear, radiator, walk in wardrobe, double bed base and mattress, corner desk and desk chair.