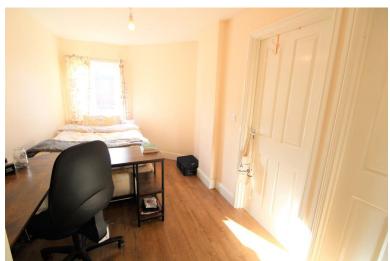

## **BEDROOM**

13' 08" x 7' 55" (4.17m x 3.53m) narrowing to 12' 00" Double room, laminate flooring, window to rear, radiator, walk in wardrobe, double bed base and mattress, corner desk and desk chair.