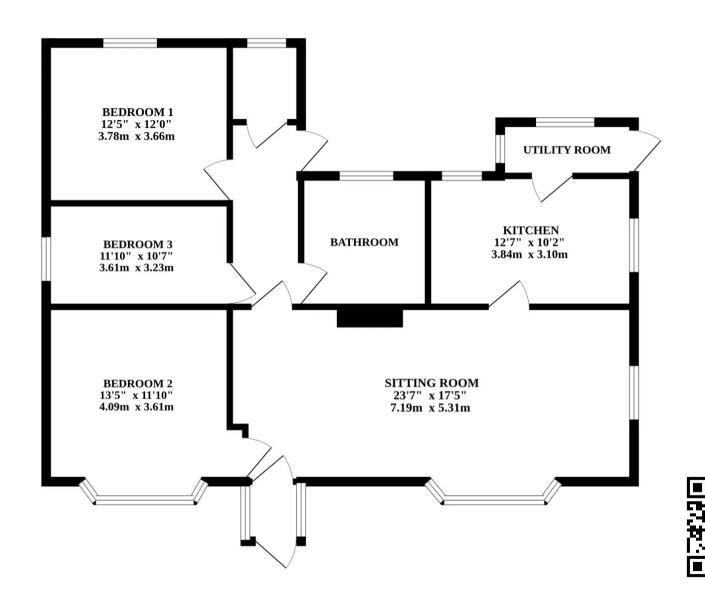

# 11 Style Loke

Barford, Norwich

Guide Price: £250,000 - £275,000. Welcome to this detached bungalow, filled with potential in Barford, featuring a welcoming porch area for convenient storage. The main living and dining space offers versatility for arranging your favourite sofas, seamlessly connecting to a well-equipped kitchen and a utility room for added convenience. With three generously sized bedrooms, a three-piece bathroom and a spacious rear garden with customization potential, this property provides a perfect canvas for comfortable living and outdoor enjoyment, complemented by ample off-road parking at the front.

## 11 Style Loke

Barford, Norwich

Guide Price: £250,000 - £275,000. Welcome to this detached bungalow, filled with potential in Barford, featuring a welcoming porch area for convenient storage. The main living and dining space offers versatility for arranging your favourite sofas, seamlessly connecting to a well-equipped kitchen and a utility room for added convenience. With three generously sized bedrooms, a three-piece bathroom and a spacious rear garden with customization potential, this property provides a perfect canvas for comfortable living and outdoor enjoyment, complemented by ample off-road parking at the front.

#### THE PROPERTY

### **GROUND FLOOR**