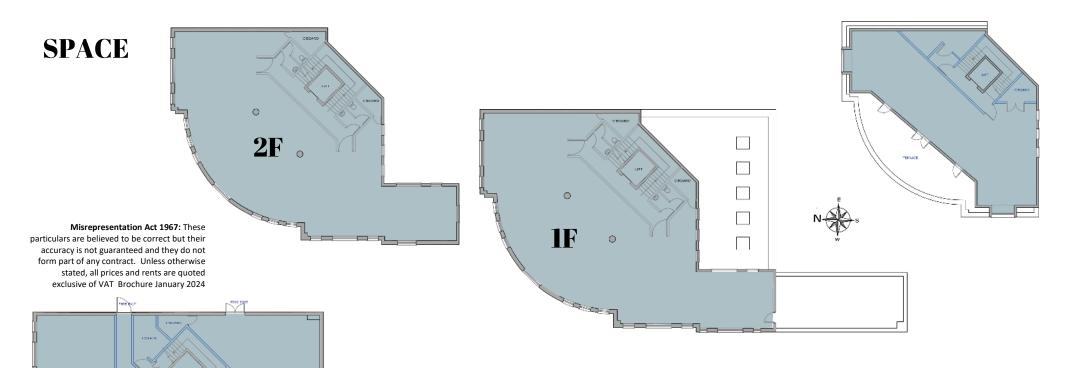

# **DESCRIPTION**

The property comprises a purpose-built office building arranged over ground and three upper floors. The property benefits from the following amenities:

### **Amenities**

- Sky lights
- 24/7 access
- 3<sup>rd</sup> floor terrace
- Parking for 6 cars on site
- Good natural light
- Raised flooring
- Perimeter trunking

## Accommodation

| FLOOR           | SIZE SQ FT | SIZE SQ M | RATES 2023/24 approx. |
|-----------------|------------|-----------|-----------------------|
| 3 <sup>rd</sup> | 1,200      | 111.48    | £14.55 per sq ft      |
| 2 <sup>nd</sup> | 2,200      | 204.38    | £16.41 per sq ft      |
| st              | 2,200      | 204.38    | £16.29 per sq ft      |
| Ground          | 3,000      | 278.70    | £14.08 per sq ft      |
| Ground          | 567        | 52.67     | £14.08 per sq ft      |
| TOTAL           | 9,167      | 851.64    |                       |