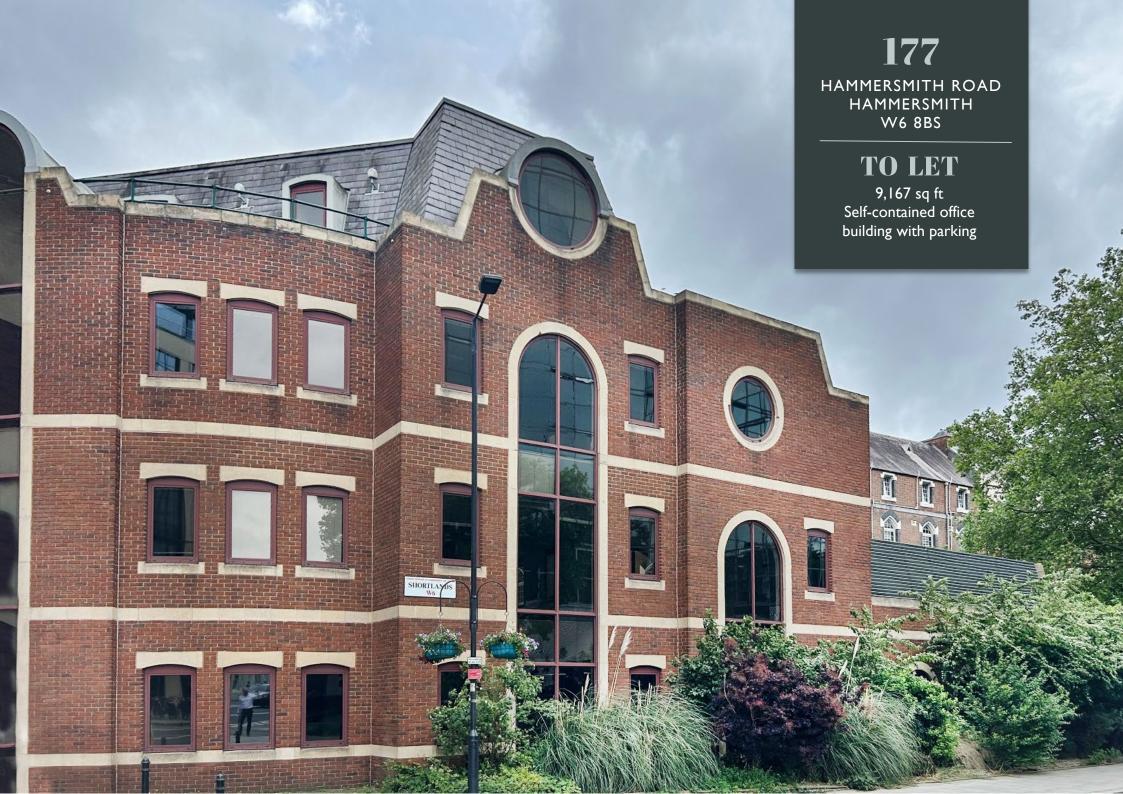

# **DESCRIPTION**

The property comprises a purpose-built office building arranged over ground and three upper floors. The property benefits from the following amenities:

### **Amenities**

- Sky lights
- 24/7 access
- 3<sup>rd</sup> floor terrace
- Parking for 6 cars on site
- Good natural light
- Raised flooring
- Perimeter trunking

### Accommodation

| FLOOR           | SIZE SQ FT | SIZE SQ M | RATES 2023/24 approx. |
|-----------------|------------|-----------|-----------------------|
| 3 <sup>rd</sup> | 1,200      | 111.48    | £14.55 per sq ft      |
| 2 <sup>nd</sup> | 2,200      | 204.38    | £16.41 per sq ft      |
| st              | 2,200      | 204.38    | £16.29 per sq ft      |
| Ground          | 3,000      | 278.70    | £14.08 per sq ft      |
| Ground          | 567        | 52.67     | £14.08 per sq ft      |
| TOTAL           | 9,167      | 851.64    |                       |

### THE DETAILS

Rent £39.50 per sq ft

**Terms** Available on a new lease, terms to be agreed.

direct from landlord.

Rates As per table above Service Charge £7.70 per sq ft approx.

**EPC Rating** To be confirmed after refurbishment.