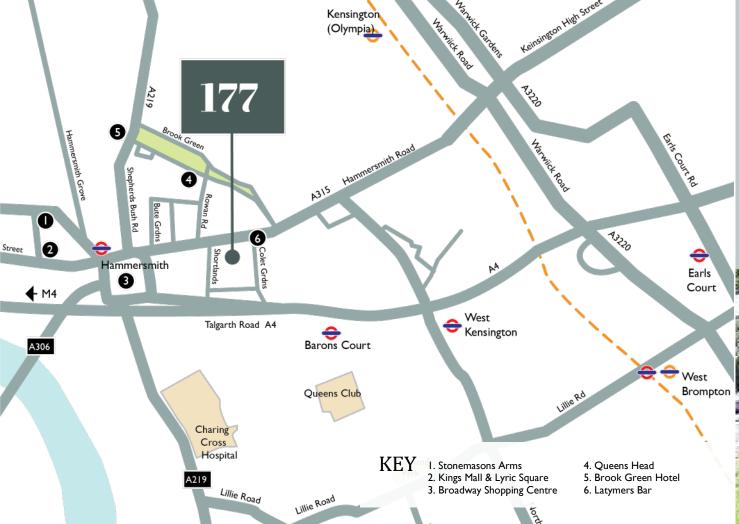

### **LOCATION**

Situated fronting Hammersmith Road at its junction with Shortlands and within 3 minutes' walk of Hammersmith Broadway Underground Station (Piccadilly, District, Circle and Hammersmith & City Lines). The A4/M4 motorway network is accessed at the end of Shortlands or via Hammersmith Broadway and provides transport links to the West End, Heathrow Airport and the M25. 'Boris Bikes' Santander cycle hire can be accessed immediately outside the property.

#### HAMMERSMITH UNDERGROUND STATION

(Piccadilly, District, Circle and Hammersmith & City Lines) is 3 minutes' walk to the west.

# KENSINGTON OLYMPIA OVERGROUND STATION

is 11 minutes' walk away, providing routes to Willesden Junction to the north and Clapham Junction for Gatwick to the south.

The A4/M4, connecting to central London, the M25 and the west, is situated just south of the property.