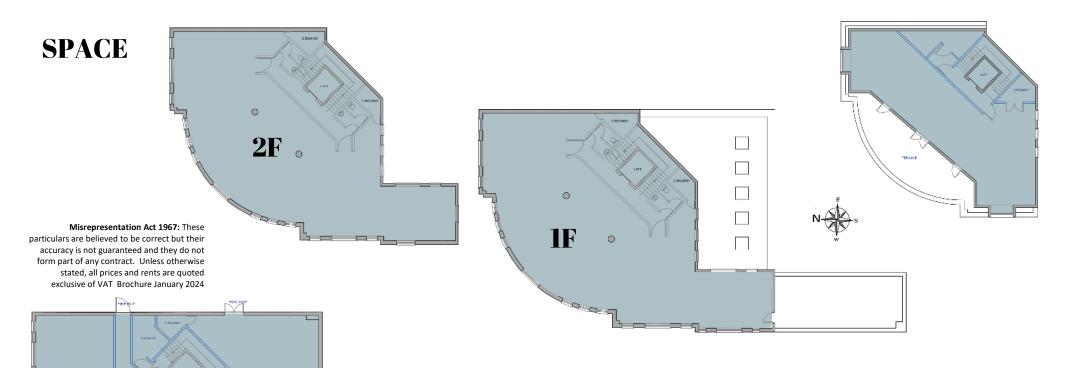

### Accommodation

| FLOOR           | SIZE SQ FT | SIZE SQ M | RATES 2023/24 approx. |
|-----------------|------------|-----------|-----------------------|
| 3 <sup>rd</sup> | 1,200      | 111.48    | £14.55 per sq ft      |
| 2 <sup>nd</sup> | 2,200      | 204.38    | £16.41 per sq ft      |
| st              | 2,200      | 204.38    | £16.29 per sq ft      |
| Ground          | 3,000      | 278.70    | £14.08 per sq ft      |
| Ground          | 567        | 52.67     | £14.08 per sq ft      |
| TOTAL           | 9,167      | 851.64    |                       |