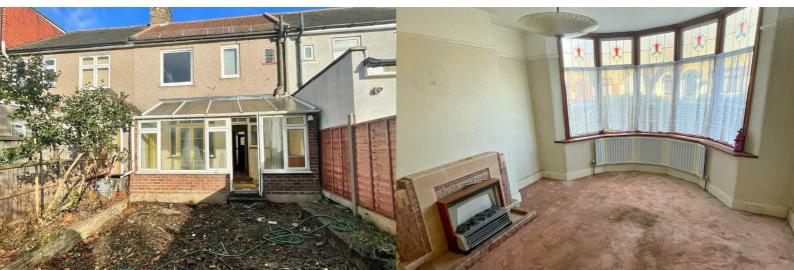

# **LOUNGE**

15'48 x 12'42 (4.57m x 3.66m)

## **EXTENSION**

18'0" x 6'9" (5.49 x 2.08)

# **GARDEN**

70 (21.34m)