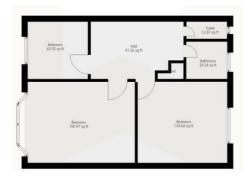

## Floor Plan

## **ENTRANCE HALL**

14'12 x 5'95 (4.27m x 1.52m)

# **LOUNGE**

15'48 x 12'42 (4.57m x 3.66m)

# **DINING ROOM**

12'42 x 10'91 (3.66m x 3.05m)

## **KITCHEN**

8'40 x 7'46 (2.44m x 2.13m)

## **EXTENSION**

18'0" x 6'9" (5.49 x 2.08)

# **BEDROOM 1**

15'50 x 11'01 (4.57m x 3.38m)

# **BEDROOM 2**

12'29 x 10'66 (3.66m x 3.05m)

# **BEDROOM 3**

8'23 x 7'40 (2.44m x 2.13m)

#### WC

5'61 x 2'40 (1.52m x 0.61m)

# **SHOWER ROOM**

5'61 x 5'15 (1.52m x 1.52m)

# **GARDEN**

70 (21.34m)