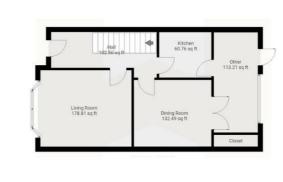

group.com



# **Netherfield Gardens**

, Barking, IG11 9TL

Asking price £415,000











# **Netherfield Gardens**

, Barking, IG11 9TL

# Asking price £415,000







## **ENTRANCE HALL**

14'12 x 5'95 (4.27m x 1.52m)

# **LOUNGE**

15'48 x 12'42 (4.57m x 3.66m)

# **DINING ROOM**

12'42 x 10'91 (3.66m x 3.05m)

## **KITCHEN**

8'40 x 7'46 (2.44m x 2.13m)

## **EXTENSION**

18'0" x 6'9" (5.49 x 2.08)

# **BEDROOM 1**

15'50 x 11'01 (4.57m x 3.38m)

# **BEDROOM 2**

12'29 x 10'66 (3.66m x 3.05m)

# **BEDROOM 3**

8'23 x 7'40 (2.44m x 2.13m)

#### WC

5'61 x 2'40 (1.52m x 0.61m)

# **SHOWER ROOM**

5'61 x 5'15 (1.52m x 1.52m)

# **GARDEN**

70 (21.34m)









# **Road Map**

# Cranteld Catena Catolens Rosath Red Map data ©2023

# **Hybrid Map**



# **Terrain Map**



## Floor Plan







# Viewing

Please contact us on 02080873122 if you wish to arrange a viewing appointment for this property or require further information.

# **Energy Efficiency Graph**





These particulars, whilst believed to be accurate are set out as a general outline only for guidance and do not constitute any part of an offer or contract. Intending purchasers should not rely on them as statements of representation of fact, but must satisfy themselves by inspection or otherwise as to their accuracy. No person in this firms employment has the authority to make or give any representation or warranty in respect of the property.



02080873122



info@howse-group.com